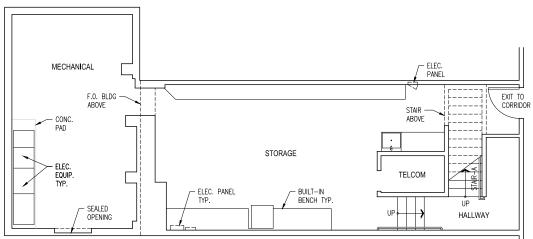

320 KEARNY



MEZZANINE +/- 952 SF



GROUND FLOOR +/- 813 SF



BASEMENT +/- 865 SF











## SARAH BRETT SCHWARTZ

office 415.404.6959 sarah@mavenproperties.com BRE #01903152

## JOAN RUYLE

office 415.404.7313 joan@mavenproperties.com BRE #02006025

## **466 GREEN STREET SUITE #203**

San Francisco, CA 94133 415.781.7700 BRE #01878802

NOTICE: This information has been secured from sources we believe to be reliable but we make no representations, warranties, express or implied, as to the accuracy of the information. Listing broker has been given enough information to provide only a preliminary interest in the property. The materials are not to be considered fact. The information contained herein is not a substitute for thorough due diligence investigation. References to square footage, zoning, use, or age are approximate. Please contact the San