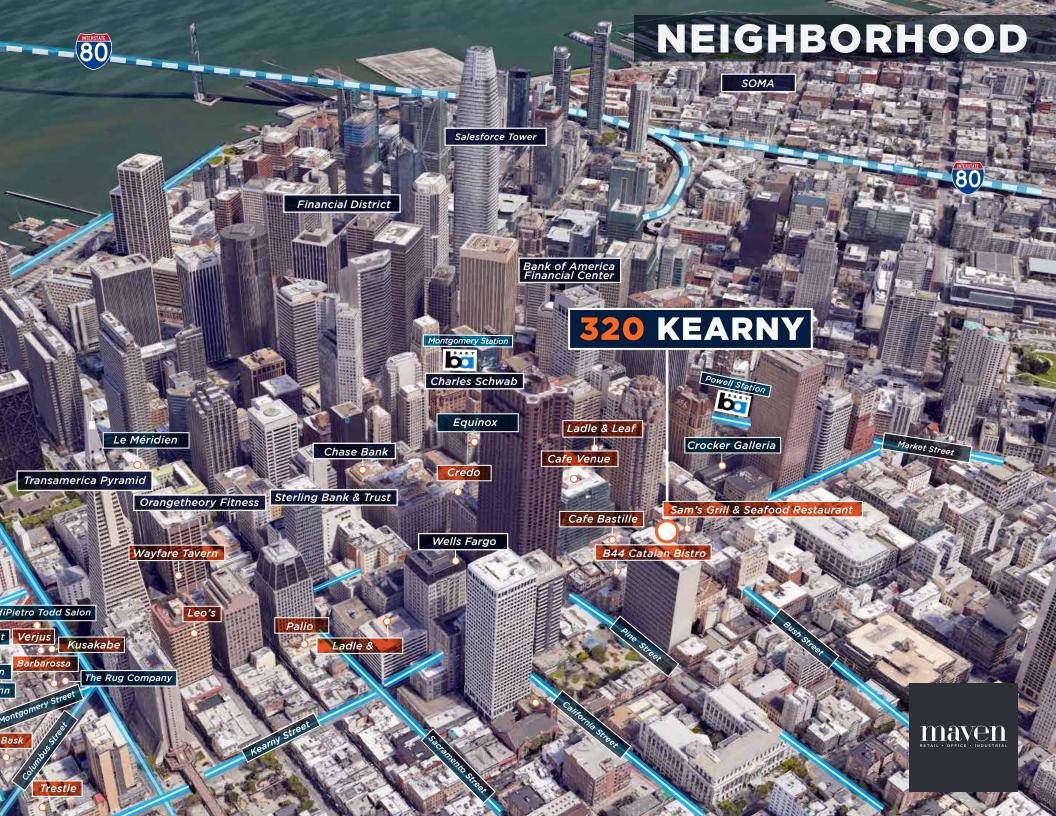

320 KEARNY



MEZZANINE +/- 952 SF



GROUND FLOOR +/- 813 SF



BASEMENT +/- 865 SF











## SARAH BRETT SCHWARTZ

office 415.404.6959 sarah@mavenproperties.com BRE #01903152

## JOAN RUYLE

office 415.404.7313 joan@mavenproperties.com BRE #02006025

## **466 GREEN STREET SUITE #203**

San Francisco, CA 94133 415.781.7700 BRE #01878802

NOTICE: This information has been secured from sources we believe to be reliable but we make no representations, warranties, express or implied, as to the accuracy of the information. Listing broker has been given enough information to provide only a preliminary interest in the property. The materials are not to be considered fact. The information contained herein is not a substitute for thorough due diligence investigation. References to square footage, zoning, use, or age are approximate. Please contact the San Francisco Planning Departm