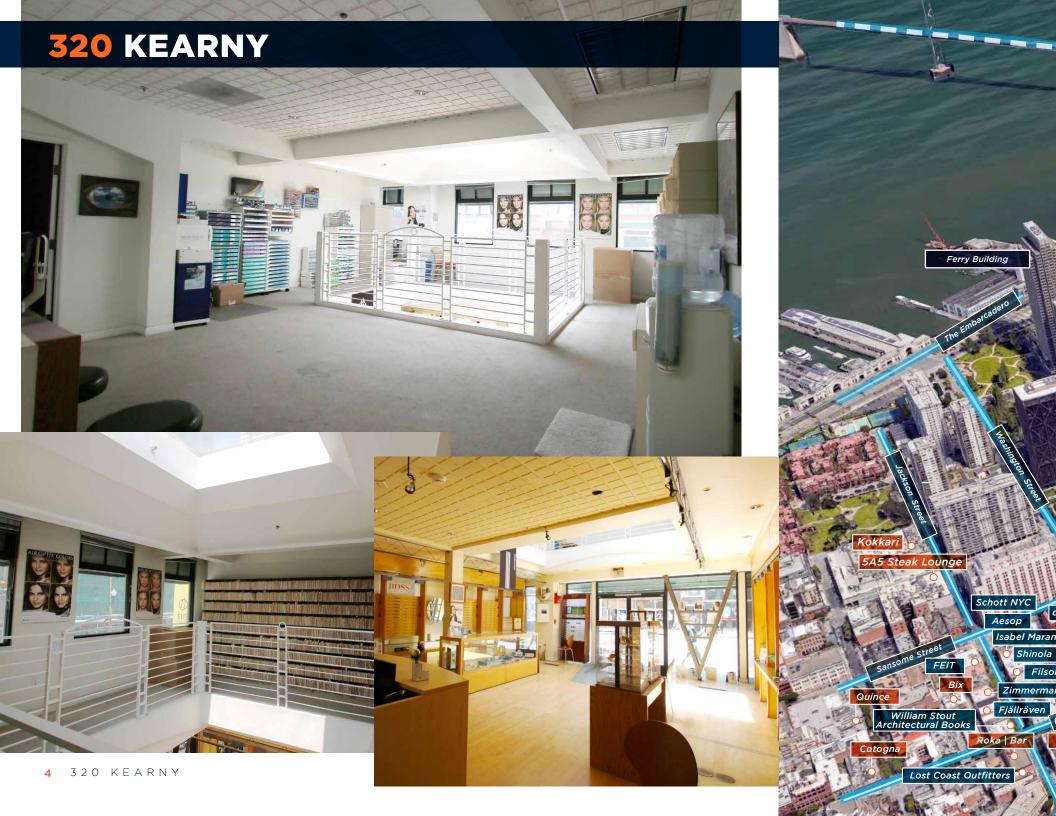

320 KEARNY



MEZZANINE +/- 952 SF



GROUND FLOOR +/- 813 SF



BASEMENT +/- 865 SF











## SARAH BRETT SCHWARTZ

office 415.404.6959 sarah@mavenproperties.com BRE #01903152

## JOAN RUYLE

office 415.404.7313 joan@mavenproperties.com BRE #02006025

## **466 GREEN STREET SUITE #203**

San Francisco, CA 94133 415.781.7700 BRE #01878802

NOTICE: This information has been secured from sources we believe to be reliable but we make no representations, warranties, express or implied, as to the accuracy of the information. Listing broker has been given enough information to provide only a preliminary interest in the property. The materials are not to be considered fact. The information contained herein is not a substitute for thorough due diligence investigation. References to square footage, zoning, use, or age are approximate. Please contact the San Francisco Planning Depar