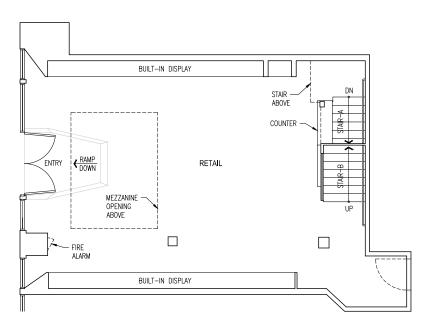

320 KEARNY



MEZZANINE +/- 952 SF



GROUND FLOOR +/- 813 SF



BASEMENT +/- 865 SF











## SARAH BRETT SCHWARTZ

office 415.404.6959 sarah@mavenproperties.com BRE #01903152

## JOAN RUYLE

office 415.404.7313 joan@mavenproperties.com BRE #02006025

## **466 GREEN STREET SUITE #203**

San Francisco, CA 94133 415.781.7700 BRE #01878802

NOTICE: This information has been secured from sources we believe to be reliable but we make no representations, warranties, express or implied, as to the accuracy of the information. Listing broker has been given enough information to provide only a preliminary interest in the property. The materials are not to be considered fact. The information contained herein is not a substitute for thorough due diligence investigation. References to square footage, zoning, use, or age are approxim