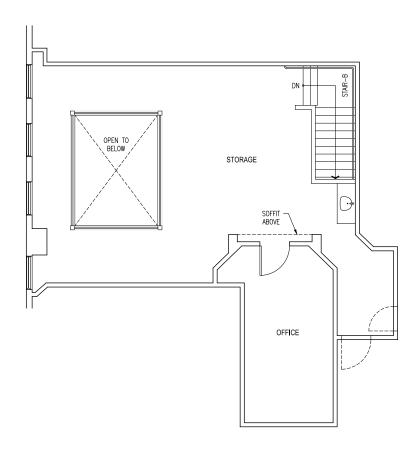

320 KEARNY



MEZZANINE +/- 952 SF



GROUND FLOOR +/- 813 SF



BASEMENT +/- 865 SF











## SARAH BRETT SCHWARTZ

office 415.404.6959 sarah@mavenproperties.com BRE #01903152

## JOAN RUYLE

office 415.404.7313 joan@mavenproperties.com BRE #02006025

## **466 GREEN STREET SUITE #203**

San Francisco, CA 94133 415.781.7700 BRE #01878802

NOTICE: This information has been secured from sources we believe to be reliable but we make no representations, warranties, express or implied, as to the accuracy of the information. Listing broker has been given enough information to provide only a preliminary interest in the property. The materials are not to be considered fact. The information contained herein is not a substitute for thorough due diligence investigation. References to square footage, zoning,