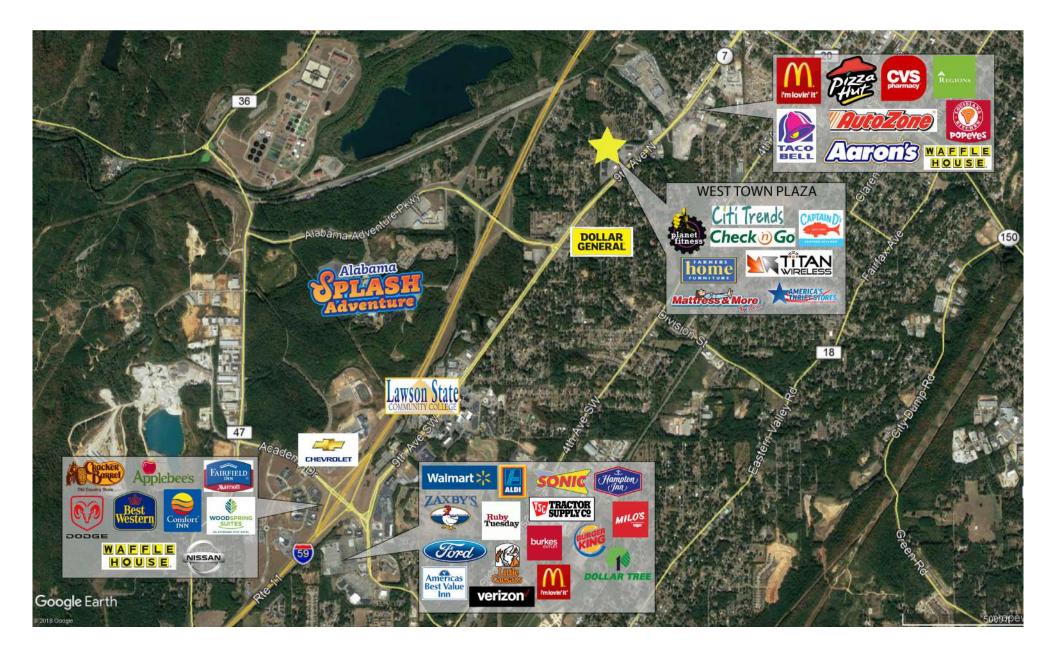

# **Property Information**

- 175,000 SF Planet Fitness anchored shopping center located in Bessemer, AL, approximately 0.75 miles from I-20/59.
- 1,200-24,350 SF in-line space available & 5,500 SF outparcel available at a signalized intersection.
- Great visibility from 9th Avenue SW which gets approximately 16,610 VPD.
- Signage available on large pylon sign.
- Co-tenants include a brand new Planet Fitness, Citi-Trends, Farmer's Furniture, and Captain D's among others.