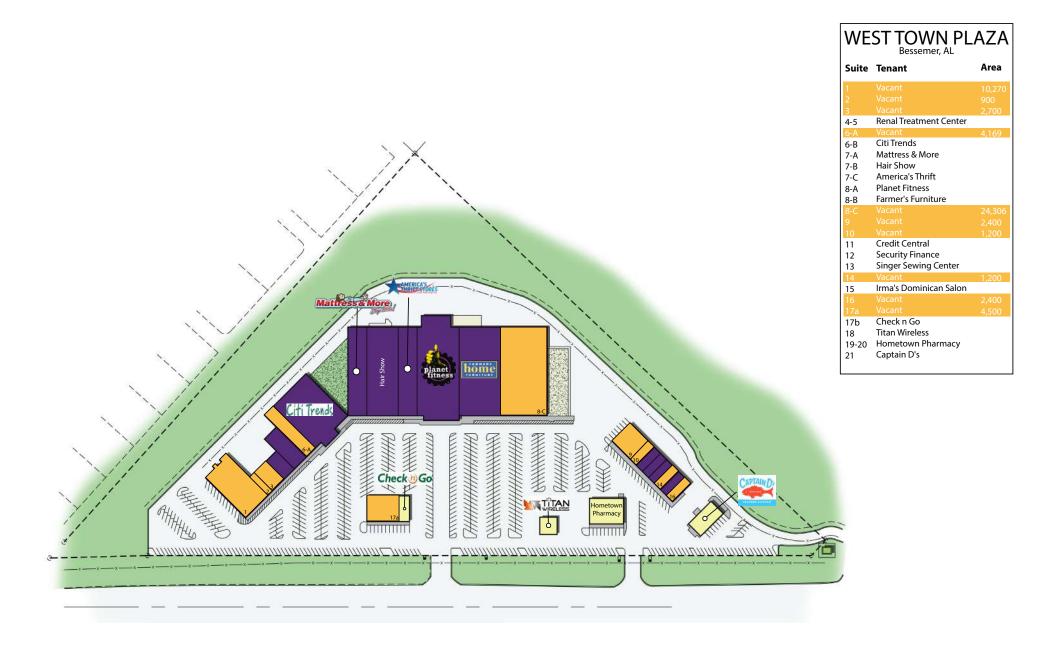

# **Property Information**

- 175,000 SF Planet Fitness anchored shopping center located in Bessemer, AL, approximately 0.75 miles from I-20/59.
- 1,200-24,350 SF in-line space available & 5,500 SF outparcel available at a signalized intersection.
- Great visibility from 9th Avenue SW which gets approximately 16,610 VPD.
- Signage available on large pylon sign.
- Co-tenants include a brand new Planet Fitness, Citi-Trends, Farmer's Furniture, and Captain D's among others.