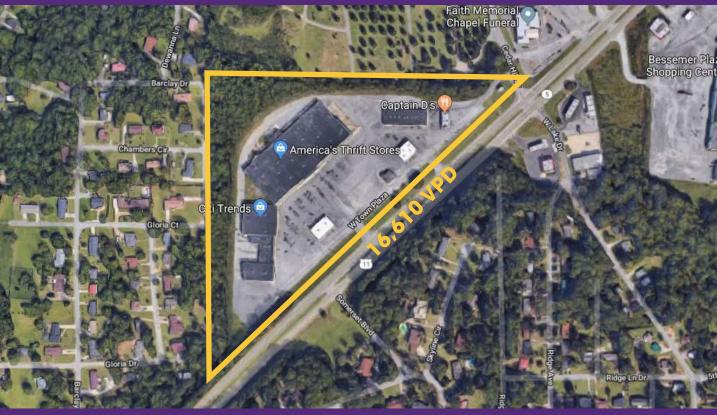

# **Property Information**

- 175,000 SF Planet Fitness anchored shopping center located in Bessemer, AL, approximately 0.75 miles from I-20/59.
- 1,200-24,350 SF in-line space available & 5,500 SF outparcel available at a signalized intersection.
- Great visibility from 9th Avenue SW which gets approximately 16,610 VPD.
- Signage available on large pylon sign.
- Co-tenants include a brand new Planet Fitness, Citi-Trends, Farmer's Furniture, and Captain D's among others.