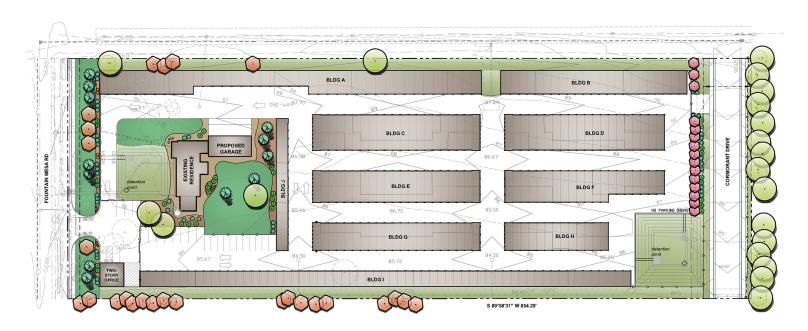

# APPROVED SELF-STORAGE PLANS | OTHER USES AVAILABLE

#### **INCOME PROJECTED AT \$667,120**

Plans for a two-phase development of a total of 371 units ranging from 5'x10' to 15'x15' in size (average unit size 219 SF) with a total rentable square footage of 81,265 SF. Gross annual income is projected at \$667,120.