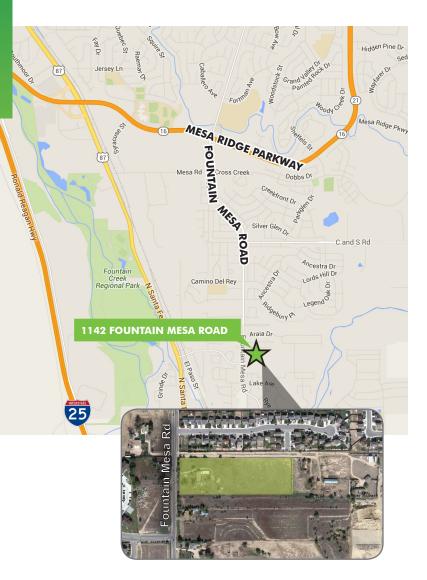

# **COMMERCIAL LAND**

1142 Fountain mesa road

Fountain, CO 80817

#### 5.45 ACRES (\$3.00/SF)

This build-ready property consists of 5.45 acres and is now offered at a reduced price of \$3.00/SF. It is located less than a mile from the busy retail centers at Mesa Ridge Parkway.

The parcel is commercially zoned and could be used for residential, multi-family, self-storage or other commercial use. This level graded lot is surrounded by single and multi-family residences on a well-traveled road near Fort Carson Army base.