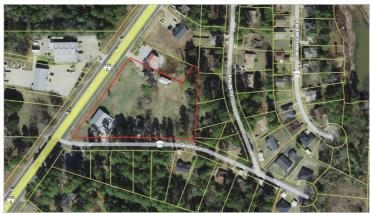

### **Features**

- Investment opportunity with NNN Lease Commercial Tenant and
- Income producing residential property
- Approx. 2.00 ac. ready for development
- 455 +/- feet of Hwy. 155 frontage
- Access from Hwy. 155 & Sheldon Ln.
- Utilities present
- Outside City Limits Not subject to zoning
- Seller will subdivide
- ~0.15 miles north of Grande & Hwy 155 intersection
- ~1.75 miles south of Loop 323 & Hwy 15

# OFFICE/RETAIL LAND FOR SALE

Total Acres: 2.955

Sales Price: \$695,000.00 Total Price