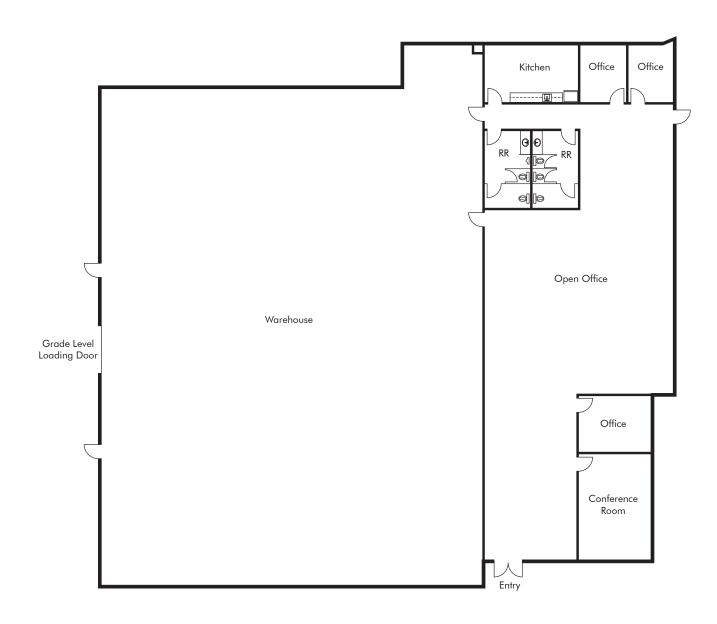

# Availability

| ADDRESS            | SF         | RATE                                                  | COMMENTS                                                                                                                                                       |
|--------------------|------------|-------------------------------------------------------|----------------------------------------------------------------------------------------------------------------------------------------------------------------|
| 16450 Via Esprillo | ±13,888 SF | \$1.35/SF/Mo.<br>Net of Expenses<br>(NNNs ±\$0.40/SF) | Approximately 20% office/ 80% warehouse with (3) private offices, open office area, kitchen, conference room, (2) restrooms, and (1) grade level loading door. |

## Floor Plan

16450 Via Esprillo ±13,888 SF