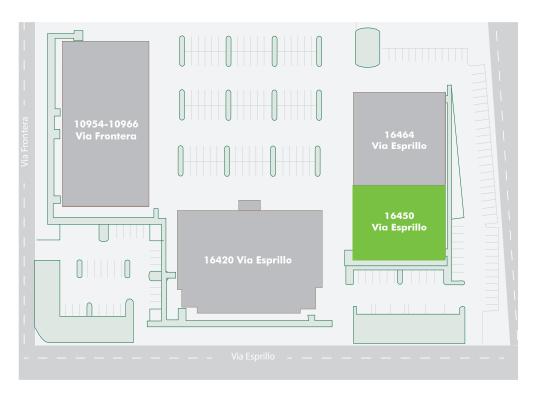

# Availability

| ADDRESS            | SF         | RATE                                                  | COMMENTS                                                                                                                                                       |
|--------------------|------------|-------------------------------------------------------|----------------------------------------------------------------------------------------------------------------------------------------------------------------|
| 16450 Via Esprillo | ±13,888 SF | \$1.35/SF/Mo.<br>Net of Expenses<br>(NNNs ±\$0.40/SF) | Approximately 20% office/ 80% warehouse with (3) private offices, open office area, kitchen, conference room, (2) restrooms, and (1) grade level loading door. |

## Floor Plan

16450 Via Esprillo ±13,888 SF