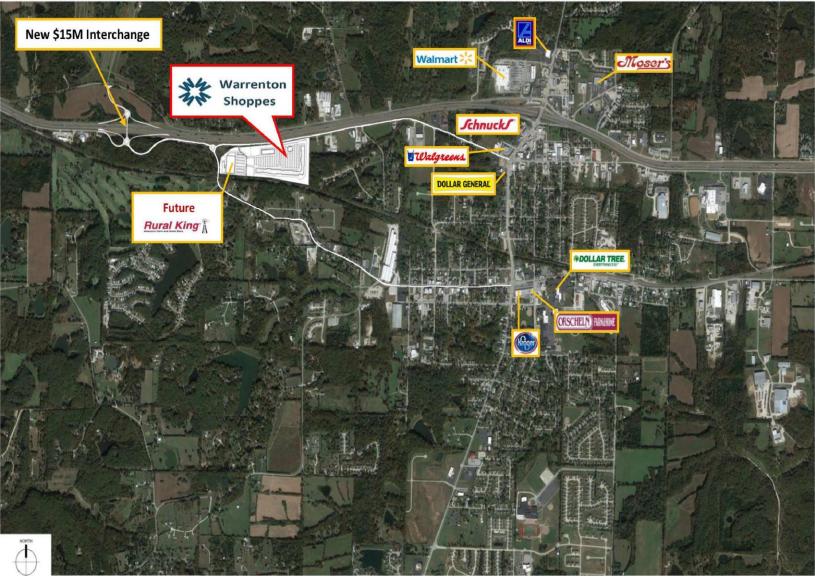

## WARRENTON SHOPPES, WARRENTON, MO 63383 OUTLET MALL - REDEVELOPMENT PROJECT MULTIPLE UNITS IN VARIOUS SIZES LEASE RATE \$5.00 NNN

## ANCHORED BY NEW 85,000 SQUARE FOOT RURAL KING

- SPACES VARY IN SIZE FROM 1,500 SF 12,000 SF
- UNITS CAN BE COMBINED
- LOCATED ON I-70 WITH GREAT VISIBILITY
- HALF WAY POINT BETWEEN SAINT LOUIS AND COLUMBIA, MO
- AGGRESSIVE LEASE RATE AND LOW NNN'S