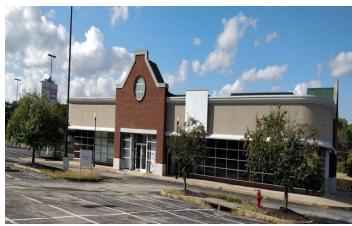

## WARRENTON SHOPPES, WARRENTON, MO 63383 OUTLET MALL - REDEVELOPMENT PROJECT MULTIPLE UNITS IN VARIOUS SIZES LEASE RATE \$5.00 NNN

## ANCHORED BY NEW 85,000 SQUARE FOOT RURAL KING

- SPACES VARY IN SIZE FROM 1,500 SF 12,000 SF
- UNITS CAN BE COMBINED
- LOCATED ON I-70 WITH GREAT VISIBILITY
- HALF WAY POINT BETWEEN SAINT LOUIS AND COLUMBIA, MO
- AGGRESSIVE LEASE RATE AND LOW NNN'S