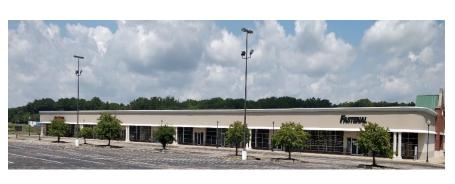

## WARRENTON SHOPPES, WARRENTON, MO 63383 OUTLET MALL - REDEVELOPMENT PROJECT MULTIPLE UNITS IN VARIOUS SIZES LEASE RATE \$5.00 NNN

## ANCHORED BY NEW 85,000 SQUARE FOOT RURAL KING

- SPACES VARY IN SIZE FROM 1,500 SF 12,000 SF
- UNITS CAN BE COMBINED
- LOCATED ON I-70 WITH GREAT VISIBILITY
- HALF WAY POINT BETWEEN SAINT LOUIS AND COLUMBIA, MO
- AGGRESSIVE LEASE RATE AND LOW NNN'S