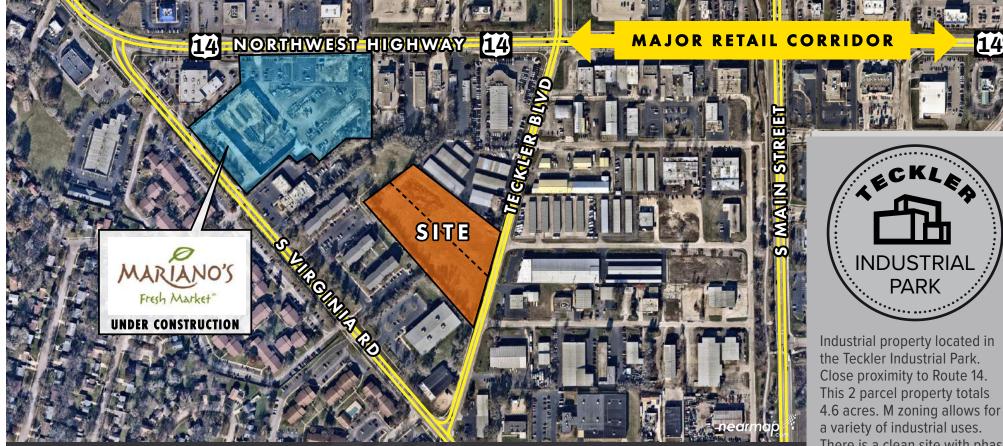

# 4.6 Acre Industrial Property For Sale

4.60 Acres Total Size

Sale Price \$537,000

APN/Parcel ID 19-08-201-009 19-08-201-010

±950 Feet Away From Route 14

1.5 Miles From Crystal Lake Metra Station

Nearby New Construction Activity

M Zoning Allows for a variety of industrial uses

a variety of industrial uses. There is a clean site with phase 1 on file. No recapture fees. Table of service connection charges on file as well.