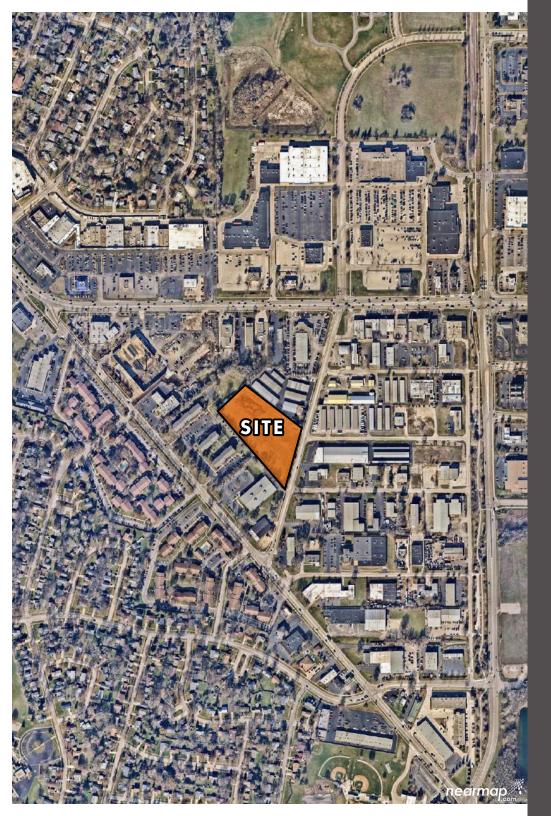

# 4.6 Acre Industrial Property For Sale

4.60 Acres Total Size

Sale Price \$537,000

APN/Parcel ID 19-08-201-009 19-08-201-010

±950 Feet Away From Route 14

1.5 Miles From Crystal Lake Metra Station

Nearby New Construction Activity