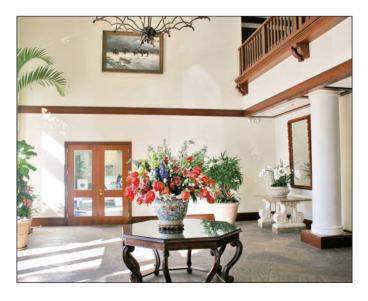

#### PROJECT HIGHLIGHTS

- Ground Floor Suite 150: ±6,411 SF
- Prime Class A Office Building in Downtown Palo Alto
- Elegant and Highest Quality Common Area Finishes
- Exceptional Exterior Windowline
- Available June 1, 2021
- Within Walking Distance to Caltrain Station, Restaurants and Business Services
- 16 Dedicated Parking Stalls in Secured Underground Parking Garage
- · Gardens with Spectacular Seasonal and Annual Landscaping
- Direct Lease with Mozart Development Company
- Call Agents to Tour