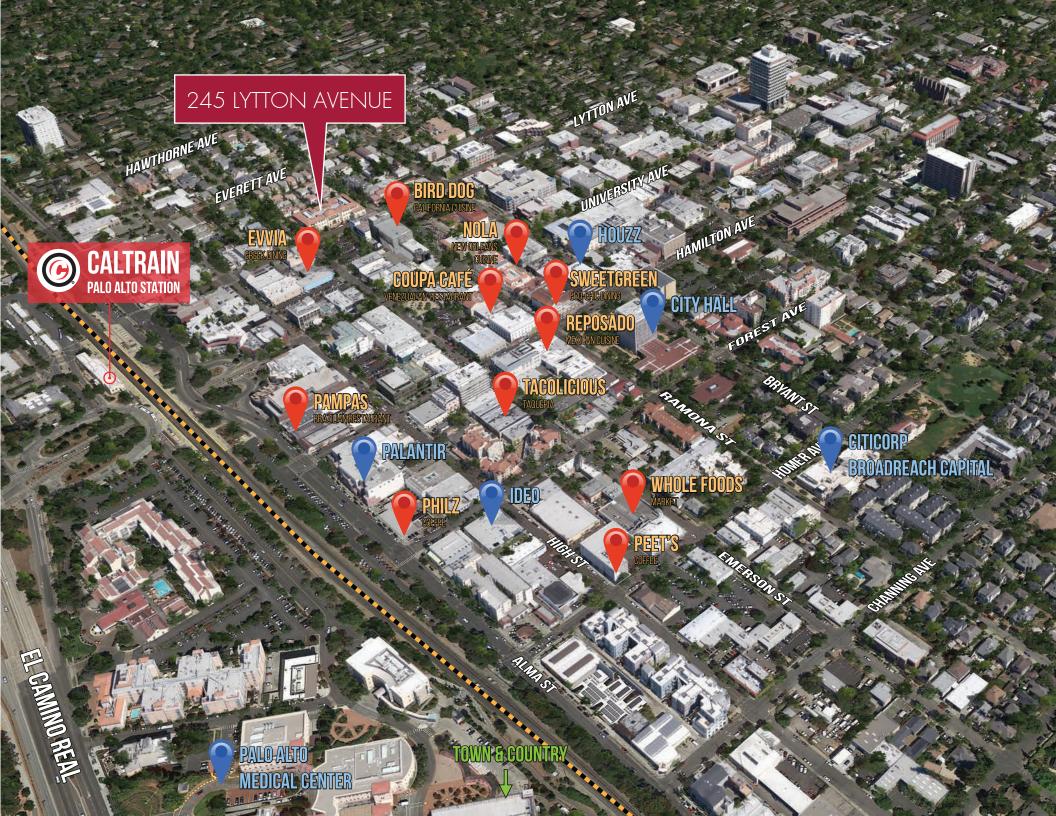

#### PROJECT HIGHLIGHTS

- Ground Floor Suite 150: ±6,411 SF
- Prime Class A Office Building in Downtown Palo Alto
- Elegant and Highest Quality Common Area Finishes
- Exceptional Exterior Windowline
- Available June 1, 2021
- Within Walking Distance to Caltrain Station, Restaurants and Business Services
- 16 Dedicated Parking Stalls in Secured Underground Parking Garage
- · Gardens with Spectacular Seasonal and Annual Landscaping
- Direct Lease with Mozart Development Company
- Call Agents to Tour