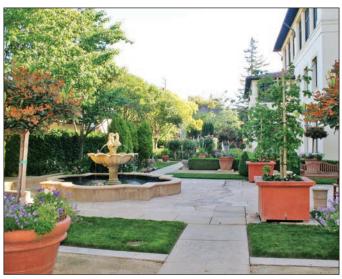

#### PROJECT HIGHLIGHTS

- Ground Floor Suite 150: ±6,411 SF
- Prime Class A Office Building in Downtown Palo Alto
- Elegant and Highest Quality Common Area Finishes
- Exceptional Exterior Windowline
- Available June 1, 2021
- Within Walking Distance to Caltrain Station, Restaurants and Business Services
- 16 Dedicated Parking Stalls in Secured Underground Parking Garage
- · Gardens with Spectacular Seasonal and Annual Landscaping
- Direct Lease with Mozart Development Company
- Call Agents to Tour