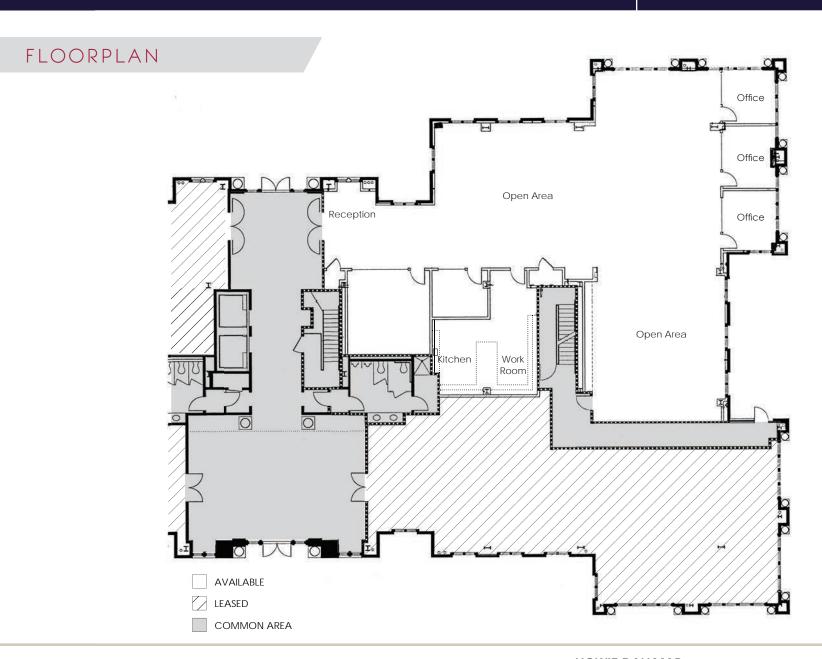

#### PROJECT HIGHLIGHTS

- Ground Floor Suite 150: ±6,411 SF
- Prime Class A Office Building in Downtown Palo Alto
- Elegant and Highest Quality Common Area Finishes
- Exceptional Exterior Windowline
- Available June 1, 2021
- Within Walking Distance to Caltrain Station, Restaurants and Business Services
- 16 Dedicated Parking Stalls in Secured Underground Parking Garage
- · Gardens with Spectacular Seasonal and Annual Landscaping
- Direct Lease with Mozart Development Company
- Call Agents to Tour