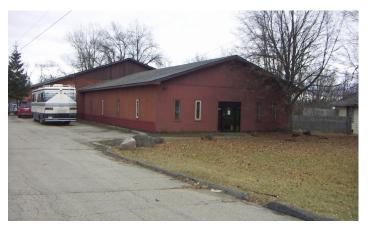

### **Overview/Comments**

- 9,460 SF industrial building for sale
- Property would make for a great contractor's operation or landscaping company
- Property has all utilities, GFA heat, 10'x10' OHD, 600 AMPS, 240 Volts electrical service.
- 10' clear height
- 2 overhead doors
- Fenced in and gated lot with ample parking!
- Located less than a half mile from busy Highland road (M-59)