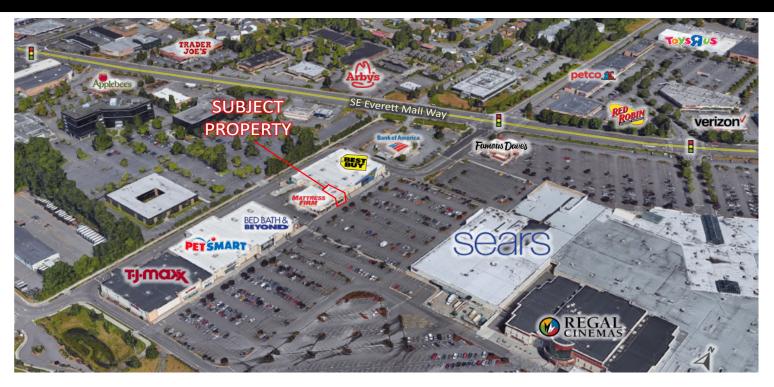

#### PROPERTY INFORMATION

- Everett Mall Adjacent Location
- Restaurant Specs to Site
- Immediate Posession
- Superior Cotenancy; Best Buy, Mattress Firm, TJ Maxx

AREA RETAILERS

For Information Please Call: 206-641-9500 Kathryn Colgan | Kathryn@Mattispart.com