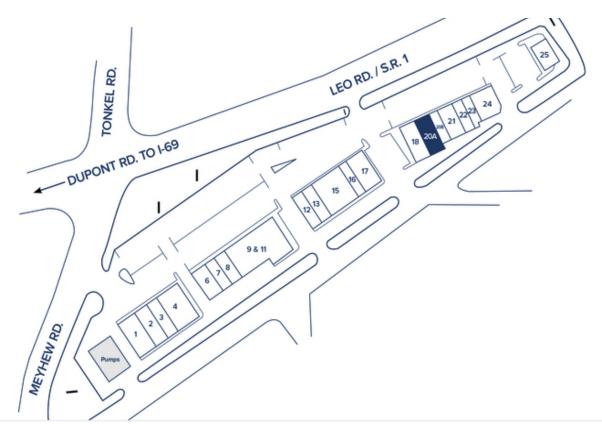

#### **SITE PLAN**

| TENANT                     | SF | SUITE        | TENANT                      | SF       | SUITE     |
|----------------------------|----|--------------|-----------------------------|----------|-----------|
| MARATHON                   |    | Suite 1      | AMAZING VAPES               |          | Suite 16  |
| MALIBU TANNING             |    | Suite 2      | NOLT'S MARKETPLACE          |          | Suite 17  |
| JD LOUNGE                  |    | Suite 3      | KATE'S KART                 |          | Suite 18  |
| DUPONT BAR & GRILL         |    | Suite 4      | AVAILABLE                   | 2,149 SF | Suite 20A |
| SUBWAY                     |    | Suite 6      | ALLSTATE INSURANCE          |          | Suite 20B |
| VK NAIL BAR & SPA          |    | Suite 7/8    | ONE MAIN FINANCIAL SERVICES |          | Suite 21  |
| DOLLAR TREE                |    | Suite 9 & 11 | LEO DONUTS                  |          | Suite 22  |
| LEXY'S PIZZA               |    | Suite 12     | FARMERS INSURANCE           |          | Suite 23  |
| KNOTTY TEASE               |    | Suite 13     | PEERLESS CLEANERS           |          | Suite 24  |
| JOANNA'S FAMILY RESTAURANT |    | Suite 15     | BIG EYED FISH EXPRESS       |          | Suite 25  |