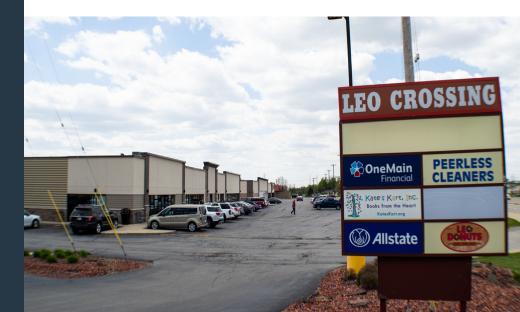

#### **SITE PLAN**

| TENANT                     | SF | SUITE        | TENANT                      | SF       | SUITE     |
|----------------------------|----|--------------|-----------------------------|----------|-----------|
| MARATHON                   |    | Suite 1      | AMAZING VAPES               |          | Suite 16  |
| MALIBU TANNING             |    | Suite 2      | NOLT'S MARKETPLACE          |          | Suite 17  |
| JD LOUNGE                  |    | Suite 3      | KATE'S KART                 |          | Suite 18  |
| DUPONT BAR & GRILL         |    | Suite 4      | AVAILABLE                   | 2,149 SF | Suite 20A |
| SUBWAY                     |    | Suite 6      | ALLSTATE INSURANCE          |          | Suite 20B |
| VK NAIL BAR & SPA          |    | Suite 7/8    | ONE MAIN FINANCIAL SERVICES |          | Suite 21  |
| DOLLAR TREE                |    | Suite 9 & 11 | LEO DONUTS                  |          | Suite 22  |
| LEXY'S PIZZA               |    | Suite 12     | FARMERS INSURANCE           |          | Suite 23  |
| KNOTTY TEASE               |    | Suite 13     | PEERLESS CLEANERS           |          | Suite 24  |
| JOANNA'S FAMILY RESTAURANT |    | Suite 15     | BIG EYED FISH EXPRESS       |          | Suite 25  |