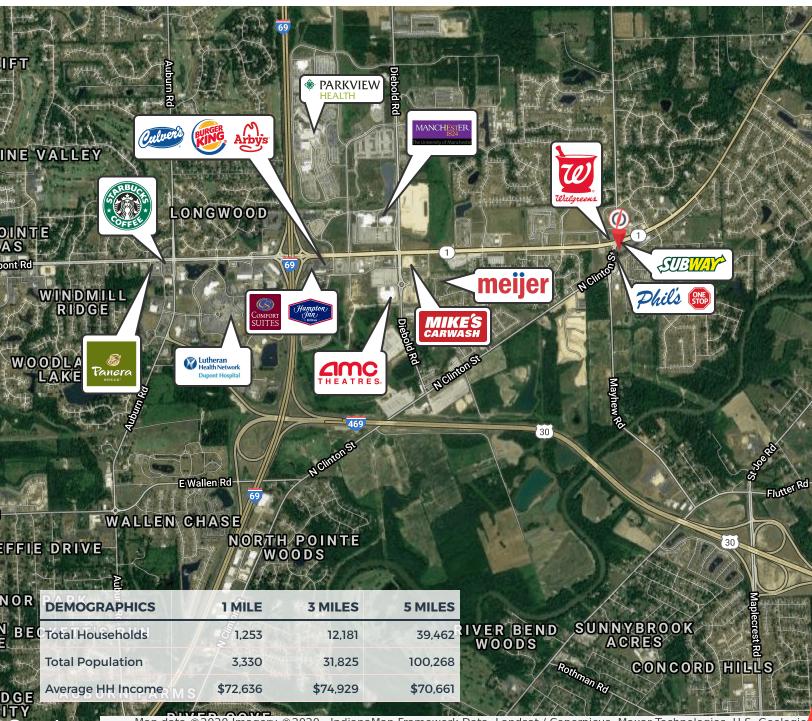

#### **RETAILER MAP**

Map data ©2020 Imagery ©2020 , IndianaMap Framework Data, Landsat / Copernicus, Maxar Technologies, U.S. Geologic Survey, USDA Farm Service Agen