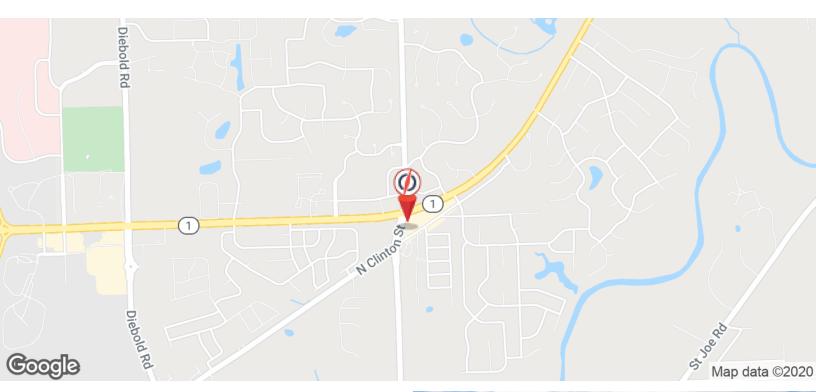

#### **RETAILER MAP**

Map data ©2020 Imagery ©2020 , IndianaMap Framework Data, Landsat / Copernicus, Maxar Technologies, U.S. Geologic Survey, USDA Farm Service Agen

#### LOCATION INFORMATION

| Building Name       | Leo Crossing Shopping Center |
|---------------------|------------------------------|
| Street Address      | 10330 - 10380 Leo Rd.        |
| City, State, Zip    | Fort Wayne, IN 46825         |
| County/Township     | Allen                        |
| Side Of Street      | Southeast                    |
| Signal Intersection | Yes                          |