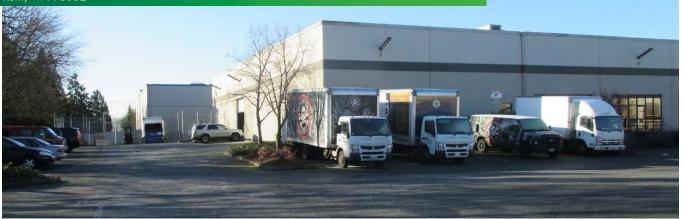

### **FOR SUBLEASE**

# WEST VALLEY BUSINESS CENTER

22477

**72ND AVENUE SOUTH** 

Kent, WA 98032





### **PROPERTY DETAILS**

- + 10,500SF with 1,719SF of office space end-cap space with fenced yard
- + -Asking Rate: \$0.58 warehouse shell / \$0.85 add-on office space
- + -24' clear
- + 2 Dock High Doors / 1 Grade Level Door
- + -Sublease expires August 2020
- + -Direct long-term deal possible
- + -Great North Kent Valley location with easy access to I-5, I-405 and Hwy-167





### FOR SUBLEASE

### **WEST VALLEY BUSINESS CENTER**



#### **SITE PLAN**

Building 3 - 10,500 SF Total; Office: 1,719 SF





### **Building Floor Plan**





### PROPERTY PHOTOS







# FOR SUBLEASE West Valley Business Center

## 22477 **72ND AVENUE S**Kent WA 98032



### **LOCATION MAP**





### **CONTACT US**

#### **ANDREW STARK**

Senior Vice President +1 206 442 2746 andrew.stark@cbre.com CBRE, In