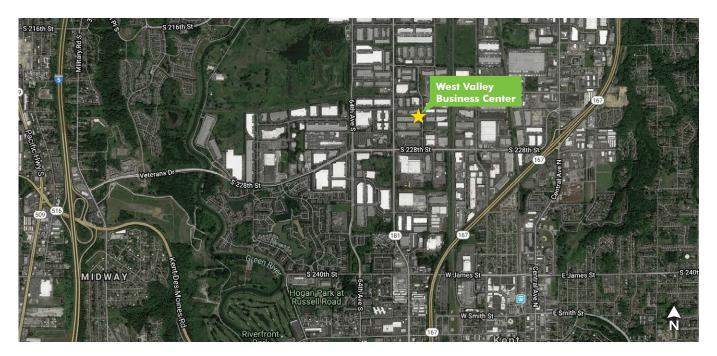

### **FOR SUBLEASE**

# WEST VALLEY BUSINESS CENTER

22477

**72ND AVENUE SOUTH** 

Kent, WA 98032





### **PROPERTY DETAILS**

- + 10,500SF with 1,719SF of office space end-cap space with fenced yard
- + -Asking Rate: \$0.58 warehouse shell / \$0.85 add-on office space
- + -24' clear
- + 2 Dock High Doors / 1 Grade Level Door
- + -Sublease expires August 2020
- + -Direct long-term deal possible
- + -Great North Kent Valley location with easy access to I-5, I-405 and Hwy-167





### FOR SUBLEASE

### **WEST VALLEY BUSINESS CENTER**



#### **SITE PLAN**

Building 3 - 10,500 SF Total; Office: 1,719 SF





### **Building Floor Plan**





### PROPERTY PHOTOS







# FOR SUBLEASE West Valley Business Center

## 22477 **72ND AVENUE S**Kent WA 98032



### **LOCATION MAP**





### **CONTACT US**

#### **ANDREW STARK**

Senior Vice President +1 206 442 2746 andrew.stark@cbre.com CBRE, Inc. 1420 5th Avenue Suite 1700 Seattle, WA 98101

© 2019 CBRE, Inc. This information has been obtained from sources believed reliable. We have not verified it and make no guarantee, warranty or representation about it. Any projections, opinions, assumptions or estimates used are for example only and do not represent the current or future performance of the property. You and your advisors should conduct a careful, independent investigation of the property to determine to your satisfaction the suitability of the property for your needs. Photos herein are the property of their respective owners and use of these images without the express written consent of the owner is prohibited.