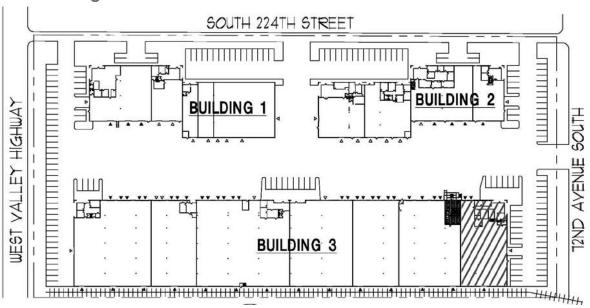

### **FOR SUBLEASE**

# WEST VALLEY BUSINESS CENTER

22477

**72ND AVENUE SOUTH** 

Kent, WA 98032





### **PROPERTY DETAILS**

- + 10,500SF with 1,719SF of office space end-cap space with fenced yard
- + -Asking Rate: \$0.58 warehouse shell / \$0.85 add-on office space
- + -24' clear
- + 2 Dock High Doors / 1 Grade Level Door
- + -Sublease expires August 2020
- + -Direct long-term deal possible
- + -Great North Kent Valley location with easy access to I-5, I-405 and Hwy-167





### FOR SUBLEASE

### **WEST VALLEY BUSINESS CENTER**



#### **SITE PLAN**

Building 3 - 10,500 SF Total; Office: 1,719 SF





### **Building Floor Plan**





### PROPERTY PHOTOS







# FOR SUBLEASE West Valley Business Center

## 22477 **72ND AVENUE S**Kent WA 98032



### **LOCATION MAP**





### **CONTACT US**

#### **ANDREW STARK**

Senior Vice President +1 206 442 2746 andrew.stark@cbre.com CBRE, Inc. 1420 5th Avenue Suite 1700 Seattle, WA 98101

© 2019 CBRE, Inc. This information has been obtained from sources believed reliable. We have not verified it and make no guarantee, warranty or representation about it. Any projections, opinions, assumptions or estimates used are for example only and do not represent the current or future performance of the property. You and your advisors should conduct a careful, independent investigation of the property to determine to your satisfaction the suitability of the property for your needs. Photo