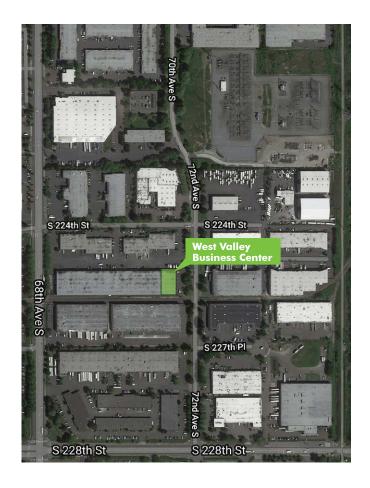

### **FOR SUBLEASE**

# WEST VALLEY BUSINESS CENTER

22477

**72ND AVENUE SOUTH** 

Kent, WA 98032





### **PROPERTY DETAILS**

- + 10,500SF with 1,719SF of office space end-cap space with fenced yard
- + -Asking Rate: \$0.58 warehouse shell / \$0.85 add-on office space
- + -24' clear
- + 2 Dock High Doors / 1 Grade Level Door
- + -Sublease expires August 2020
- + -Direct long-term deal possible
- + -Great North Kent Valley location with easy access to I-5, I-405 and Hwy-167





### FOR SUBLEASE

### **WEST VALLEY BUSINESS CENTER**



#### **SITE PLAN**

Building 3 - 10,500 SF Total; Office: 1,719 SF





### **Building Floor Plan**





### PROPERTY PHOTOS







# FOR SUBLEASE West Valley Business Center

## 22477 **72ND AVENUE S**Kent WA 98032



### **LOCATION MAP**





### **CONTACT US**

#### **ANDREW STARK**

Senior Vice President +1 206 442 2746 andrew.stark@cbre.com CBRE, Inc. 1420 5th Avenue Suite 1700 Seattle, WA 98101

© 2019 CBRE, Inc. This information has been obtained from sources believed reliable. We have not verified it and make no guarantee, warranty or representation about it. Any projections, opinions, assumptions or estimates used are for example only and do not represent the current or future performance of the property. You and your ad