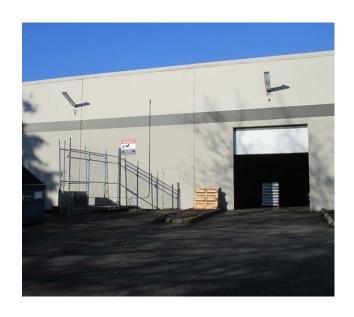

### **FOR SUBLEASE**

# WEST VALLEY BUSINESS CENTER

22477

**72ND AVENUE SOUTH** 

Kent, WA 98032





### **PROPERTY DETAILS**

- + 10,500SF with 1,719SF of office space end-cap space with fenced yard
- + -Asking Rate: \$0.58 warehouse shell / \$0.85 add-on office space
- + -24' clear
- + 2 Dock High Doors / 1 Grade Level Door
- + -Sublease expires August 2020
- + -Direct long-term deal possible
- + -Great North Kent Valley location with easy access to I-5, I-405 and Hwy-167





### FOR SUBLEASE

### **WEST VALLEY BUSINESS CENTER**



#### **SITE PLAN**

Building 3 - 10,500 SF Total; Office: 1,719 SF





### **Building Floor Plan**





### PROPERTY PHOTOS







# FOR SUBLEASE West Valley Business Center

## 22477 **72ND AVENUE S**Kent WA 98032



### **LOCATION MAP**





### **CONTACT US**

#### **ANDREW STARK**

Senior Vice President +1 206 442 2746 andrew.stark@cbre.com CBRE, Inc. 1420 5th Avenue Suite 1700 Seattle, WA 98101

© 2019 CBRE, Inc. This information has been obtained from sources believed reliable. We have not verified it and make no guarantee, warranty or representation about it. Any projections, opinions, assumptions or estimates used are for example only and do not represent the current or future performance of the property. You and your advisors should conduct a careful, independent investigation of the property to determine to your satisfaction the suitability of the property for your needs. Photos herein are the property o