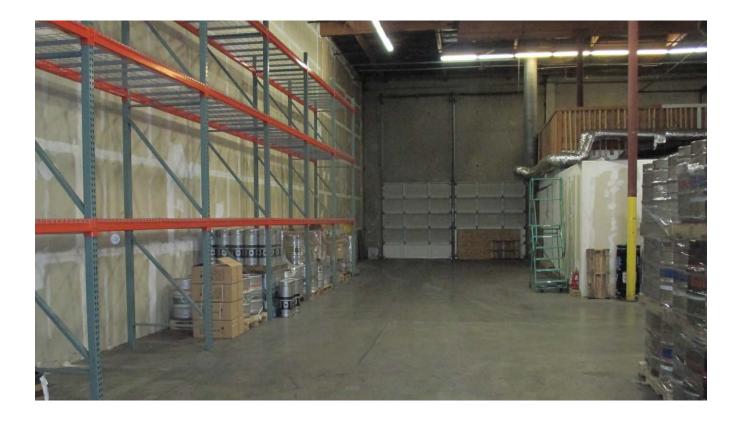

### **FOR SUBLEASE**

# WEST VALLEY BUSINESS CENTER

22477

**72ND AVENUE SOUTH** 

Kent, WA 98032





### **PROPERTY DETAILS**

- + 10,500SF with 1,719SF of office space end-cap space with fenced yard
- + -Asking Rate: \$0.58 warehouse shell / \$0.85 add-on office space
- + -24' clear
- + 2 Dock High Doors / 1 Grade Level Door
- + -Sublease expires August 2020
- + -Direct long-term deal possible
- + -Great North Kent Valley location with easy access to I-5, I-405 and Hwy-167





### FOR SUBLEASE

### **WEST VALLEY BUSINESS CENTER**



#### **SITE PLAN**

Building 3 - 10,500 SF Total; Office: 1,719 SF





### **Building Floor Plan**





### PROPERTY PHOTOS







# FOR SUBLEASE West Valley Business Center

## 22477 **72ND AVENUE S**Kent WA 98032



### **LOCATION MAP**





### **CONTACT US**

#### **ANDREW STARK**

Senior Vice President +1 206 442 2746 andrew.stark@cbre.com CBRE, Inc. 1420 5th Avenue Suite 1700 Seattle, WA 98101

© 2019 CBRE, Inc. This information has been obtained from sources believed reliable. We have not verified it and make no guarantee, warranty or representation about it. Any projections, opinions, assumptions or estimates used are for example only and do not represent the current or future performance of the property. You and your advisors should conduct a careful, independent investigation of the property to determine to your satisfaction the suitability of the property for your needs. Photos herein are the property