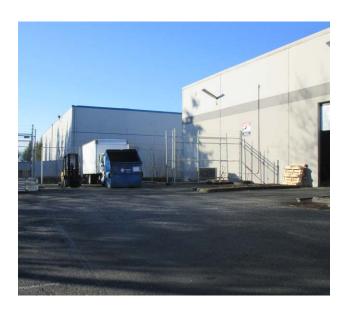

### **FOR SUBLEASE**

# WEST VALLEY BUSINESS CENTER

22477

**72ND AVENUE SOUTH** 

Kent, WA 98032





### **PROPERTY DETAILS**

- + 10,500SF with 1,719SF of office space end-cap space with fenced yard
- + -Asking Rate: \$0.58 warehouse shell / \$0.85 add-on office space
- + -24' clear
- + 2 Dock High Doors / 1 Grade Level Door
- + -Sublease expires August 2020
- + -Direct long-term deal possible
- + -Great North Kent Valley location with easy access to I-5, I-405 and Hwy-167





### FOR SUBLEASE

### **WEST VALLEY BUSINESS CENTER**



#### **SITE PLAN**

Building 3 - 10,500 SF Total; Office: 1,719 SF





### **Building Floor Plan**





### PROPERTY PHOTOS







# FOR SUBLEASE West Valley Business Center

## 22477 **72ND AVENUE S**Kent WA 98032



### **LOCATION MAP**





### **CONTACT US**

#### **ANDREW STARK**

Senior Vice President +1 206 442 2746 andrew.stark@cbre.com CBRE, Inc. 1420 5th Avenue Suite 1700 Seattle, WA 98101

© 2019 CBRE, Inc. This information has been obtained from sources believed reliable. We have not verified it and make no guarantee, warranty or representation about it. Any projections, opinions, assumptions or estimates used are for example only and do not represent the current or future performance of the property. You and your advisors should conduct a careful, independent investigation of the property to determine to your satisfaction the suitability of the property for your needs. Photos herein are the property of