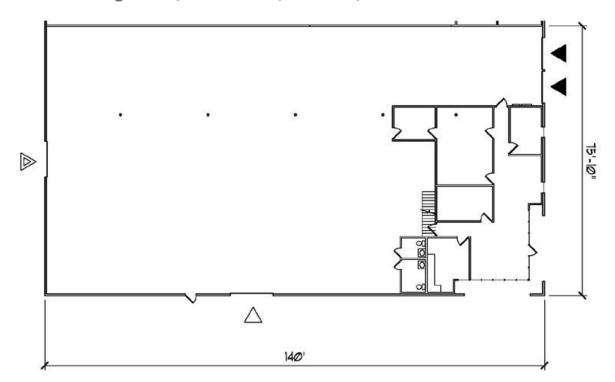

### **FOR SUBLEASE**

# WEST VALLEY BUSINESS CENTER

22477

**72ND AVENUE SOUTH** 

Kent, WA 98032





### **PROPERTY DETAILS**

- + 10,500SF with 1,719SF of office space end-cap space with fenced yard
- + -Asking Rate: \$0.58 warehouse shell / \$0.85 add-on office space
- + -24' clear
- + 2 Dock High Doors / 1 Grade Level Door
- + -Sublease expires August 2020
- + -Direct long-term deal possible
- + -Great North Kent Valley location with easy access to I-5, I-405 and Hwy-167





### FOR SUBLEASE

### **WEST VALLEY BUSINESS CENTER**



#### **SITE PLAN**

Building 3 - 10,500 SF Total; Office: 1,719 SF





### **Building Floor Plan**





### PROPERTY PHOTOS







# FOR SUBLEASE West Valley Business Center

## 22477 **72ND AVENUE S**Kent WA 98032



### **LOCATION MAP**





### **CONTACT US**

#### **ANDREW STARK**

Senior Vice President +1 206 442 2746 andrew.stark@cbre.com CBRE, Inc. 1420 5th Avenue Suite 1700 Seattle, WA 98101

© 2019 CBRE, Inc. This information has been obtained from sources believed reliable. We have not verified it and make no guarantee, warranty or representation about it. Any projections, opinions, assumptions or estimates used are for example only and do not represent the current or future performance of the property. You and your advisors should conduct a careful, independent investigation of the property to determine to your satisfaction the suitability of t