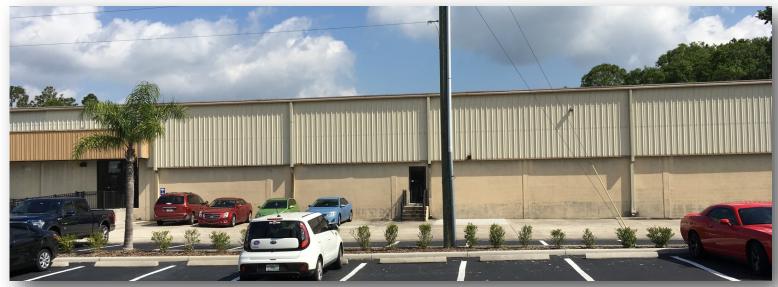

## Race Track Road Warehouse

9937 Race Track Road, Tampa, Florida 33626

For Lease

14,245± SF Industrial Warehouse Space

Between W Linebaugh Ave and W Hillsborough Ave

Covered Dock-High Loading

• 19' - 23' Clear Height Ceilings

- 3 Dock-High Loading Doors; 1 Ramp-level Loading
- Fully Insulated; Renovated in 2017
- 3-Phase Power Source
- Lease Rate: \$6.75 /SF NNN

JOHN T. BAST III
Sales Associate
jbast@bhhsflpg.com
813-728-6757