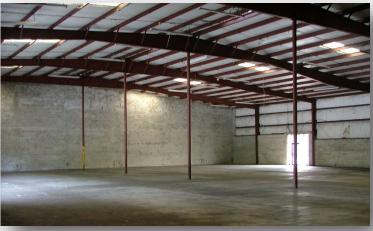

## Race Track Road Warehouse

9937 Race Track Road, Tampa, Florida 33626

For Lease

14,245± SF Industrial Warehouse Space

Between W Linebaugh Ave and W Hillsborough Ave

Covered Dock-High Loading

• 19' - 23' Clear Height Ceilings

- 3 Dock-High Loading Doors; 1 Ramp-level Loading
- Fully Insulated; Renovated in 2017
- 3-Phase Power Source
- Lease Rate: \$6.75 /SF NNN

JOHN T. BAST III
Sales Associate
jbast@bhhsflpg.com
813-728-6757