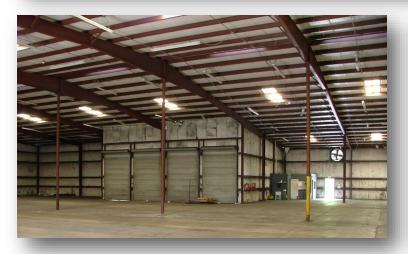

## Race Track Road Warehouse

9937 Race Track Road, Tampa, Florida 33626

For Lease

14,245± SF Industrial Warehouse Space

Between W Linebaugh Ave and W Hillsborough Ave

Covered Dock-High Loading

• 19' - 23' Clear Height Ceilings

- 3 Dock-High Loading Doors; 1 Ramp-level Loading
- Fully Insulated; Renovated in 2017
- 3-Phase Power Source
- Lease Rate: \$6.75 /SF NNN

JOHN T. BAST III
Sales Associate
jbast@bhhsflpg.com
813-728-6757