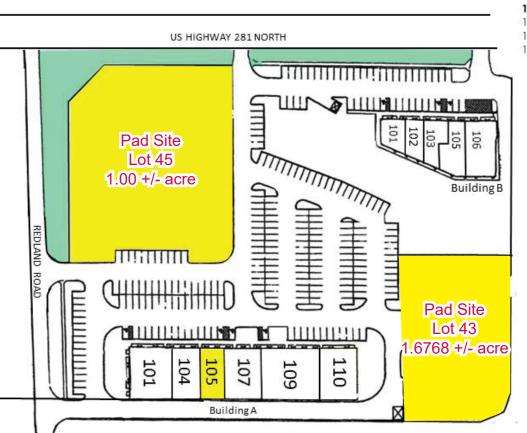

### Site Plan

### BUILDING A - 19314

| SUITE | TENANT                  | SQFT  |
|-------|-------------------------|-------|
| 101   | SIG GROUP ENTERTAINMENT | 4,046 |
| 104   | GINZA RAMEN AND POKE    | 1,650 |
| 105   | VACANT                  | 1,136 |
| 107   | ANGRY ELEPHANT          | 3,408 |
| 109   | ROO PUB                 | 6,000 |
| 110   | FSS VENTURES            | 5,551 |
|       |                         |       |

### **BUILDING B - 19422**

| SUITE | TENANT              | SQFT  |
|-------|---------------------|-------|
| 101   | CODY POOLS          | 1,744 |
| 102   | SONNY DISTRIBUTION  | 980   |
| 103   | SWEETWATER SERVICES | 2,318 |
| 105   | SMOKERS GALAXY      | 1,984 |
| 106   | URGENT CARE CLINIC  | 3,184 |

= Available