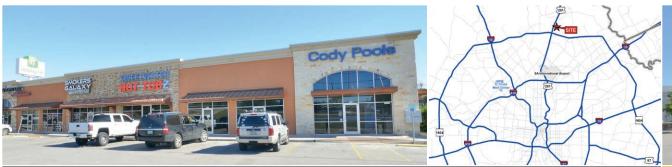

### **BUILDING B - 19422**

| SUITE | TENANT              | SQFT  |
|-------|---------------------|-------|
| 101   | CODY POOLS          | 1,744 |
| 102   | SONNY DISTRIBUTION  | 980   |
| 103   | SWEETWATER SERVICES | 2,318 |
| 105   | SMOKERS GALAXY      | 1,984 |
| 106   | URGENT CARE CLINIC  | 3,184 |

### Photos