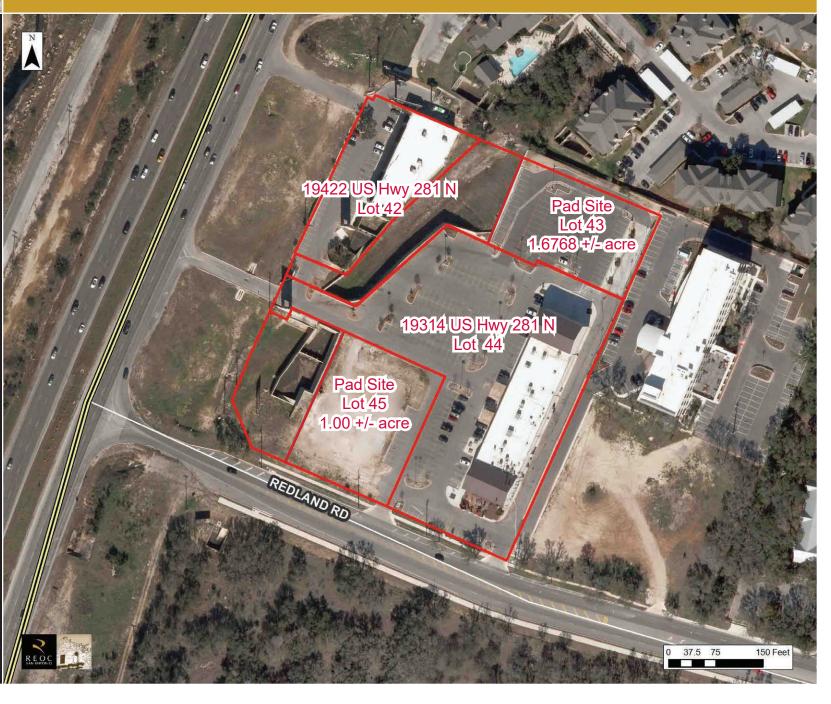

### Site Aerial

Direct Cor of Brokerage Direct Line 210 524 1305 bbonner@reocsanantonio.com

| Location                 | Redland Rd. and US Hwy 281                                                                                  | Comments                                                                                                                                                               |
|--------------------------|-------------------------------------------------------------------------------------------------------------|------------------------------------------------------------------------------------------------------------------------------------------------------------------------|
| Property<br>Details      | Lot 43 - 1.6768 +/- acres<br>Lot 45 - 1.00 +/- acre                                                         | <ul> <li>US 281 expansion currently underway. This<br/>project provides for an overpass at Redland Rd<br/>which will allow easy access to the property from</li> </ul> |
| Legal<br>Description     | Lot 43 - NCB 17586 BLK 6 LOT 43 NORTH POINTE SUBD<br>Lot 45 - NCB 17586 BLK 6 LOT 45 NORTH POINTE SUBD      | both the north and south bound lanes                                                                                                                                   |
| Description              | EOL 43 - NGB 17300 BER 0 EOT 43 NORTH FOINTE SOBD                                                           | <ul> <li>Two pads available for lease and/or build-to-suit</li> </ul>                                                                                                  |
| Ground                   | Contact broker for lease or build-to-suit information                                                       | <ul> <li>Excellent visibility</li> </ul>                                                                                                                               |
| Lease                    |                                                                                                             | <ul> <li>Access to adjoining businesses</li> </ul>                                                                                                                     |
| Taxes                    | Approximately \$2,000 per month                                                                             | <ul> <li>Convenient to the executive residential areas of<br/>Stone Oak</li> </ul>                                                                                     |
| Term                     | Ten (10) years minimum                                                                                      | <ul> <li>Easy ingress and egress to US 281/Redland Road</li> </ul>                                                                                                     |
| Deposit                  | Equal to one (1) month's Base Rental (typical)                                                              | <ul><li>Dramatic Hill Country and Cityscape views</li><li>Ideal for a wide variety of commercial uses</li></ul>                                                        |
| Financial<br>Information | Required prior to submission of lease document by Landlord                                                  | <ul> <li>Surrounded by numerous well established<br/>subdivisions, retail and office developments</li> </ul>                                                           |
| Disclosure               | A copy of the attached Real Estate Agency Disclosure<br>Form should be signed by the appropriate individual | Traffic Counts                                                                                                                                                         |
|                          | and returned to Landlord's leasing representative.                                                          | US Hwy 281 at Redland; 98,947 vpd (2015)<br>US Hwy 281, north of Loop 1604; 103,023 vpd (2015)                                                                         |