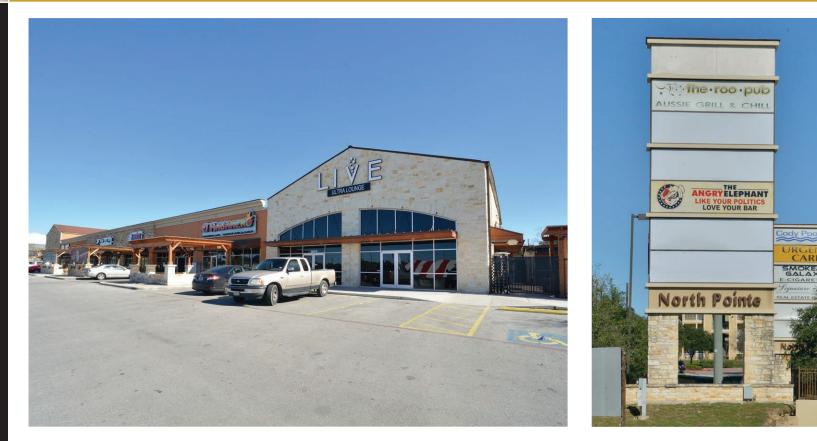

### Photos

### BUILDING A - 19314

| SUITE | TENANT                  | SQFT  |
|-------|-------------------------|-------|
| 101   | SIG GROUP ENTERTAINMENT | 4,046 |
| 104   | GINZA RAMEN AND POKE    | 1,650 |
| 105   | VACANT                  | 1,136 |
| 107   | ANGRY ELEPHANT          | 3,408 |
| 109   | ROO PUB                 | 6,000 |
| 110   | FSS VENTURES            | 5,551 |
|       |                         |       |

### **BUILDING B - 19422**

| SUITE | TENANT              | SQFT  |
|-------|---------------------|-------|
| 101   | CODY POOLS          | 1,744 |
| 102   | SONNY DISTRIBUTION  | 980   |
| 103   | SWEETWATER SERVICES | 2,318 |
| 105   | SMOKERS GALAXY      | 1,984 |
| 106   | URGENT CARE CLINIC  | 3,184 |