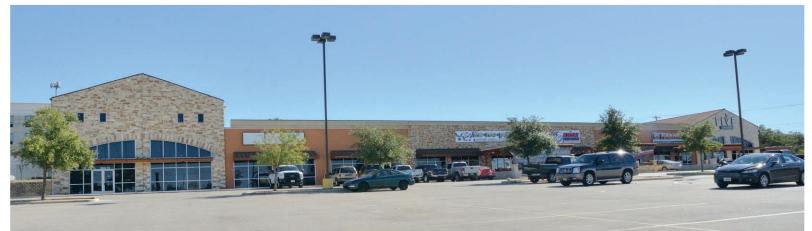

### Photos

### BUILDING A - 19314

| SUITE | TENANT                  | SQFT  |
|-------|-------------------------|-------|
| 101   | SIG GROUP ENTERTAINMENT | 4,046 |
| 104   | GINZA RAMEN AND POKE    | 1,650 |
| 105   | VACANT                  | 1,136 |
| 107   | ANGRY ELEPHANT          | 3,408 |
| 109   | ROO PUB                 | 6,000 |
| 110   | FSS VENTURES            | 5,551 |
|       |                         |       |

### **BUILDING B - 19422**

| SUITE | TENANT              | SQFT  |
|-------|---------------------|-------|
| 101   | CODY POOLS          | 1,744 |
| 102   | SONNY DISTRIBUTION  | 980   |
| 103   | SWEETWATER SERVICES | 2,318 |
| 105   | SMOKERS GALAXY      | 1,984 |
| 106   | URGENT CARE CLINIC  | 3,184 |