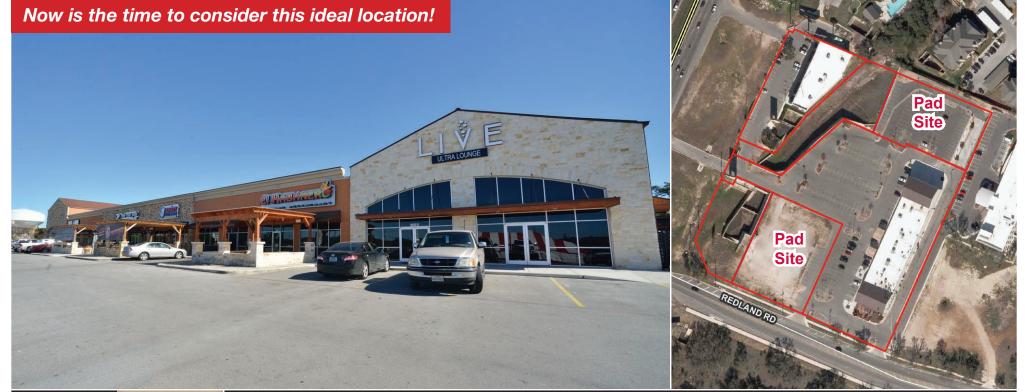

### North Pointe Retail Center

19314 & 19422 N US Hwy 281 (US Hwy 281 & Redland Rd)

**Two Prime Pad Sites** Available for **Build-to-Suit or Lease** 

Blake M. Bonner Senior Vice President & Director of Brokerage Vice President, Brokerage Services Direct Line 210 524 1305 bbonner@reocsanantonio.com

### Site Plan

### Now is the time to get started on your new location!

The highway 281 expansion is well underway and due to be completed in 2020. This new freeway includes an overpass at Redland Road which will allow for convenient north/south access to the site.

| Location                 | Redland Rd. and US Hwy 281                                                                                  | Comments                                                                                                                                                               |
|--------------------------|-------------------------------------------------------------------------------------------------------------|------------------------------------------------------------------------------------------------------------------------------------------------------------------------|
| Property<br>Details      | Lot 43 - 1.6768 +/- acres<br>Lot 45 - 1.00 +/- acre                                                         | <ul> <li>US 281 expansion currently underway. This<br/>project provides for an overpass at Redland Rd<br/>which will allow easy access to the property from</li> </ul> |
| Legal<br>Description     | Lot 43 - NCB 17586 BLK 6 LOT 43 NORTH POINTE SUBD<br>Lot 45 - NCB 17586 BLK 6 LOT 45 NORTH POINTE SUBD      | both the north and south bound lanes                                                                                                                                   |
| Description              | EOL 43 - NGB 17300 BER 0 EOT 43 NORTH FOINTE SOBD                                                           | <ul> <li>Two pads available for lease and/or build-to-suit</li> </ul>                                                                                                  |
| Ground                   | Contact broker for lease or build-to-suit information                                                       | <ul> <li>Excellent visibility</li> </ul>                                                                                                                               |
| Lease                    |                                                                                                             | <ul> <li>Access to adjoining businesses</li> </ul>                                                                                                                     |
| Taxes                    | Approximately \$2,000 per month                                                                             | <ul> <li>Convenient to the executive residential areas of<br/>Stone Oak</li> </ul>                                                                                     |
| Term                     | Ten (10) years minimum                                                                                      | <ul> <li>Easy ingress and egress to US 281/Redland Road</li> </ul>                                                                                                     |
| Deposit                  | Equal to one (1) month's Base Rental (typical)                                                              | <ul><li>Dramatic Hill Country and Cityscape views</li><li>Ideal for a wide variety of commercial uses</li></ul>                                                        |
| Financial<br>Information | Required prior to submission of lease document by Landlord                                                  | <ul> <li>Surrounded by numerous well established<br/>subdivisions, retail and office developments</li> </ul>                                                           |
| Disclosure               | A copy of the attached Real Estate Agency Disclosure<br>Form should be signed by the appropriate individual | Traffic Counts                                                                                                                                                         |
|                          | and returned to Landlord's leasing representative.                                                          | US Hwy 281 at Redland; 98,947 vpd (2015)<br>US Hwy 281, north of Loop 1604; 103,023 vpd (2015)                                                                         |