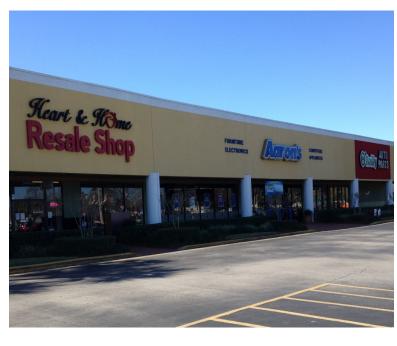

## **Property Details:**

Total Space Available 2,100 SF
Rental Rate TBD
Min. Divisible 2,100 SF
Max. Contiguous 2,100 SF
Property Type Retail
Zoned B-4
Gross Leasable Area 100,000 SF

| Spaces: |                 |       |                |            |             |  |
|---------|-----------------|-------|----------------|------------|-------------|--|
| Suite   | Space Available | Price | Date Available | Lease Type | Description |  |
| 2452    | 2,100 SF        | TBD   | Available      | NNN        | Retail      |  |

## **Location Description:**

- Great Parking and Visibility
- Located at the busy intersection of 17-92 and Enterprise Rd.
- 2015 population within 3 miles: 34,777
- 2015 population within 5 miles: 74,962
- 2015 Estimated average household income within 5 miles: \$56,598