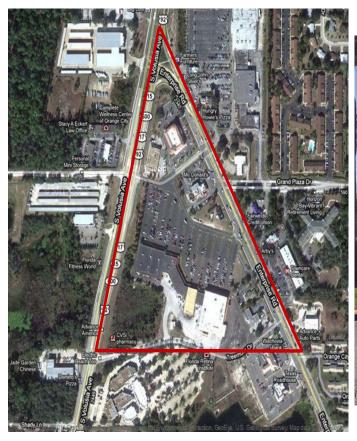

## **Location Description:**

- Great Parking and Visibility
- Located at the busy intersection of 17-92 and Enterprise Rd.
- 2015 population within 3 miles: 34,777
- 2015 population within 5 miles: 74,962
- 2015 Estimated average household income within 5 miles: \$56,598