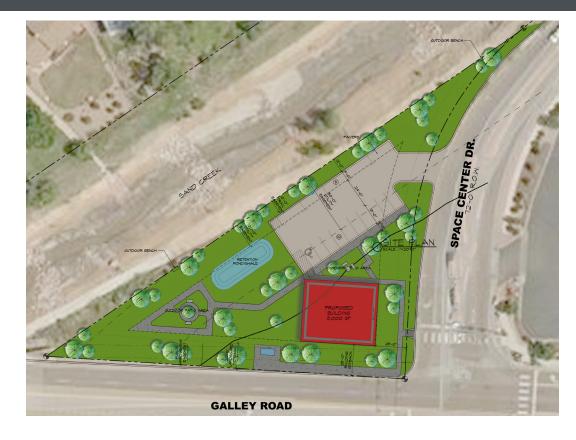

# **CONCEPT 1**

LOT SIZE 32,579 SF

PROPOSED BUILDING 3,000 SF

PARKING SPACES 15