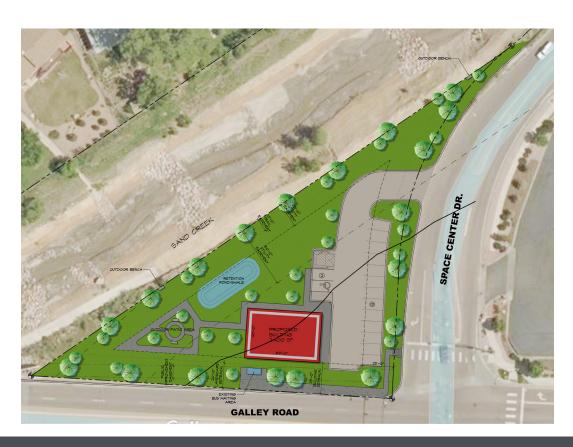

## **CONCEPT 2**

LOT SIZE 32,579 SF

PROPOSED BUILDING 2,400 SF

PARKING SPACES 15