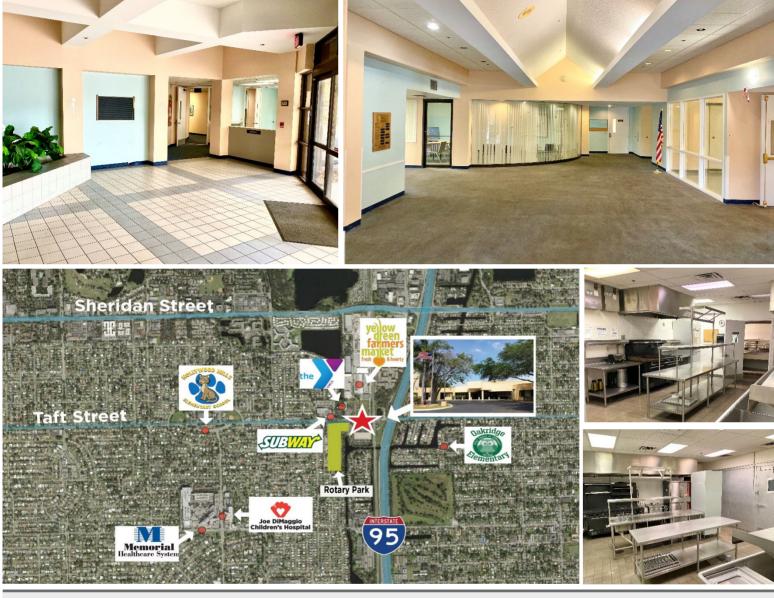

#### **PROPERTY FEATURES**

- Building Signature Signage Available
- Immediate Occupancy
- Immediate Access to I-95
- Expansive All Ground Floor Exposure
- Tri-Rail Station / Bus Stop Direct Connection
- Amenities Catering to Banguet Halls, Day Care, Education Centers, Catering, Training Facilities, Professional Offices and more
- Close Proximity to Memorial Regional Hospital, Day Care, Recreational Facilities, Restaurants

COMMERCIAL **KITCHEN** 

**ACCESS & CONTROL** 

24/7 HVAC