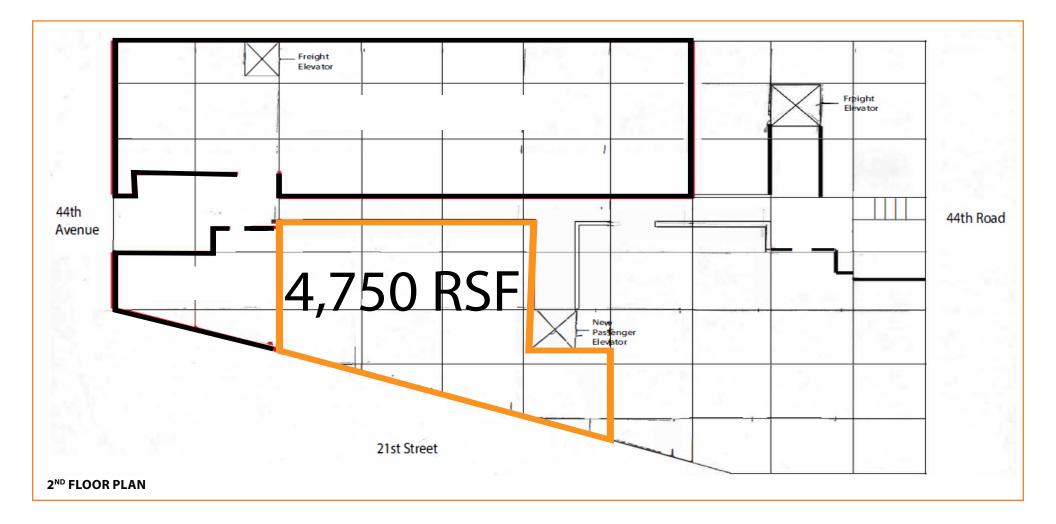

## **PRIME LOFT 4,750 RSF - 2<sup>ND</sup> FLOOR** BEST LONG ISLAND CITY LOCATION AT QUEENSBORO BRIDGE & SUBWAYS

## **1 SHORT BLOCK TO:**

| LEASE PRICE:                                                     | UPON REQUEST                                  | 44-01 21 <sup>st</sup> STREET, LONG ISLAND CITY, NY |                                                            |                     |         |      |  |
|------------------------------------------------------------------|-----------------------------------------------|-----------------------------------------------------|------------------------------------------------------------|---------------------|---------|------|--|
| DIVISIONS:                                                       | UPON REQUEST                                  | BLOCK: 43                                           | 39 L(                                                      | от: <mark>14</mark> | ZONING: | M1-4 |  |
|                                                                  |                                               |                                                     |                                                            |                     |         |      |  |
| For Information About This Property<br>Contact Exclusive Agents: | James Tack, Partner<br>jtack@pinnaclereny.com |                                                     | George Margaronis, Partner<br>gmargaronis@pinnaclereny.com |                     |         |      |  |