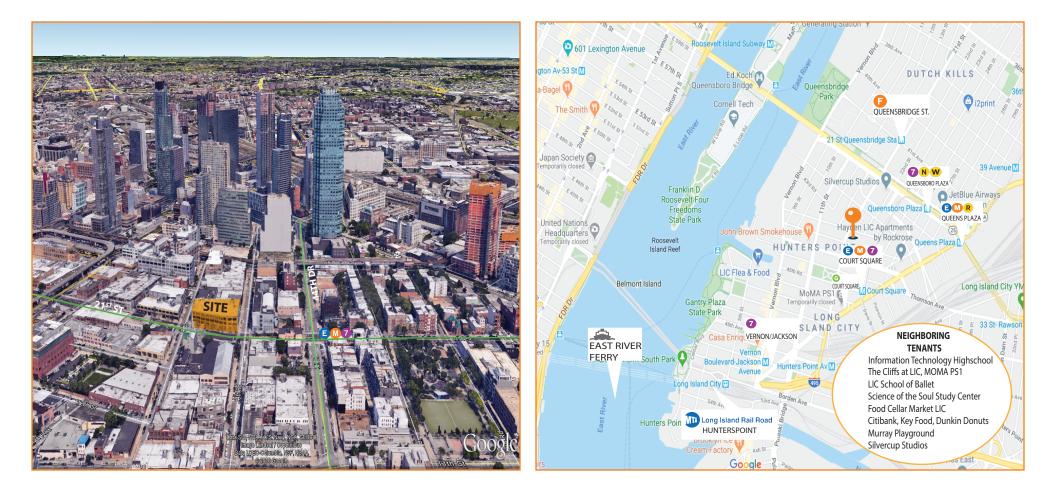

## **NEARBY:**

- Queensboro Bridge /59th Street Bridge
- Midtown Tunnel

718-784-8541

- Long Island Expressway (495)
- Brooklyn-Queens Expressway (278)

## **1 SHORT BLOCK TO:**

| LEASE PRICE:                                                     | UPON REQUEST                                  | 44-01 21 <sup>st</sup> STREET, LONG ISLAND CITY, NY |                                                            |                     |         |      |  |
|------------------------------------------------------------------|-----------------------------------------------|-----------------------------------------------------|------------------------------------------------------------|---------------------|---------|------|--|
| DIVISIONS:                                                       | UPON REQUEST                                  | BLOCK: 43                                           | 39 L(                                                      | от: <mark>14</mark> | ZONING: | M1-4 |  |
|                                                                  |                                               |                                                     |                                                            |                     |         |      |  |
| For Information About This Property<br>Contact Exclusive Agents: | James Tack, Partner<br>jtack@pinnaclereny.com |                                                     | George Margaronis, Partner<br>gmargaronis@pinnaclereny.com |                     |         |      |  |