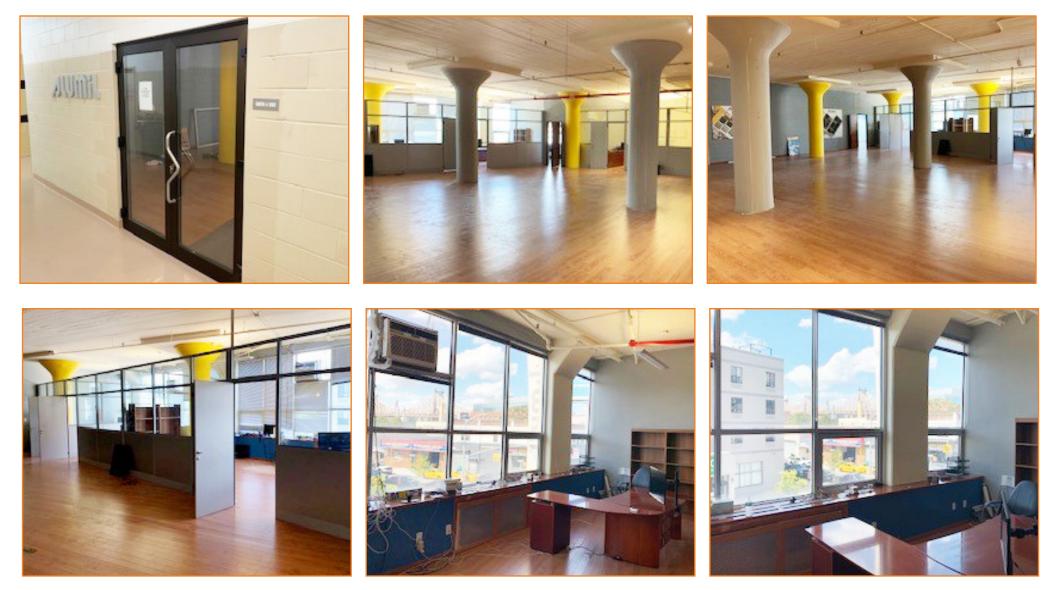

## **FEATURES:**

- Prominent Location
- Lobby Entrance
- Passenger Elevator
- 1 Freight Elevator
- 1 Interior Loading Dock
- Security Cameras / Intercom System
- Fireproof Construction
- Fully Sprinklered
- 13' Ceiling Height
- Heat Supplied / Electric Submetered