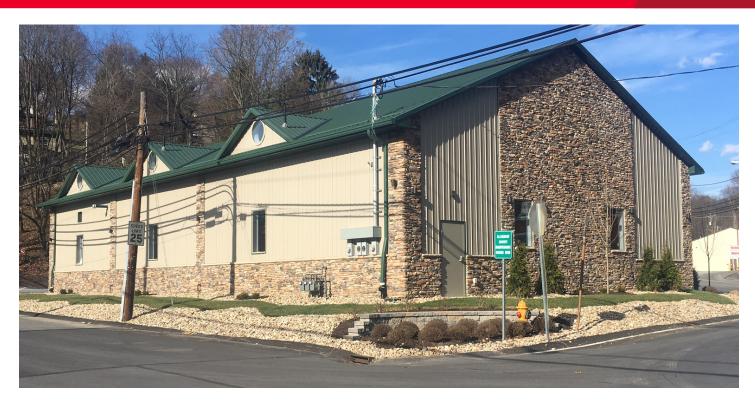

## FOR LEASE - FLEX/RETAIL 1600 EVERGREEN RD.

Pittsburgh, PA 15209

### PROPERTY FEATURES

- 3,540 SF of New construction Available (Subdividable) Flex/Retail
- Shaler Township General Commercial Zoning
- 20 parking spots
- Ceiling height: 15'
- 2 large drive-in doors: 16' wide x 12' high can be converted to glass doors for retail application
- 8" concrete floor
- 15,000 + AADT from Babcock Blvd.
- Camera Security system in place