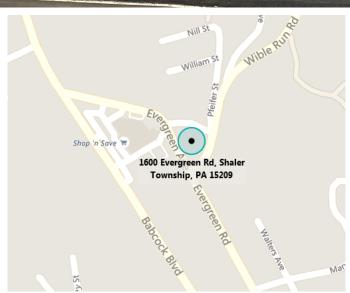

# FOR LEASE - FLEX/RETAIL 1600 EVERGREEN RD.

Pittsburgh, PA 15209



### PROPERTY FEATURES

- 3,540 SF of New construction Available (Subdividable) Flex/Retail
- Shaler Township General Commercial Zoning
- 20 parking spots
- Ceiling height: 15'
- 2 large drive-in doors: 16' wide x 12' high can be converted to glass doors for retail application
- 8" concrete floor
- 15,000 + AADT from Babcock Blvd.
- Camera Security system in place

#### **EVAN CICIRELLO**

Associate Vice President 412 697 6558 ecicirello@gsa-cw.com

Lic. # RS319106



Cushman & Wakefield | Grant Street Associates, Inc. 310 Grant Street, Suite 1550 Pittsburgh, PA

412 391 2600 gsa-cw.com

Independently Owned and Operated / A Member of the Cushman & Wakefield Alliance

The depiction in the included photograph of any person, entity, sign, logo or property, other than Grant Street Associate's (GSA) client and the property offered by GSA, is incidental The depotation in the include photography any pelsor's entry, sign, ago or progress, one to make a section sever-associate is every before an explored years to years, and any pelsor's entry, sign, ago or progress, or progress, and or progress, and or properly or progress or properly or progress or properly or progress. If a set of any properly or commission shall be earned by or payable of progress, and or p