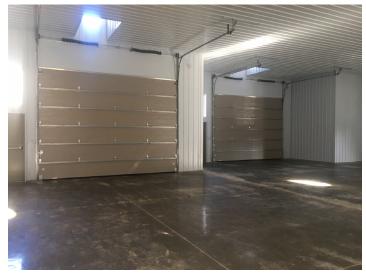

# FOR LEASE - FLEX/RETAIL 1600 EVERGREEN RD.

Pittsburgh, PA 15209

### PROPERTY FEATURES

- 3,540 SF of New construction Available (Subdividable) Flex/Retail
- Shaler Township General Commercial Zoning
- 20 parking spots
- Ceiling height: 15'
- 2 large drive-in doors: 16' wide x 12' high can be converted to glass doors for retail application
- 8" concrete floor
- 15,000 + AADT from Babcock Blvd.
- Camera Security system in place