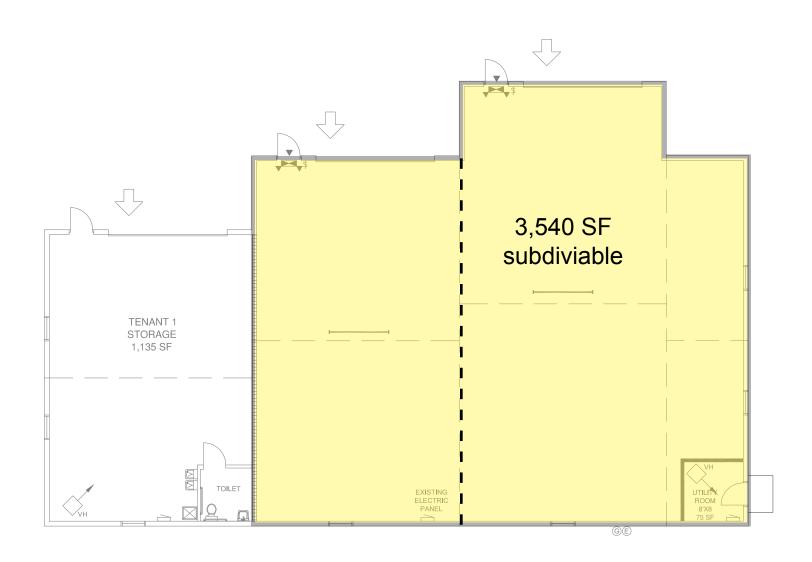

### PROPERTY FEATURES

- 3,540 SF of New construction Available (Subdividable) Flex/Retail
- Shaler Township General Commercial Zoning
- 20 parking spots
- Ceiling height: 15'
- 2 large drive-in doors: 16' wide x 12' high can be converted to glass doors for retail application
- 8" concrete floor
- 15,000 + AADT from Babcock Blvd.
- Camera Security system in place