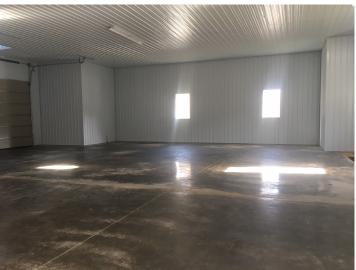

### PROPERTY FEATURES

- 3,540 SF of New construction Available (Subdividable) Flex/Retail
- Shaler Township General Commercial Zoning
- 20 parking spots
- Ceiling height: 15'
- 2 large drive-in doors: 16' wide x 12' high can be converted to glass doors for retail application
- 8" concrete floor
- 15,000 + AADT from Babcock Blvd.
- Camera Security system in place