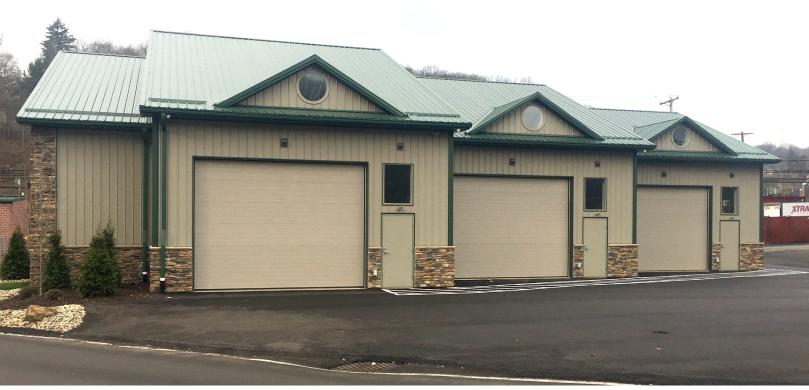

# FOR LEASE - FLEX/RETAIL 1600 EVERGREEN RD.

Pittsburgh, PA 15209

### PROPERTY FEATURES

- 3,540 SF of New construction Available (Subdividable) Flex/Retail
- Shaler Township General Commercial Zoning
- 20 parking spots
- Ceiling height: 15'
- 2 large drive-in doors: 16' wide x 12' high can be converted to glass doors for retail application
- 8" concrete floor
- 15,000 + AADT from Babcock Blvd.
- Camera Security system in place