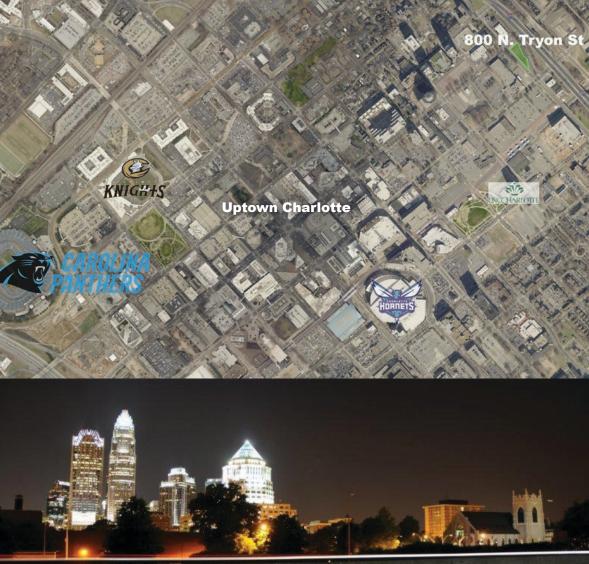

#### <u>ABOUT</u>

Incredible land for sale in uptown Charlotte zoned UMUD. Located at the corner of 11th and North Tryon Street in desirable uptown Charlotte. The property is also less than one block away from the new 9th street station blue line light rail extension. Clean environmental report, geotechnical survey allows north of a 40-story building. Preliminary work done regarding a parking deck, information is available upon request.

### LYNX BLUE LINE EXTENSION

JOHN NICHOLS | The Nichols Company | (0) 704.373.9797 | (F) 704.373.9798 jnichols@thenicholscompany.com | www.thenicholscompany.com | 1204 Central Avenue, Suite 201 Charlotte, NC 28204