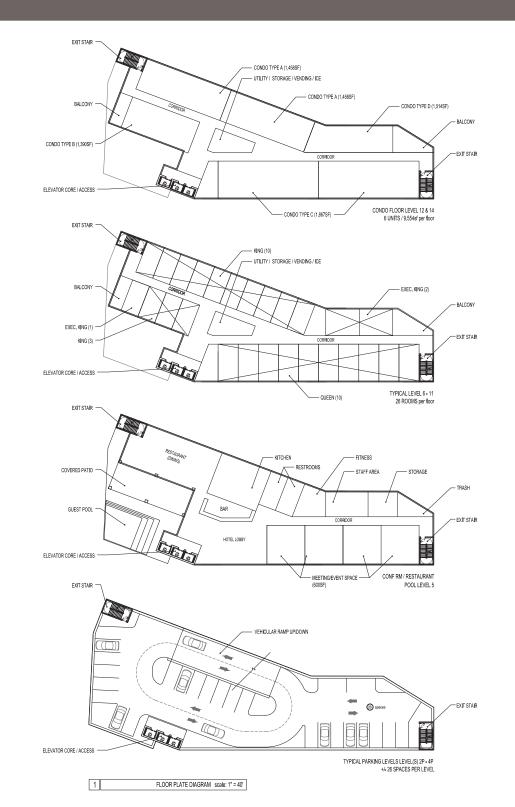

#### <u>ABOUT</u>

Incredible land for sale in uptown Charlotte zoned UMUD. Located at the corner of 11th and North Tryon Street in desirable uptown Charlotte. The property is also less than one block away from the new 9th street station blue line light rail extension. Clean environmental report, geotechnical survey allows north of a 40-story building. Preliminary work done regarding a parking deck, information is available upon request.