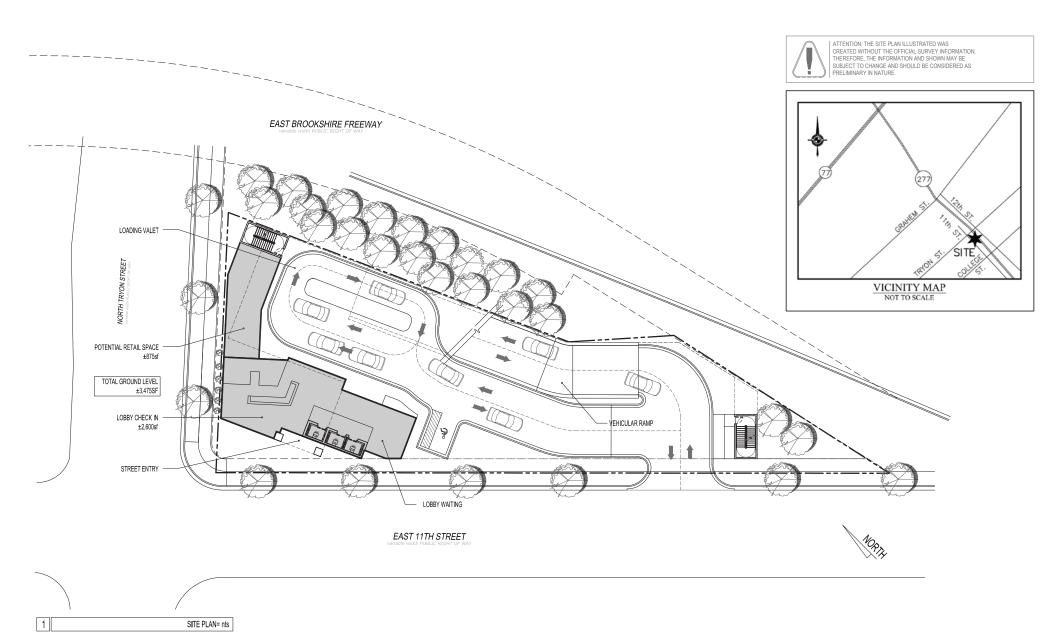

#### <u>ABOUT</u>

Incredible land for sale in uptown Charlotte zoned UMUD. Located at the corner of 11th and North Tryon Street in desirable uptown Charlotte. The property is also less than one block away from the new 9th street station blue line light rail extension. Clean environmental report, geotechnical survey allows north of a 40-story building. Preliminary work done regarding a parking deck, information is available upon request.

Traffic Counts: N. Tryon St. 9,100 VPD | I-277 121,000 VPD 11th Street 7,500 VPD

Charlotte, North Carolina 09.18.18 Revised 03.05.19 p | f arch Proj # 1886

ERVICE

800 NORTH TRYON STREET Conceptual Site Plan Charlotte, North Carolina 09.18.18 revised 20.5.19 p | farch Proj # 1886