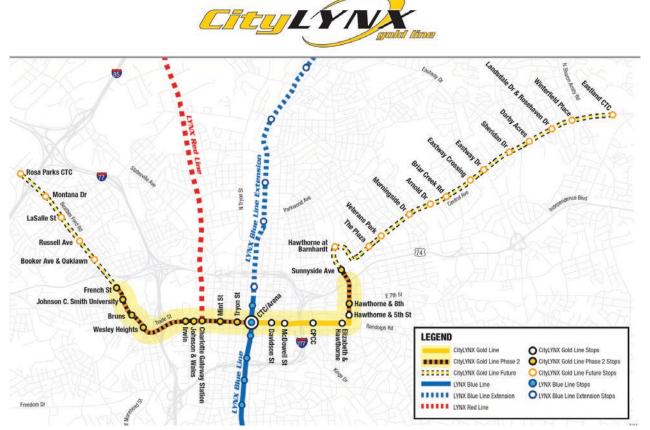

### LYNX BLUE LINE EXTENSION

JOHN NICHOLS | The Nichols Company | (0) 704.373.9797 | (F) 704.373.9798 jnichols@thenicholscompany.com | www.thenicholscompany.com | 1204 Central Avenue, Suite 201 Charlotte, NC 28204