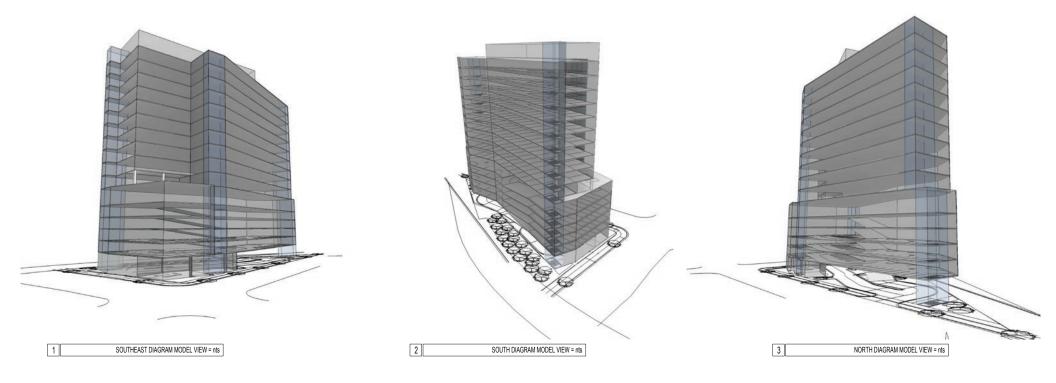

#### <u>ABOUT</u>

Incredible land for sale in uptown Charlotte zoned UMUD. Located at the corner of 11th and North Tryon Street in desirable uptown Charlotte. The property is also less than one block away from the new 9th street station blue line light rail extension. Clean environmental report, geotechnical survey allows north of a 40-story building. Preliminary work done regarding a parking deck, information is available upon request.

Traffic Counts: N. Tryon St. 9,100 VPD | I-277 121,000 VPD 11th Street 7,500 VPD

Charlotte, North Carolina 09.18.18 Revised 03.05.19 p | f arch Proj # 1886

ERVICE

800 NORTH TRYON STREET Conceptual Site Plan Charlotte, North Carolina 09.18.18 revised 20.5.19 p | farch Proj # 1886