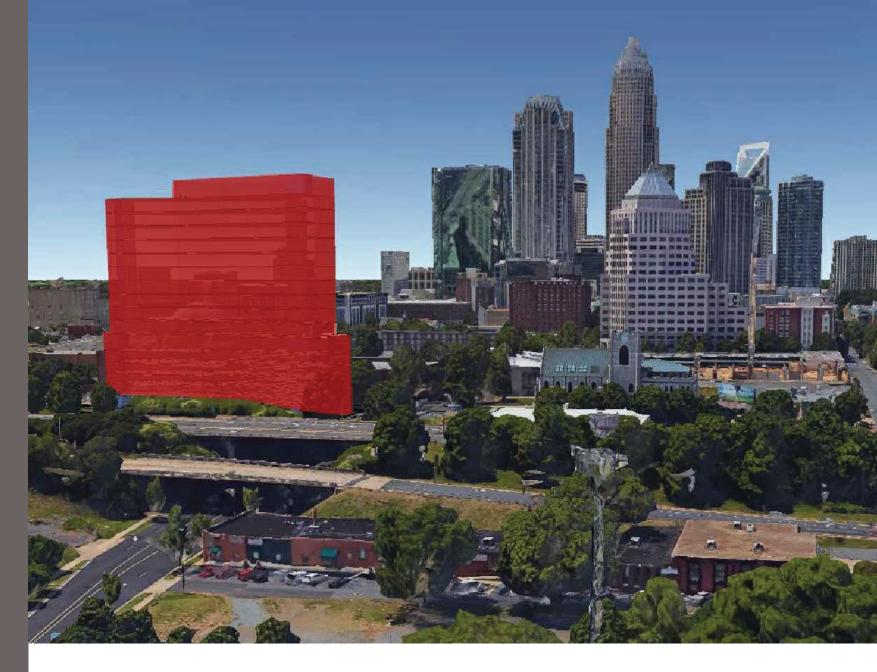

#### <u>ABOUT</u>

Incredible land for sale in uptown Charlotte zoned UMUD. Located at the corner of 11th and North Tryon Street in desirable uptown Charlotte. The property is also less than one block away from the new 9th street station blue line light rail extension. Clean environmental report, geotechnical survey allows north of a 40-story building. Preliminary work done regarding a parking deck, information is available upon request.

Traffic Counts: N. Tryon St. 9,100 VPD | I-277 121,000 VPD 11th Street 7,500 VPD

Charlotte, North Carolina 09.18.18 Revised 03.05.19 p | f arch Proj # 1886

ERVICE

800 NORTH TRYON STREET Conceptual Site Plan Charlotte, North Carolina 09.18.18 revised 20.5.19 p | farch Proj # 1886