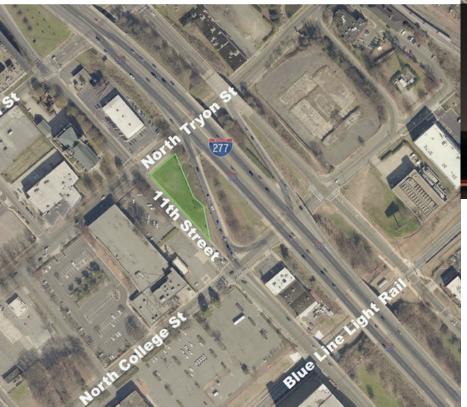

#### <u>ABOUT</u>

Incredible land for sale in uptown Charlotte zoned UMUD. Located at the corner of 11th and North Tryon Street in desirable uptown Charlotte. The property is also less than one block away from the new 9th street station blue line light rail extension. Clean environmental report, geotechnical survey allows north of a 40-story building. Preliminary work done regarding a parking deck, information is available upon request.

Traffic Counts: N. Tryon St. 9,100 VPD | I-277 121,000 VPD 11th Street 7,500 VPD

Charlotte, North Carolina 09.18.18 Revised 03.05.19 p | f arch Proj # 1886

ERVICE

800 NORTH TRYON STREET Conceptual Site Plan Charlotte, North Carolina 09.18.18 revised 20.5.19 p | farch Proj # 1886