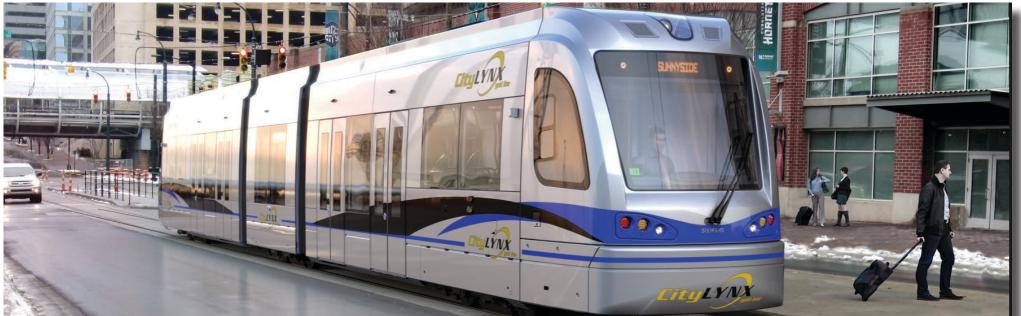

### LYNX BLUE LINE EXTENSION

JOHN NICHOLS | The Nichols Company | (0) 704.373.9797 | (F) 704.373.9798 jnichols@thenicholscompany.com | www.thenicholscompany.com | 1204 Central Avenue, Suite 201 Charlotte, NC 28204

#### <u>ABOUT</u>

Incredible land for sale in uptown Charlotte zoned UMUD. Located at the corner of 11th and North Tryon Street in desirable uptown Charlotte. The property is also less than one block away from the new 9th street station blue line light rail extension. Clean environmental report, geotechnical survey allows north of a 40-story building. Preliminary work done regarding a parking deck, information is available upon request.