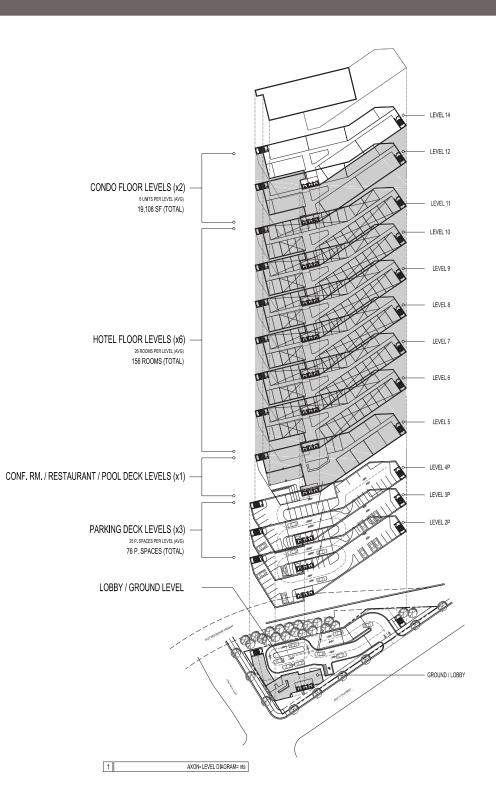

#### <u>ABOUT</u>

Incredible land for sale in uptown Charlotte zoned UMUD. Located at the corner of 11th and North Tryon Street in desirable uptown Charlotte. The property is also less than one block away from the new 9th street station blue line light rail extension. Clean environmental report, geotechnical survey allows north of a 40-story building. Preliminary work done regarding a parking deck, information is available upon request.

Traffic Counts: N. Tryon St. 9,100 VPD | I-277 121,000 VPD 11th Street 7,500 VPD

Charlotte, North Carolina 09.18.18 Revised 03.05.19 p | f arch Proj # 1886

ERVICE

800 NORTH TRYON STREET Conceptual Site Plan Charlotte, North Carolina 09.18.18 revised 20.5.19 p | farch Proj # 1886