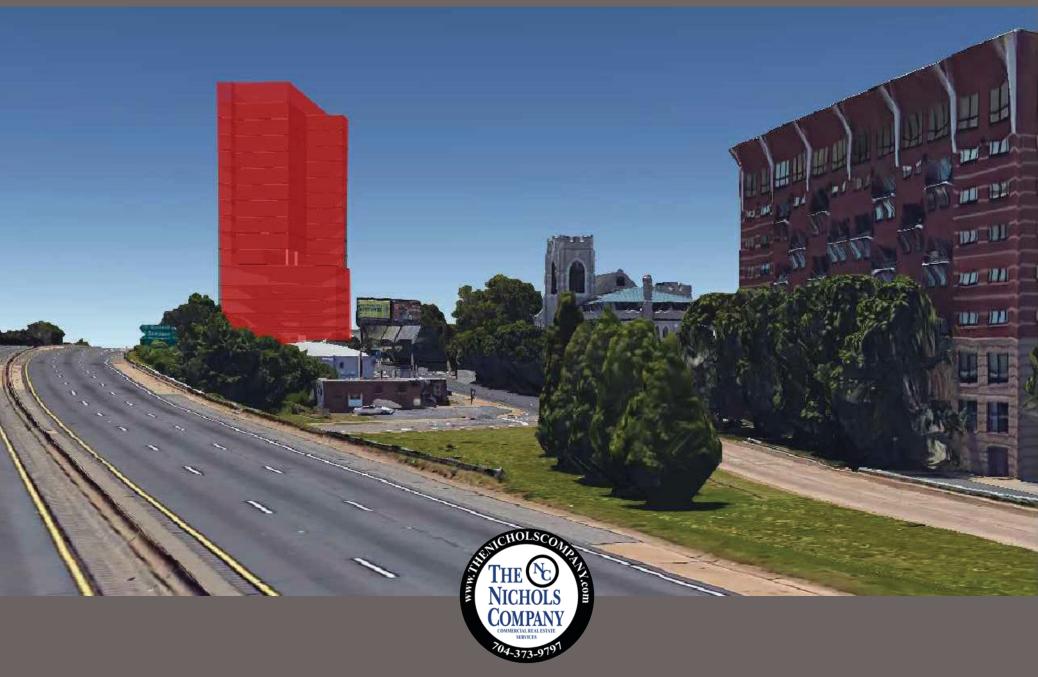

#### <u>ABOUT</u>

Incredible land for sale in uptown Charlotte zoned UMUD. Located at the corner of 11th and North Tryon Street in desirable uptown Charlotte. The property is also less than one block away from the new 9th street station blue line light rail extension. Clean environmental report, geotechnical survey allows north of a 40-story building. Preliminary work done regarding a parking deck, information is available upon request.

#### PROPERTY DETAILS

- Zoning: UMUD
- 19,741 SF
- 0.447 Acres

| Demographics      | 1 Mile   | 3 Miles  | 5 Miles  |
|-------------------|----------|----------|----------|
| Total Population  | 19,263   | 113,708  | 262,604  |
| Average HH Income | \$92,580 | \$85,075 | \$76,892 |
| Total Households  | 8,984    | 51,118   | 108,468  |