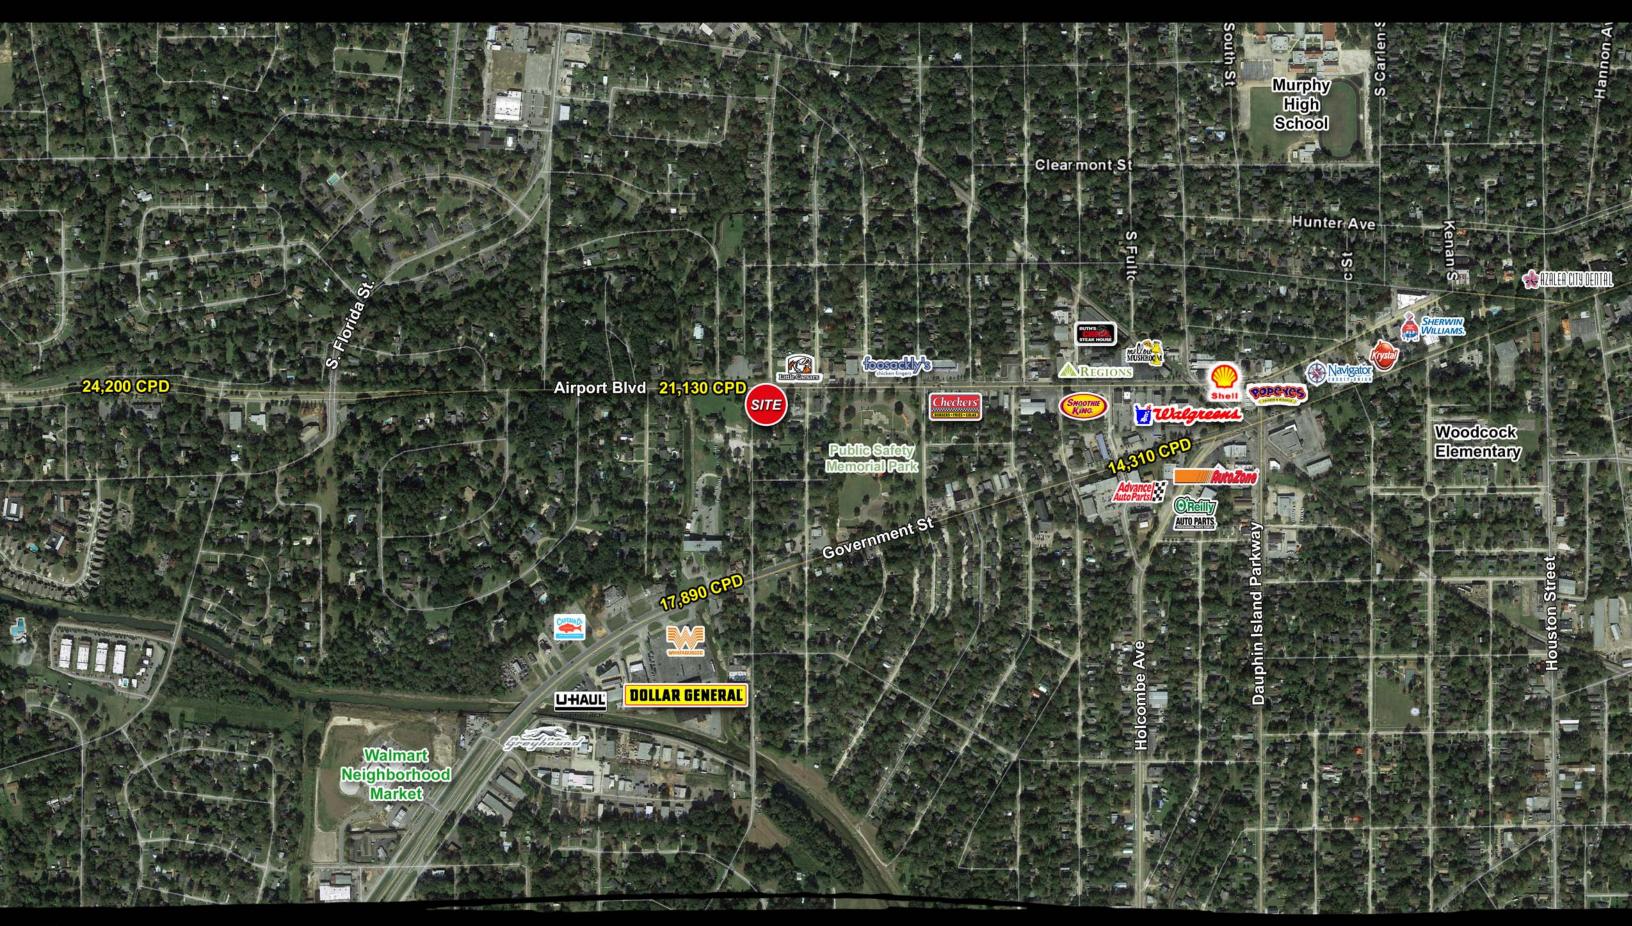

# ±5,496 square feet available

- For sale or lease
- Freestanding building on .69 acre corner lot
- 187 feet fronting Airport Blvd. and 160 feet facing Pine Drive
- ±40 parking spaces
- Great site for office, medical or retail

# 2375 Airport Blvd. Mobile, AL