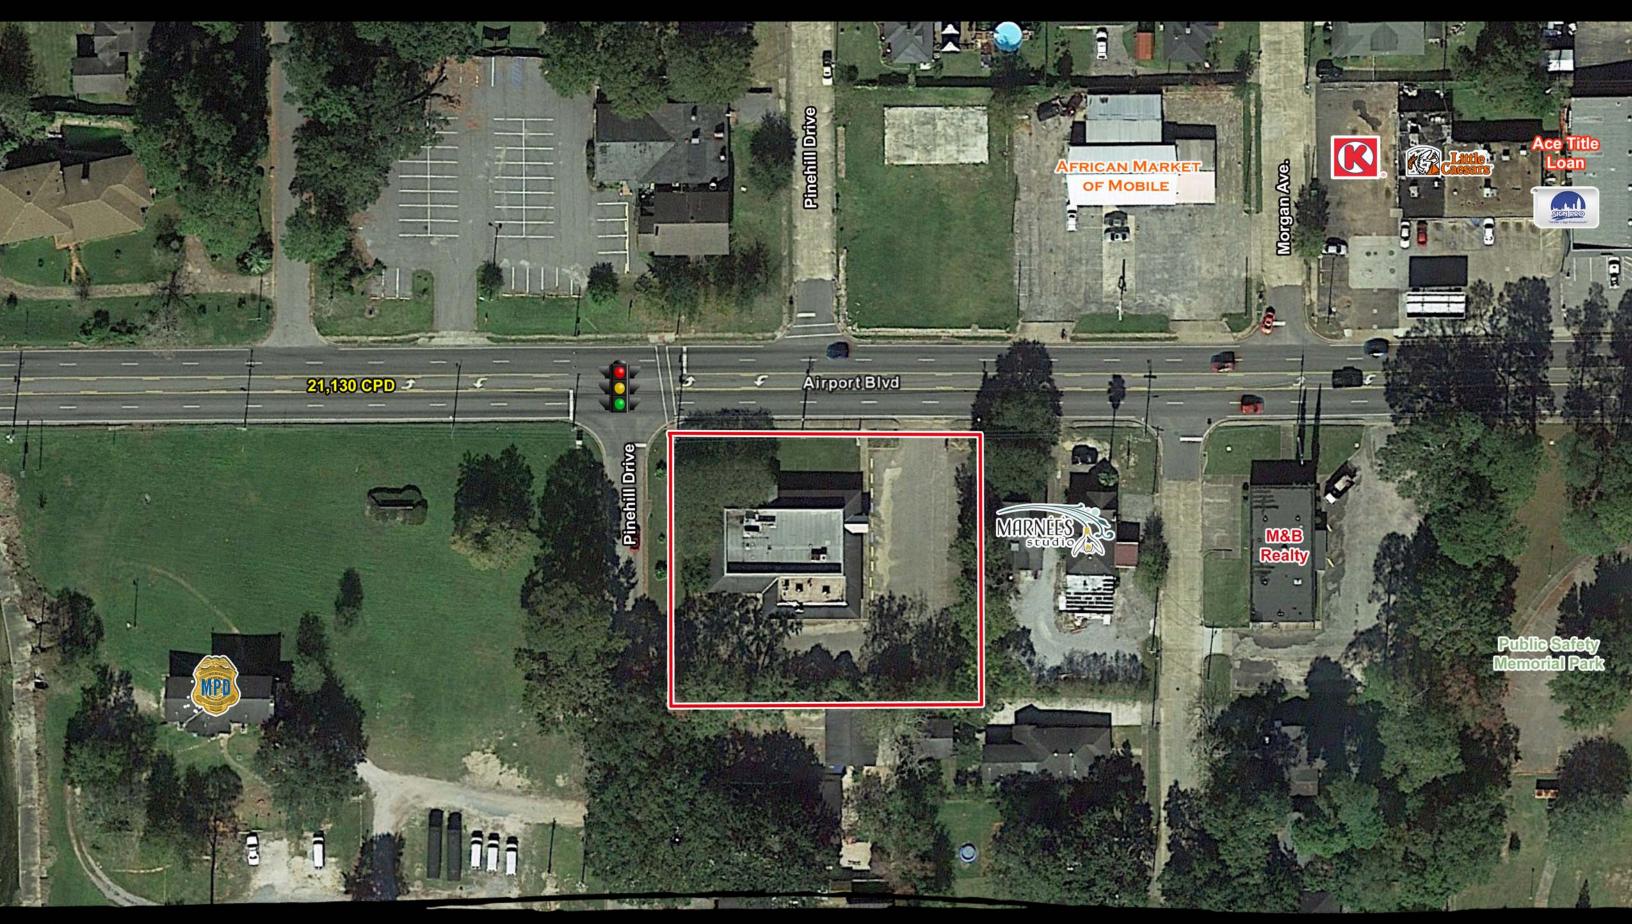

# ±5,496 square feet available

- For sale or lease
- Freestanding building on .69 acre corner lot
- 187 feet fronting Airport Blvd. and 160 feet facing Pine Drive
- ±40 parking spaces
- Great site for office, medical or retail

# 2375 Airport Blvd. Mobile, AL