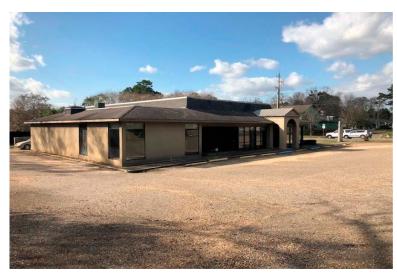

# ±5,496 square feet available

- For sale or lease
- Freestanding building on .69 acre corner lot
- 187 feet fronting Airport Blvd. and 160 feet facing Pine Drive
- ±40 parking spaces
- Great site for office, medical or retail

# 2375 Airport Blvd. Mobile, AL