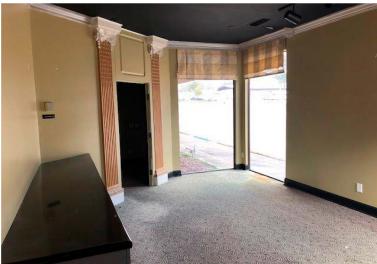

# ±5,496 square feet available

- For sale or lease
- Freestanding building on .69 acre corner lot
- 187 feet fronting Airport Blvd. and 160 feet facing Pine Drive
- ±40 parking spaces
- Great site for office, medical or retail