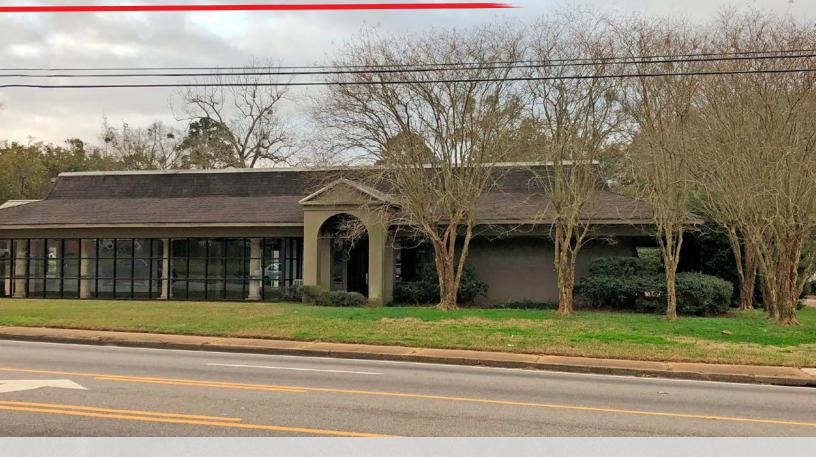

# ±5,496 square feet available

- For sale or lease
- Freestanding building on .69 acre corner lot
- 187 feet fronting Airport Blvd. and 160 feet facing Pine Drive
- ±40 parking spaces
- Great site for office, medical or retail

# 2375 Airport Blvd. Mobile, AL