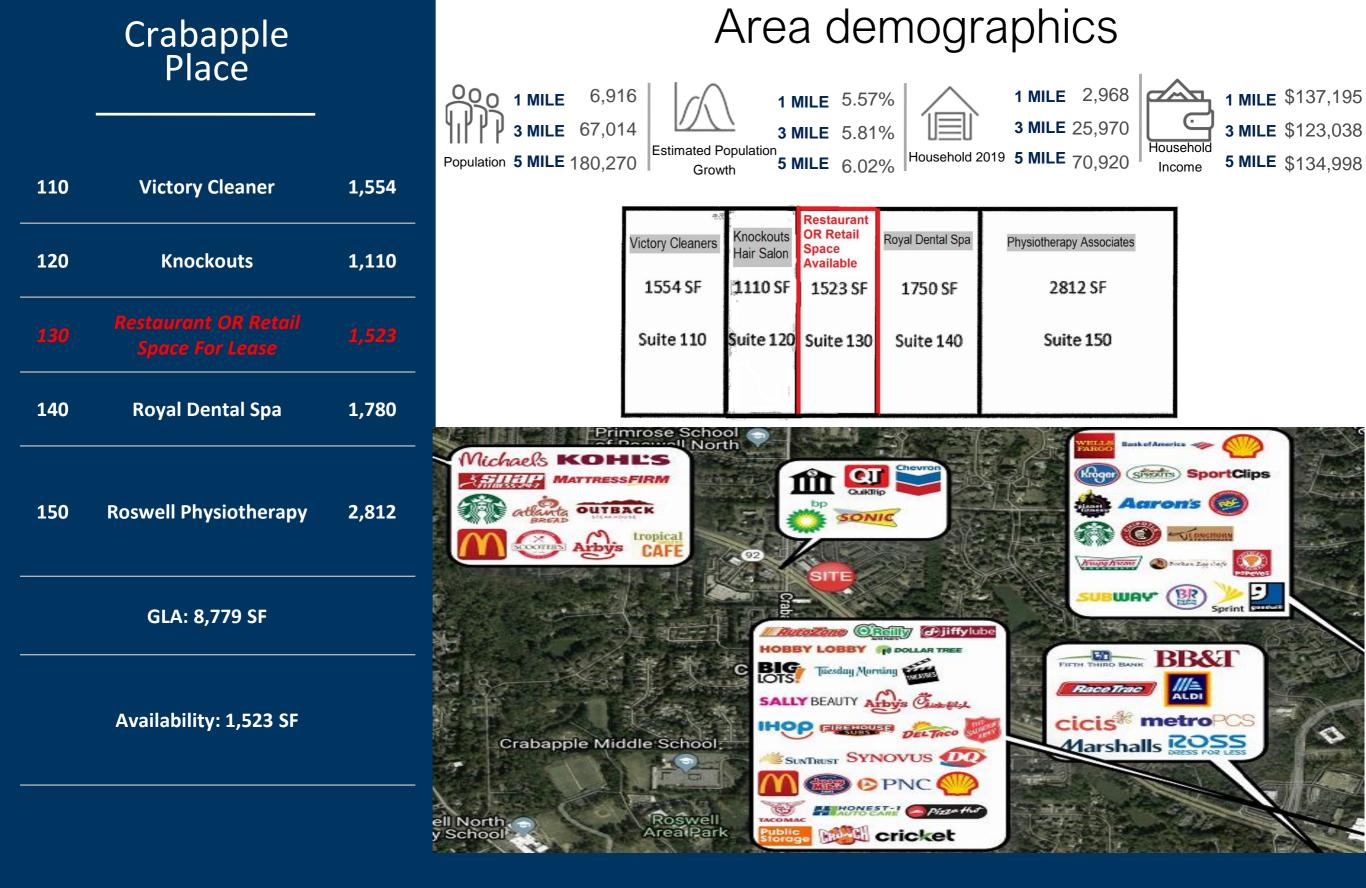

## Leasing Contacts

Allie Hodge (678) 501-5342

Marrissa Chanin: (678) 501-5341

Email: info@riverwoodproperties.com

Crabapple Place is a 8,779 square foot neighborhood shopping center located in the heart of Roswell Georgia, right off Hwy 92 and adjacent to QuikTrip. This shopping center was built in 2006 and its current tenants include Roswell Physiotherapy, Royal Dental Spa, Victory Cleaner, and Family Cuts. With only one space available, this is a highly desirable location for any local or national retail tenant looking for good visibility in a saturated market, as the property sees over 48,000 cars per day.

Intersection: E Crossville Rd & Crabapple Rd Daily Traffic Counts: 49,816 Vehicles Per Day Site Access: Property is via E Crossville Rd.

CRABAPPLE PLACE Trade Area Overview