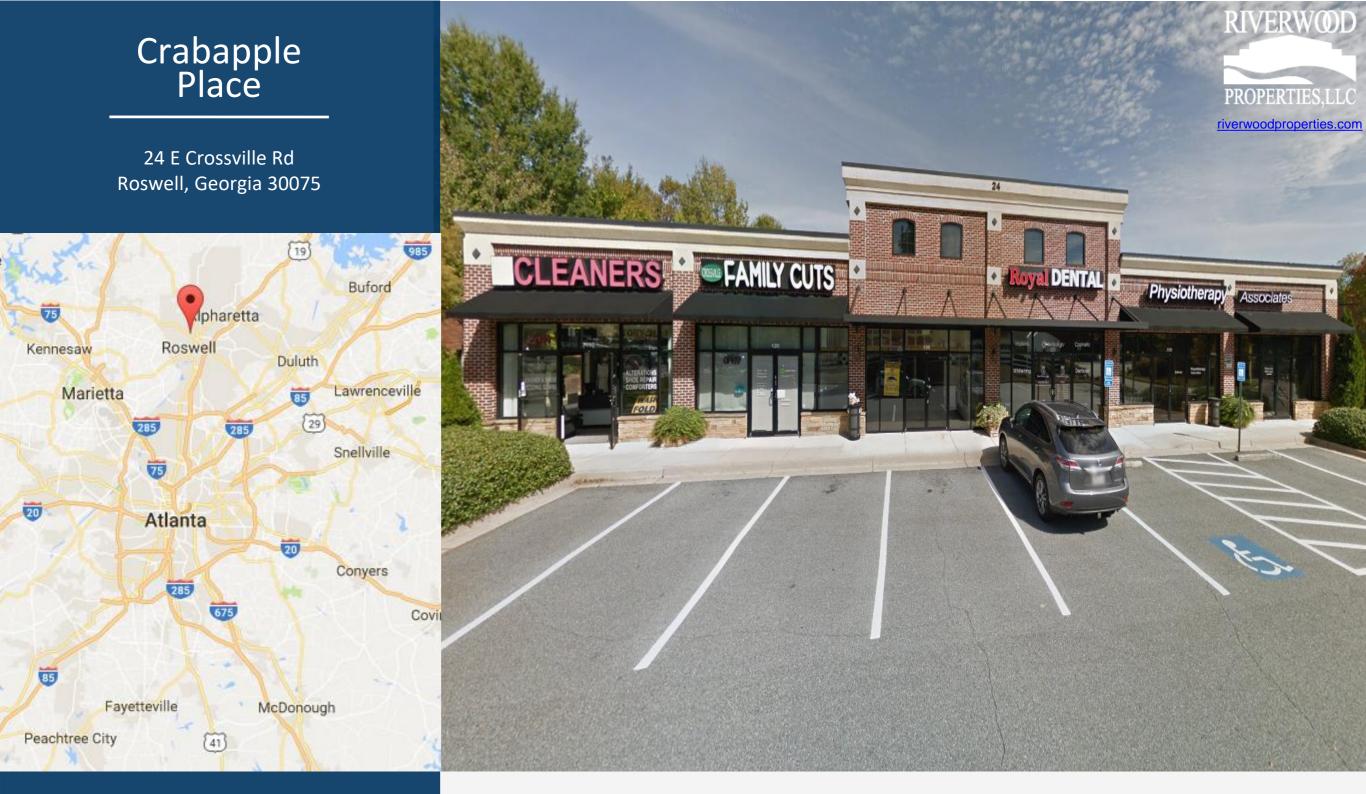

## Leasing Contacts

Allie Hodge (678) 501-5342

Marrissa Chanin: (678) 501-5341

Email: info@riverwoodproperties.com

Crabapple Place is a 8,779 square foot neighborhood shopping center located in the heart of Roswell Georgia, right off Hwy 92 and adjacent to QuikTrip. This shopping center was built in 2006 and its current tenants include Roswell Physiotherapy, Royal Dental Spa, Victory Cleaner, and Family Cuts. With only one space available, this is a highly desirable location for any local or national retail tenant looking for good visibility in a saturated market, as the property sees over 48,000 cars per day.