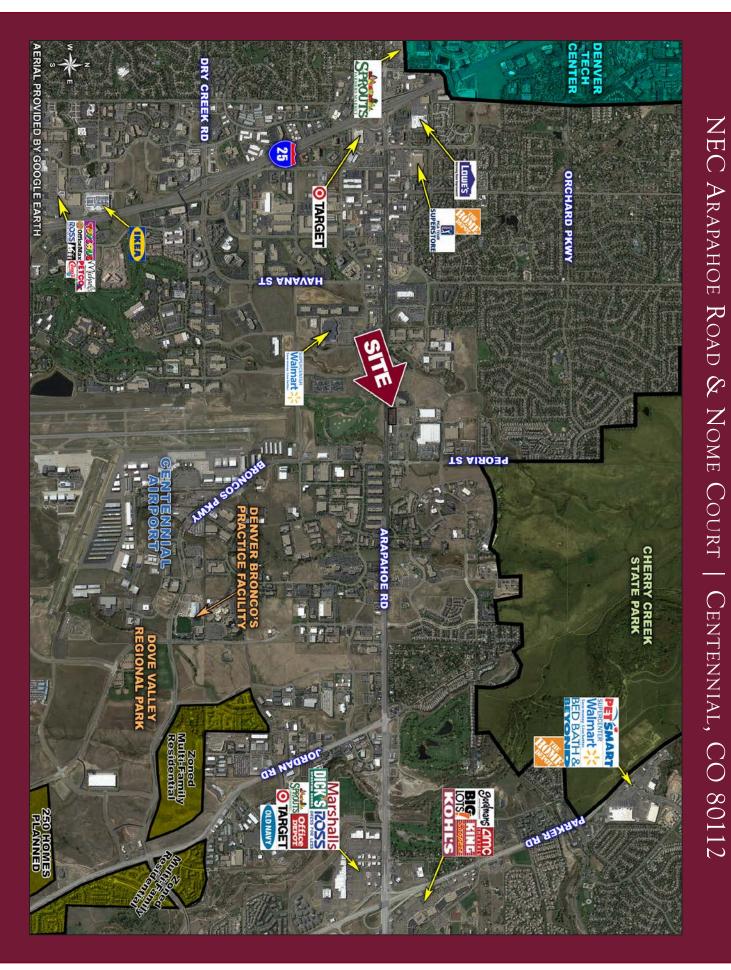

#### **INFORMATION**

- New inline retail and pads available
- Frontage along Arapahoe Road - high traffic corridor
- Dense daytime population with nearly 16,000 employees within 1 mile

#### **DEMOGRAPHICS**

|                                           | 1 MILE    | 3 MILE    | 5 MILE    |
|-------------------------------------------|-----------|-----------|-----------|
| Est. Population                           | 5,358     | 54,329    | 234,373   |
| Avg Household Inc                         | \$110,652 | \$116,243 | \$101,179 |
| Employees                                 | 15,979    | 126,550   | 220,014   |
| Businesses                                | 805       | 7,970     | 15,909    |
| Source: Applied Geographic Solutions 2015 |           |           |           |

#### **TRAFFICCOUNTS**

On Arapahoe Rd east of Lima St
On Arapahoe Rd west of Nome Ct
On Peoria St north of Arapahoe Rd
On Peoria St south of Arapahoe Rd
Source: DRCOG 2015, 12014, 22013

58,857 cars/day
60,603 cars/day
9,332 cars/day
16,920 cars/day

# Arapahoe Road: New Inline Retail & Pads Available

NEC ARAPAHOE ROAD & NOME STREET | CENTENNIAL, CO 80112