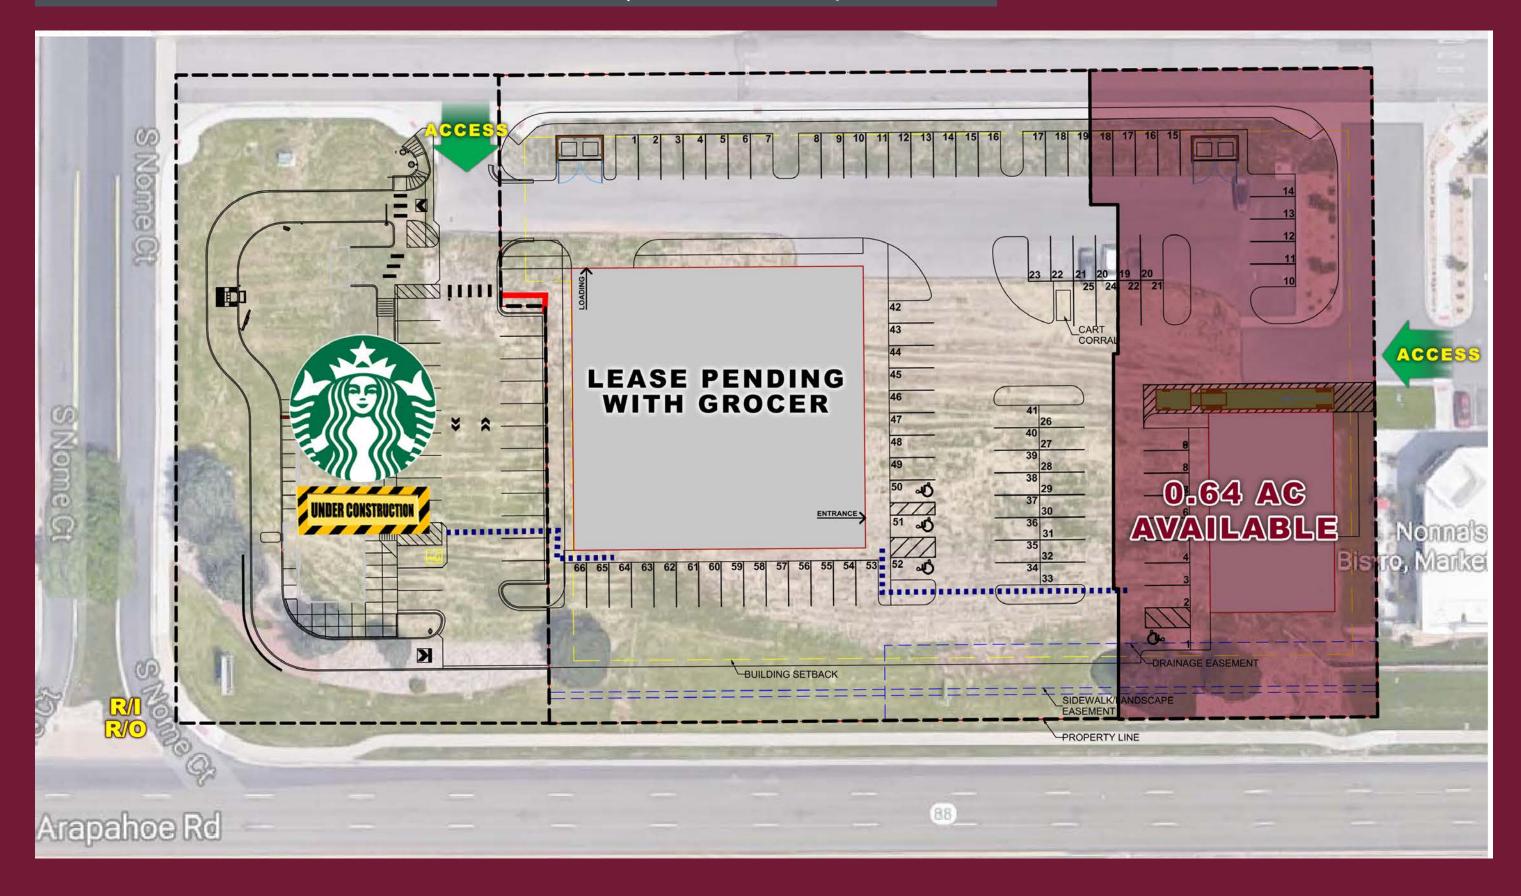

## Arapahoe Road: New Inline Retail & Pads Available

LOT 1: Deal Pending
National Coffee
Lot 2: Deal Pending
Lot 3: Multi-Deant
4,000 SF
AVAILABLE

UNDER CONSTRUCTION

WATERWALK
135 ROOMS

ARAPANGE RD

MOVEMENT