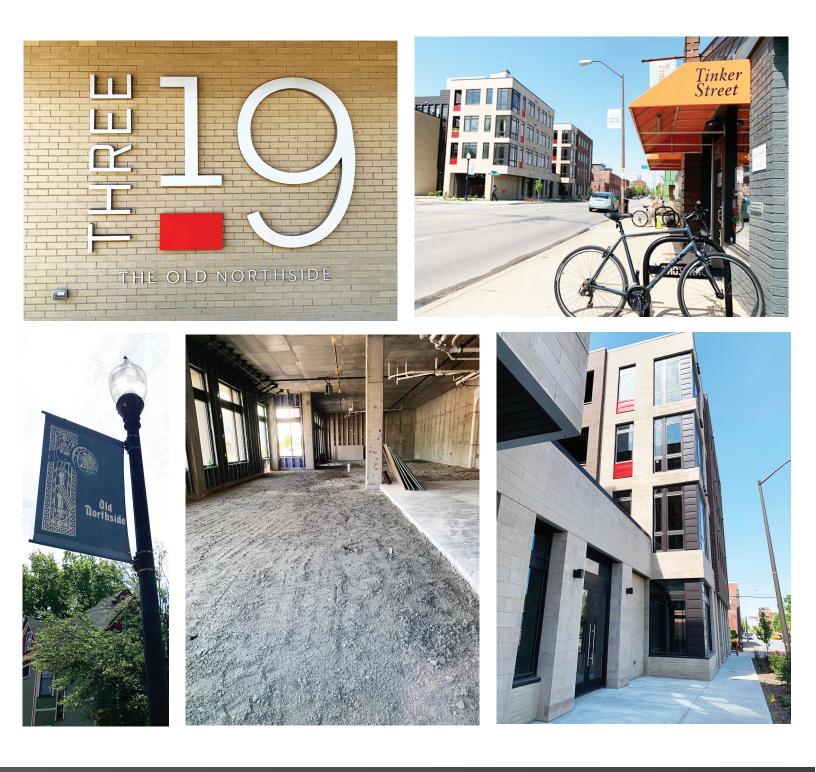

#### **PROPERTY HIGHLIGHTS**

**Location** - Prime urban infill opportunity on busy 16th street in the Old Northside district. 3 reserved covered spaces for retail tenant and 6 covered spaces for customers.

**Market** - Located across the street from Tinker Street restaurant and the Foundry. A few blocks from the Harrison Center for the Arts and Herron High School.

**Great Opportunity** - For retail, restaurant or office space.