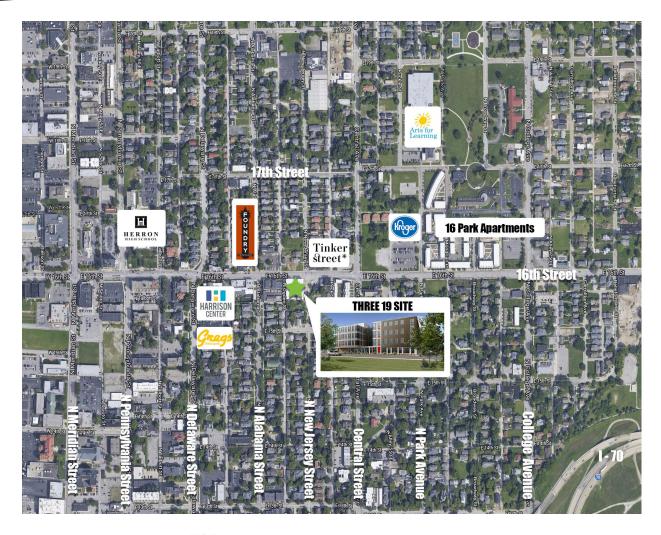

#### **PROPERTY HIGHLIGHTS**

**Location** - Prime urban infill opportunity on busy 16th street in the Old Northside district. 3 reserved covered spaces for retail tenant and 6 covered spaces for customers.

**Market** - Located across the street from Tinker Street restaurant and the Foundry. A few blocks from the Harrison Center for the Arts and Herron High School.

**Great Opportunity** - For retail, restaurant or office space.