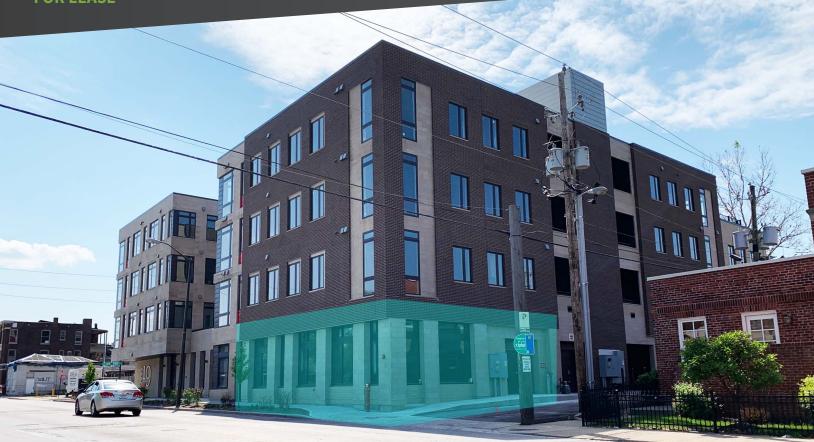

# Corner Retail Space Available 319 East 16th Street, Indianapolis, Indiana FOR LEASE

# **2,804** SF

FOR LEASE

#### **PROPERTY HIGHLIGHTS**

**Location** - Prime urban infill opportunity on busy 16th street in the Old Northside district. 3 reserved covered spaces for retail tenant and 6 covered spaces for customers.

**Market** - Located across the street from Tinker Street restaurant and the Foundry. A few blocks from the Harrison Center for the Arts and Herron High School.

**Great Opportunity** - For retail, restaurant or office space.