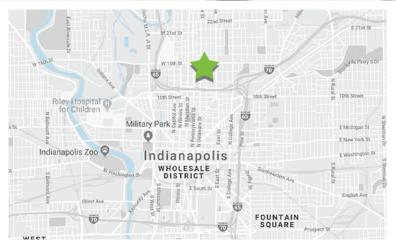

#### **PROPERTY HIGHLIGHTS**

**Location** - Prime urban infill opportunity on busy 16th street in the Old Northside district. 3 reserved covered spaces for retail tenant and 6 covered spaces for customers.

**Market** - Located across the street from Tinker Street restaurant and the Foundry. A few blocks from the Harrison Center for the Arts and Herron High School.

**Great Opportunity** - For retail, restaurant or office space.