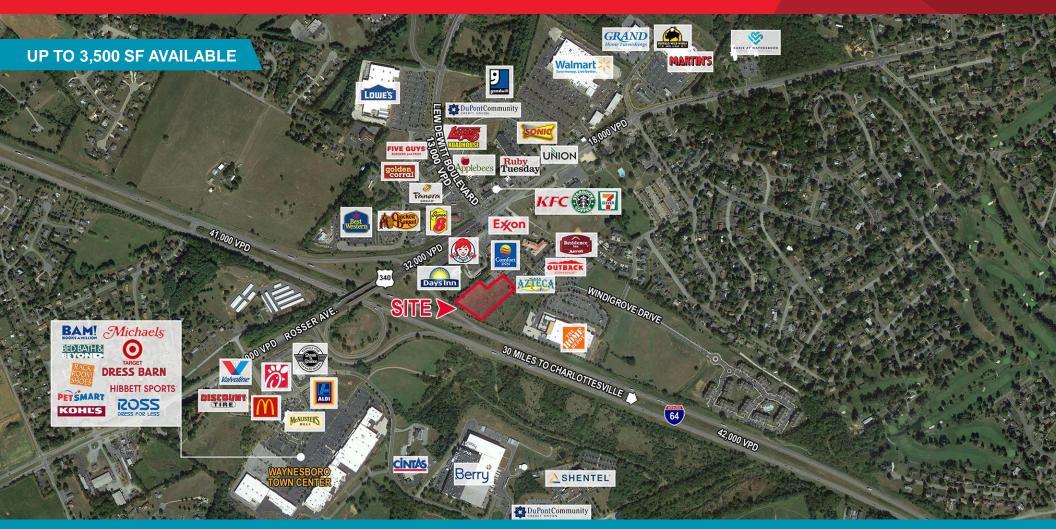

## RETAIL FOR LEASE 105 Chicurel Lane

Waynesboro, Virginia

Will Build-to-Suit or Ground Lease

For more information, contact:

### **Property Features**

- UP TO 3,500 SF RETAIL
- Drive-thru available
- Excellent exposure to Interstate 64
- · Will build-to-suit or ground Lease
- New Holiday Inn Express coming soon
- Minutes from Charlottesville
- · Short drive from the University of Virginia & James Madison University