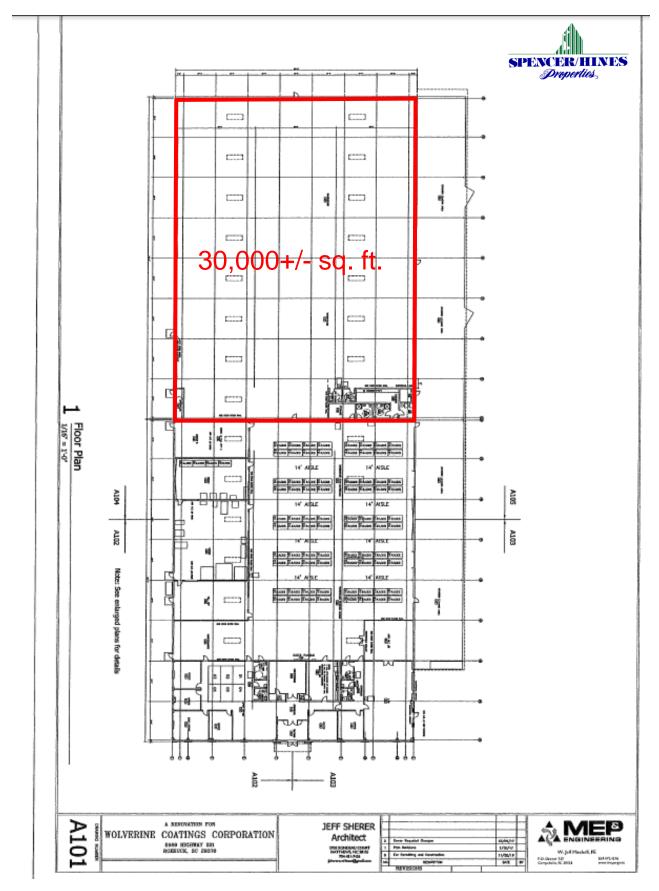

## INDUSTRIAL

5969 Highway 221 Roebuck, SC SITE ANALYSIS COMMERCIAL SALES DEVELOPMENT

• 30,000+/- sq. ft industrial space in a  $60,000\pm$  sq. ft. industrial building on Highway 221

• Spartanburg County Tax Map # 6-40-00-014.14