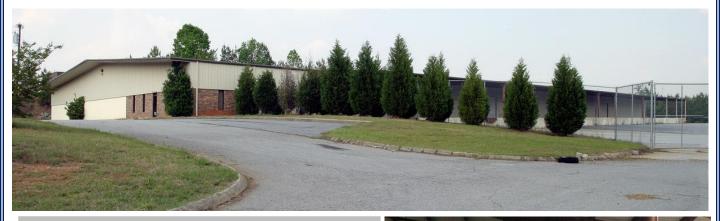

## INDUSTRIAL

5969 Highway 221 Roebuck, SC SITE ANALYSIS COMMERCIAL SALES DEVELOPMENT

• 30,000+/- sq. ft industrial space in a  $60,000\pm$  sq. ft. industrial building on Highway 221

• Spartanburg County Tax Map # 6-40-00-014.14

• Easy access - located less than a mile from I-26

- Loading platform on the premises
- for several truck docks.
- Interior freshly painted.
- Drive-in door also provided in rear
- of premises.
- LED lighting throughout as well as sky lights
- New interior & exterior renovations to be
- completed by Landlord
- Dedicated bathroom provided to tenant.