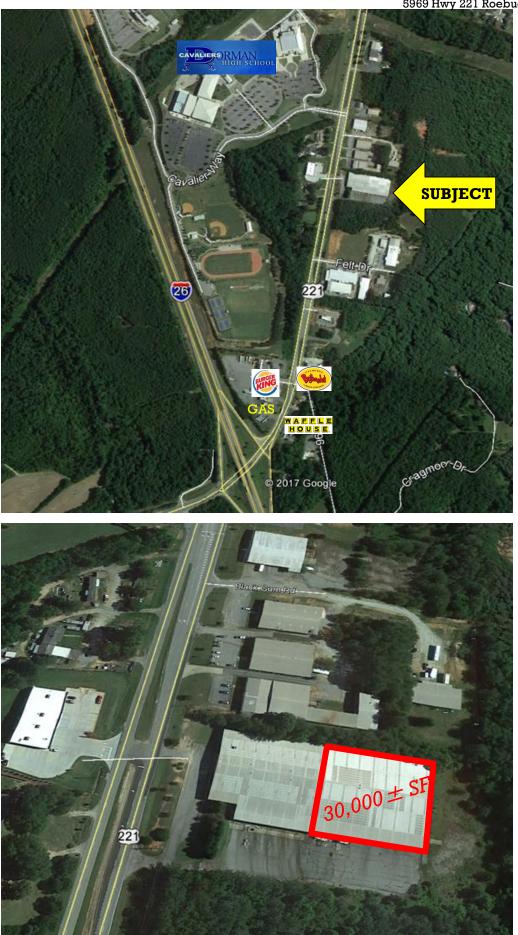

## INDUSTRIAL

5969 Highway 221 Roebuck, SC SITE ANALYSIS COMMERCIAL SALES DEVELOPMENT

• 30,000+/- sq. ft industrial space in a  $60,000\pm$  sq. ft. industrial building on Highway 221

• Spartanburg County Tax Map # 6-40-00-014.14

• Easy access - located less than a mile from I-26

- Loading platform on the premises
- for several truck docks.
- Interior freshly painted.
- Drive-in door also provided in rear
- of premises.
- LED lighting throughout as well as sky lights
- New interior & exterior renovations to be
- completed by Landlord
- Dedicated bathroom provided to tenant.