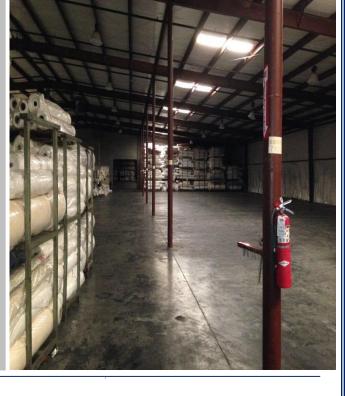

• Easy access - located less than a mile from I-26

- Loading platform on the premises
- for several truck docks.
- Interior freshly painted.
- Drive-in door also provided in rear
- of premises.
- LED lighting throughout as well as sky lights
- New interior & exterior renovations to be
- completed by Landlord
- Dedicated bathroom provided to tenant.