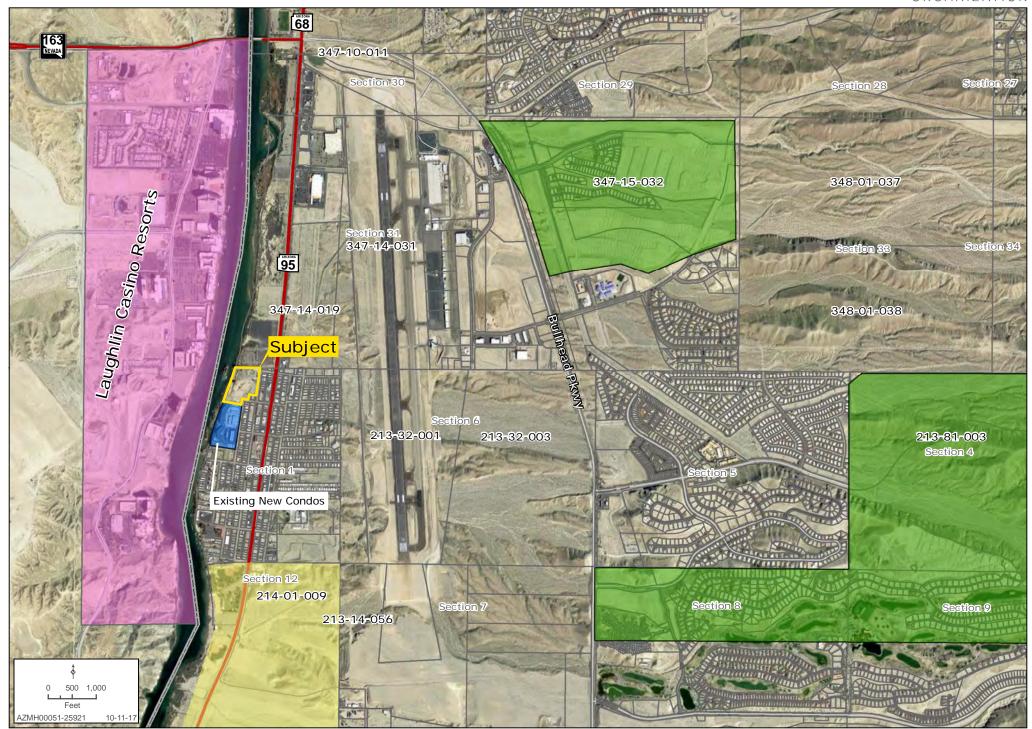

Dave Lords | dlords@landadvisors.com

4900 North Scottsdale Road, Suite 3000, Scottsdale, Arizona 85251 ph. 480.483.8100 | www.landadvisors.com

The information contained herein is from sources deemed reliable. We have no reason to doubt its accuracy but do not guarantee it. It is the responsibility of the person reviewing this information to independently verify it. This package is subject to change, prior sale or complete withdrawal. AZMH00051-3.1.18



# **PROPERTY PHOTOS**











# **PROPERTY PHOTOS**











### **REGIONAL MAP**





### **SURROUNDING DEVELOPMENT MAP**





## **PROPERTY DETAIL MAP**





### **AERIAL MAP**