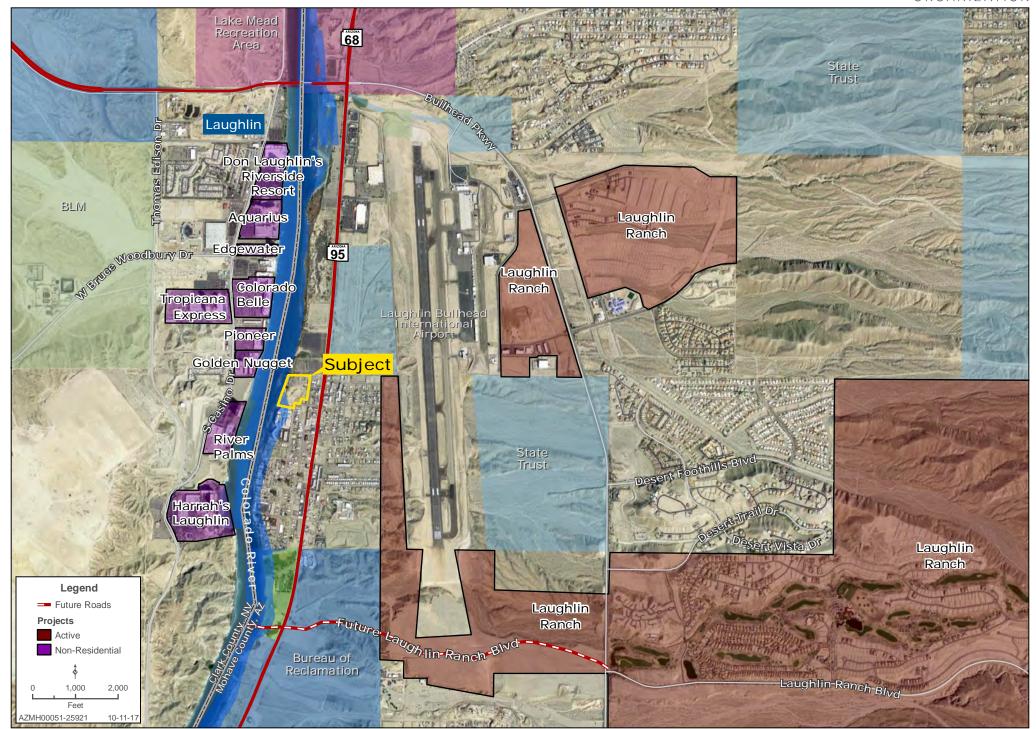

Dave Lords | dlords@landadvisors.com

4900 North Scottsdale Road, Suite 3000, Scottsdale, Arizona 85251 ph. 480.483.8100 | www.landadvisors.com

The information contained herein is from sources deemed reliable. We have no reason to doubt its accuracy but do not guarantee it. It is the responsibility of the person reviewing this information to independently verify it. This package is subject to change, prior sale or complete withdrawal. AZMH00051-3.1.18



# **PROPERTY PHOTOS**











# **PROPERTY PHOTOS**











### **REGIONAL MAP**





### **SURROUNDING DEVELOPMENT MAP**





## **PROPERTY DETAIL MAP**





### **AERIAL MAP**