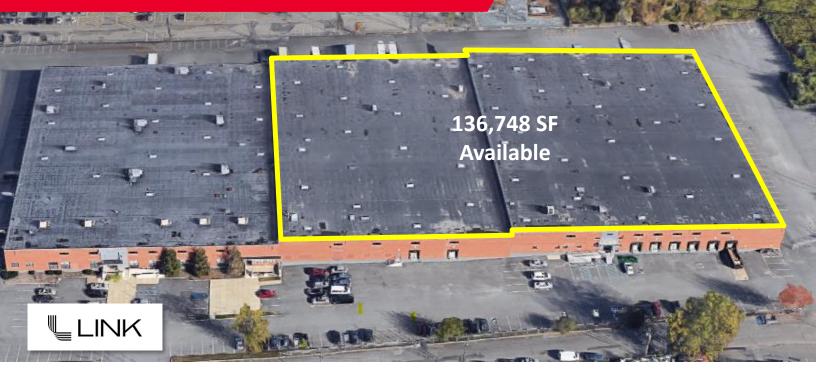

# FOR LEASE

301 Island Road Mahwah, New Jersey 136,748 SF Available

684

## **BUILDING SPECIFICATIONS**

- 212,840 SF Total Building Size
- 136,748 SF Available Space (Divisible to 62,133 SF)
- 25 Tailboards .
- 3,000 SF Office Plus Shipping Offices .
- Renovated 2015
- +/- 12 Acre Site
- Cambridge Heating Units •
- 22' Ceiling Height
- **Fully Sprinklered** •