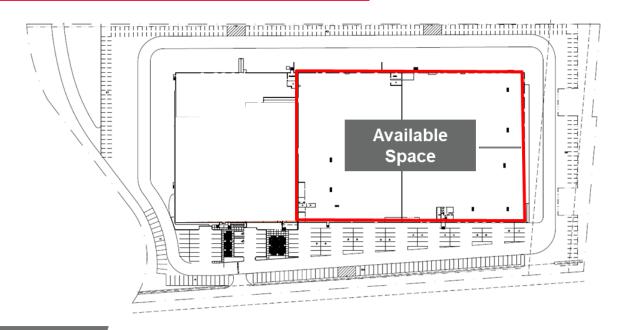

# FOR LEASE

301 Island Road Mahwah, New Jersey 136,748 SF Available



684



## **BUILDING SPECIFICATIONS**

- 212,840 SF Total Building Size
- 136,748 SF Available Space (Divisible to 62,133 SF)
- 25 Tailboards .
- 3,000 SF Office Plus Shipping Offices .
- Renovated 2015
- +/- 12 Acre Site
- Cambridge Heating Units •
- 22' Ceiling Height
- **Fully Sprinklered** •

**Executive Managing Director** 

- **High-Efficiency Florescent Lighting**
- Taxes \$0.87
- CAM \$0.85

#### **ANDREW SIEMSEN**

(732) 452-6165

**JASON GOLDMAN** 

**Executive Managing Director** (732) 452-6170 andrew.siemsen@cushwake.com jason.goldman@cushwake.com **MICHAEL KIMMEL** Managing Director (410) 241-1815 michael.kimmel@cushwake.com

State Park

CUSHMAN &

cushmanwakefield.com





## SITE PLAN



### **BUILDING PHOTOS**



©2019 Cushman & Wakefield. All rights reserved. The information contained in this communication is strictly confidential. This information has been obtained from sources believed to be reliable but has not been verified. No warranty or representation, express or implied, is made as to the condition of the property (or properties) referenced herein or as to the accuracy or completeness of the information contained herein, and same is submitted subject to errors, omissions, change of price, rental or other conditions, withdrawal without notice, and to any special listing conditions imposed by the property owner(s). Any projections, opinions or estimates are subject to uncertainty and do not signify current or future property performance.