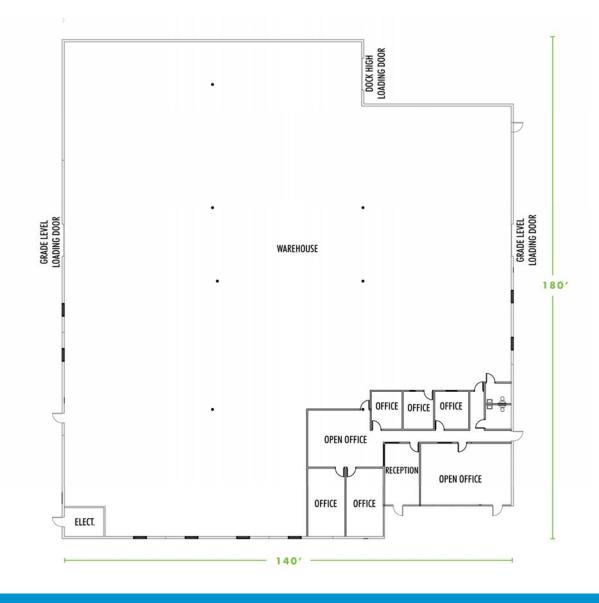

### **BUILDING** features

- > 24,267 square foot freestanding industrial building
- > 15% office, 85% warehouse
- One dock high door
- > Two grade level roll-up doors
- > 20' clear height in warehouse
- > Fenced and secured yard
- > Fully sprinklered
- Gas served
- Great street exposure
- > Heavy power
- > IL-2-1 zoning