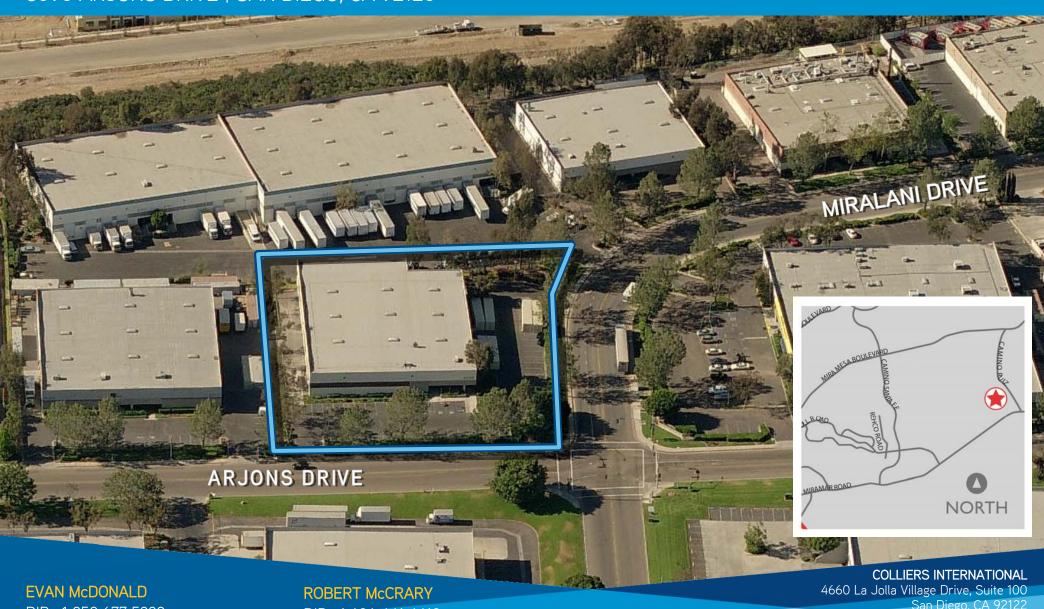

## FOR LEASE > 8090 ARJONS DRIVE | SAN DIEGO, CA 92126

### **BUILDING** features

- > 24,267 square foot freestanding industrial building
- > 15% office, 85% warehouse
- One dock high door
- > Two grade level roll-up doors
- > 20' clear height in warehouse
- > Fenced and secured yard
- > Fully sprinklered
- Gas served
- Great street exposure
- > Heavy power
- > IL-2-1 zoning