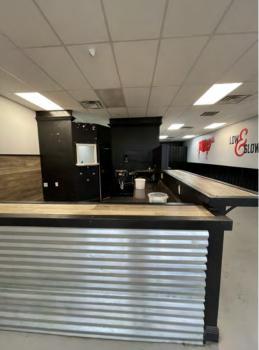

### **PROPERTY HIGHLIGHTS**

- CORNER OF "MAIN & MAIN"
- High Traffic Location in Denham Springs, LA.
- PRIME High Exposure, High Traffic, Retail Space with Drive-thru
- Hard Corner of Florida & Range Ave. next to Little Caesar's and Walgreens
- Excellent Visibility
- Easy Access
- Former "Buddy's BBQ"
- Perfect for Coffee, Fast-Food, Ice Cream/Fro-Yo, Poke, Smoothies
- Contact Agent for More Information
- Shared Grease Trap Available

# DRIVE-THRU RETAIL IN DENHAM SPRINGS, LA

105 FLORIDA AVE SE, DENHAM SPRINGS, LA 70726

SAURAGE ROTENBERG COMMERCIAL REAL ESTATE

1,558 SF