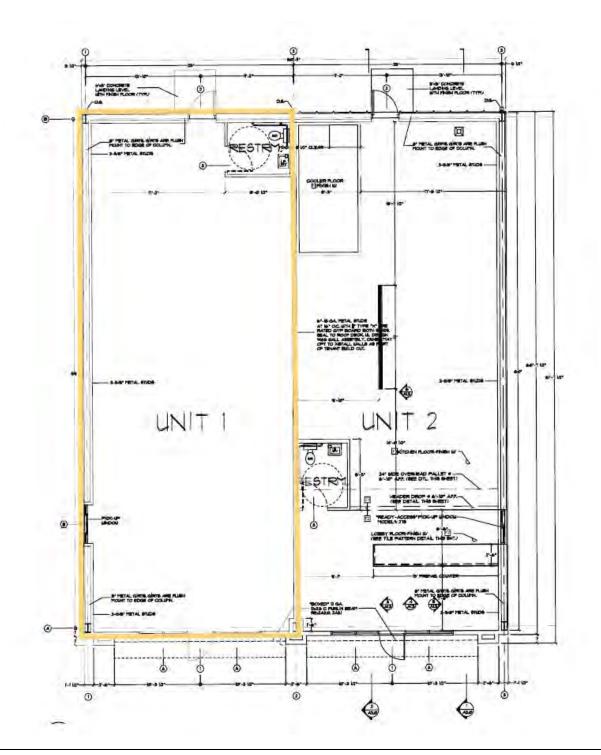

### FLOOR PLAN DRIVE-THRU RETAIL IN DENHAM SPRINGS, LA

105 FLORIDA AVE SE, DENHAM SPRINGS, LA 70726

SAURAGE ROTENBERG

1,558 SF

COMMERCIAL REAL ESTATE