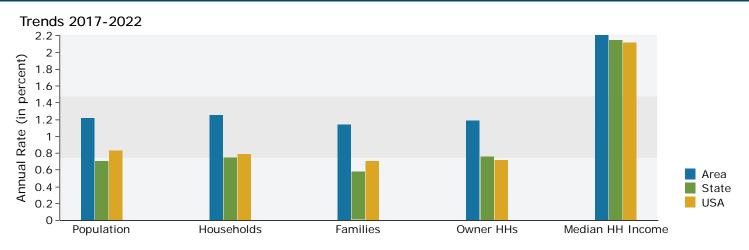

### Prepared by Esri

Latitude: 30.48160 Longitude: -90.95597

| Summary                         | Cer             | 1sus 2010 |          | 2017    |          | 2022     |
|---------------------------------|-----------------|-----------|----------|---------|----------|----------|
| Population                      | Cei             | 4,497     |          | 4,736   |          | 4,983    |
| Households                      |                 | 1,808     |          | 1,924   |          | 2,031    |
| Families                        |                 | 1,195     |          | 1,246   |          | 1,304    |
| Average Household Size          |                 | 2.49      |          | 2.46    |          | 2.45     |
| Owner Occupied Housing Units    |                 | 1,020     |          | 983     |          | 1,017    |
| Renter Occupied Housing Units   |                 | 788       |          | 941     |          | 1,013    |
| Median Age                      |                 | 34.4      |          | 35.8    |          | 36.3     |
| Trends: 2017 - 2022 Annual Rate |                 | Area      |          | State   |          | National |
| Population                      |                 | 1.02%     |          | 0.71%   |          | 0.83%    |
| Households                      |                 | 1.09%     |          | 0.75%   |          | 0.79%    |
| Families                        |                 | 0.91%     |          | 0.58%   |          | 0.71%    |
| Owner HHs                       |                 | 0.68%     |          | 0.76%   |          | 0.72%    |
| Median Household Income         |                 | 0.11%     |          | 2.15%   |          | 2.12%    |
|                                 |                 |           | 20       | 17      | 20       | 22       |
| Households by Income            |                 |           | Number   | Percent | Number   | Percent  |
| <\$15,000                       |                 |           | 329      | 17.1%   | 370      | 18.2%    |
| \$15,000 - \$24,999             |                 |           | 315      | 16.4%   | 332      | 16.3%    |
| \$25,000 - \$34,999             |                 |           | 252      | 13.1%   | 254      | 12.5%    |
| \$35,000 - \$49,999             |                 |           | 298      | 15.5%   | 260      | 12.8%    |
| \$50,000 - \$74,999             |                 |           | 309      | 16.1%   | 292      | 14.4%    |
| \$75,000 - \$99,999             |                 |           | 199      | 10.3%   | 235      | 11.6%    |
| \$100,000 - \$149,999           |                 |           | 142      | 7.4%    | 186      | 9.2%     |
| \$150,000 - \$199,999           |                 |           | 47       | 2.4%    | 63       | 3.1%     |
| \$200,000+                      |                 |           | 32       | 1.7%    | 40       | 2.0%     |
| Median Household Income         |                 |           | \$37,485 |         | \$37,688 |          |
| Average Household Income        |                 |           | \$52,574 |         | \$58,163 |          |
| Per Capita Income               |                 |           | \$21,311 |         | \$23,659 |          |
|                                 | Census 20       | 010       | 20       | 17      | 20       | 22       |
| Population by Age               | Number          | Percent   | Number   | Percent | Number   | Percent  |
| 0 - 4                           | 341             | 7.6%      | 350      | 7.4%    | 378      | 7.6%     |
| 5 - 9                           | 308             | 6.8%      | 340      | 7.2%    | 356      | 7.1%     |
| 10 - 14                         | 337             | 7.5%      | 310      | 6.5%    | 337      | 6.8%     |
| 15 - 19                         | 335             | 7.4%      | 296      | 6.3%    | 302      | 6.1%     |
| 20 - 24                         | 290             | 6.4%      | 329      | 6.9%    | 307      | 6.2%     |
| 25 - 34                         | 677             | 15.0%     | 687      | 14.5%   | 725      | 14.6%    |
| 35 - 44                         | 566             | 12.6%     | 630      | 13.3%   | 673      | 13.5%    |
| 45 - 54                         | 570             | 12.7%     | 567      | 12.0%   | 586      | 11.8%    |
| 55 - 64                         | 530             | 11.8%     | 539      | 11.4%   | 559      | 11.2%    |
| 65 - 74                         | 274             | 6.1%      | 429      | 9.1%    | 459      | 9.2%     |
| 75 - 84                         | 193             | 4.3%      | 169      | 3.6%    | 226      | 4.5%     |
| 85+                             | 78<br>Census 20 | 1.7%      | 88       | 1.9%    | 74       | 1.5%     |
| Race and Ethnicity              | Number          | Percent   | Number   | Percent | Number   | Percent  |
| White Alone                     | 3,080           | 68.5%     | 2,986    | 63.1%   | 2,969    | 59.6%    |
| Black Alone                     | 1,217           | 27.1%     | 1,500    | 31.7%   | 1,722    | 34.6%    |
| American Indian Alone           | 16              | 0.4%      | 20       | 0.4%    | 22       | 0.4%     |
| Asian Alone                     | 24              | 0.5%      | 32       | 0.7%    | 40       | 0.8%     |
| Pacific Islander Alone          | 1               | 0.0%      | 3        | 0.1%    | 4        | 0.1%     |
| Some Other Race Alone           | 107             | 2.4%      | 131      | 2.8%    | 153      | 3.1%     |
| Two or More Races               | 52              | 1.2%      | 63       | 1.3%    | 73       | 1.5%     |
|                                 |                 |           |          |         |          |          |
| Hispanic Origin (Any Race)      | 220             | 4.9%      | 284      | 6.0%    | 331      | 6.6%     |

#### Trends 2017-2022