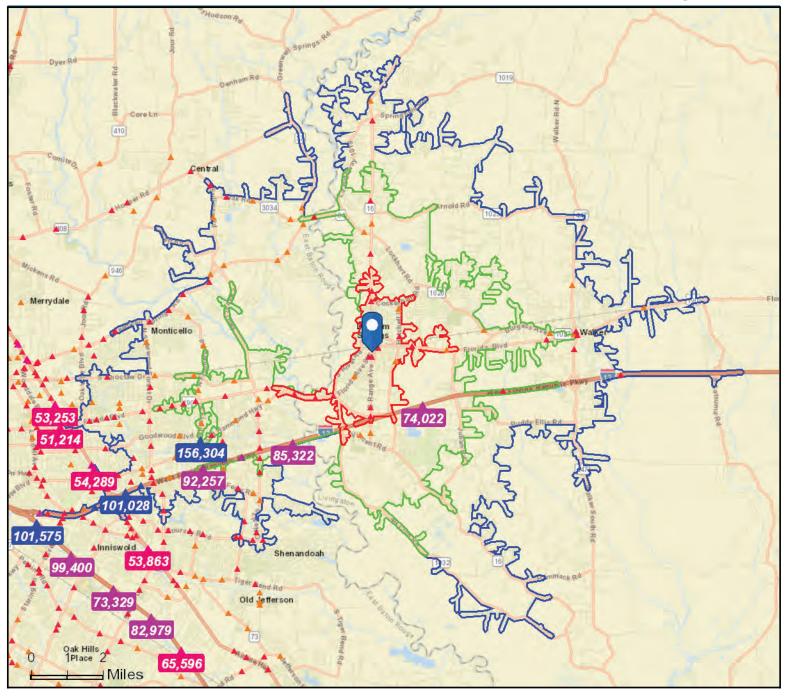

## Traffic Count Map

105 Florida Ave SE, Denham Springs, Louisiana, 70726 Drive Time: 5, 10, 15 minute radii