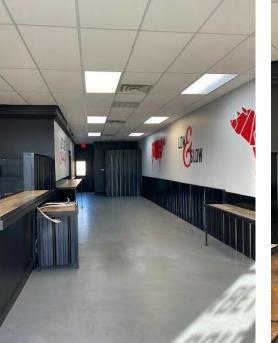

### **PROPERTY HIGHLIGHTS**

- CORNER OF "MAIN & MAIN"
- High Traffic Location in Denham Springs, LA.
- PRIME High Exposure, High Traffic, Retail Space with Drive-thru
- Hard Corner of Florida & Range Ave. next to Little Caesar's and Walgreens
- Excellent Visibility
- Easy Access
- Former "Buddy's BBQ"
- Perfect for Coffee, Fast-Food, Ice Cream/Fro-Yo, Poke, Smoothies
- Contact Agent for More Information
- Shared Grease Trap Available

# DRIVE-THRU RETAIL IN DENHAM SPRINGS, LA

105 FLORIDA AVE SE, DENHAM SPRINGS, LA 70726

SAURAGE ROTENBERG COMMERCIAL REAL ESTATE

1,558 SF