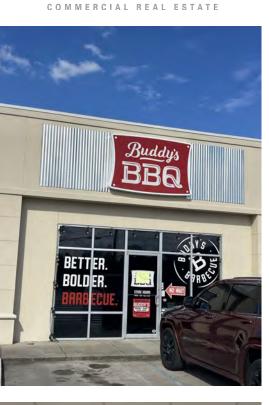

### **PROPERTY HIGHLIGHTS**

- CORNER OF "MAIN & MAIN"
- High Traffic Location in Denham Springs, LA.
- PRIME High Exposure, High Traffic, Retail Space with Drive-thru
- Hard Corner of Florida & Range Ave. next to Little Caesar's and Walgreens
- Excellent Visibility
- Easy Access
- Former "Buddy's BBQ"
- Perfect for Coffee, Fast-Food, Ice Cream/Fro-Yo, Poke, Smoothies
- Contact Agent for More Information
- Shared Grease Trap Available