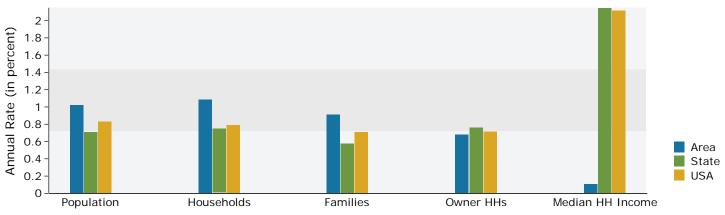

### Prepared by Esri

Latitude: 30.48160 Longitude: -90.95597

| Summary                         | Cer             | 1sus 2010 |          | 2017    |          | 2022     |
|---------------------------------|-----------------|-----------|----------|---------|----------|----------|
| Population                      | Cei             | 4,497     |          | 4,736   |          | 4,983    |
| Households                      |                 | 1,808     |          | 1,924   |          | 2,031    |
| Families                        |                 | 1,195     |          | 1,246   |          | 1,304    |
| Average Household Size          |                 | 2.49      |          | 2.46    |          | 2.45     |
| Owner Occupied Housing Units    |                 | 1,020     |          | 983     |          | 1,017    |
| Renter Occupied Housing Units   |                 | 788       |          | 941     |          | 1,013    |
| Median Age                      |                 | 34.4      |          | 35.8    |          | 36.3     |
| Trends: 2017 - 2022 Annual Rate |                 | Area      |          | State   |          | National |
| Population                      |                 | 1.02%     |          | 0.71%   |          | 0.83%    |
| Households                      |                 | 1.09%     |          | 0.75%   |          | 0.79%    |
| Families                        |                 | 0.91%     |          | 0.58%   |          | 0.71%    |
| Owner HHs                       |                 | 0.68%     |          | 0.76%   |          | 0.72%    |
| Median Household Income         |                 | 0.11%     |          | 2.15%   |          | 2.12%    |
|                                 |                 |           | 20       | 17      | 20       | 22       |
| Households by Income            |                 |           | Number   | Percent | Number   | Percent  |
| <\$15,000                       |                 |           | 329      | 17.1%   | 370      | 18.2%    |
| \$15,000 - \$24,999             |                 |           | 315      | 16.4%   | 332      | 16.3%    |
| \$25,000 - \$34,999             |                 |           | 252      | 13.1%   | 254      | 12.5%    |
| \$35,000 - \$49,999             |                 |           | 298      | 15.5%   | 260      | 12.8%    |
| \$50,000 - \$74,999             |                 |           | 309      | 16.1%   | 292      | 14.4%    |
| \$75,000 - \$99,999             |                 |           | 199      | 10.3%   | 235      | 11.6%    |
| \$100,000 - \$149,999           |                 |           | 142      | 7.4%    | 186      | 9.2%     |
| \$150,000 - \$199,999           |                 |           | 47       | 2.4%    | 63       | 3.1%     |
| \$200,000+                      |                 |           | 32       | 1.7%    | 40       | 2.0%     |
| Median Household Income         |                 |           | \$37,485 |         | \$37,688 |          |
| Average Household Income        |                 |           | \$52,574 |         | \$58,163 |          |
| Per Capita Income               |                 |           | \$21,311 |         | \$23,659 |          |
|                                 | Census 20       | 010       | 20       | 17      | 20       | 22       |
| Population by Age               | Number          | Percent   | Number   | Percent | Number   | Percent  |
| 0 - 4                           | 341             | 7.6%      | 350      | 7.4%    | 378      | 7.6%     |
| 5 - 9                           | 308             | 6.8%      | 340      | 7.2%    | 356      | 7.1%     |
| 10 - 14                         | 337             | 7.5%      | 310      | 6.5%    | 337      | 6.8%     |
| 15 - 19                         | 335             | 7.4%      | 296      | 6.3%    | 302      | 6.1%     |
| 20 - 24                         | 290             | 6.4%      | 329      | 6.9%    | 307      | 6.2%     |
| 25 - 34                         | 677             | 15.0%     | 687      | 14.5%   | 725      | 14.6%    |
| 35 - 44                         | 566             | 12.6%     | 630      | 13.3%   | 673      | 13.5%    |
| 45 - 54                         | 570             | 12.7%     | 567      | 12.0%   | 586      | 11.8%    |
| 55 - 64                         | 530             | 11.8%     | 539      | 11.4%   | 559      | 11.2%    |
| 65 - 74                         | 274             | 6.1%      | 429      | 9.1%    | 459      | 9.2%     |
| 75 - 84                         | 193             | 4.3%      | 169      | 3.6%    | 226      | 4.5%     |
| 85+                             | 78<br>Census 20 | 1.7%      | 88       | 1.9%    | 74       | 1.5%     |
| Race and Ethnicity              | Number          | Percent   | Number   | Percent | Number   | Percent  |
| White Alone                     | 3,080           | 68.5%     | 2,986    | 63.1%   | 2,969    | 59.6%    |
| Black Alone                     | 1,217           | 27.1%     | 1,500    | 31.7%   | 1,722    | 34.6%    |
| American Indian Alone           | 16              | 0.4%      | 20       | 0.4%    | 22       | 0.4%     |
| Asian Alone                     | 24              | 0.5%      | 32       | 0.7%    | 40       | 0.8%     |
| Pacific Islander Alone          | 1               | 0.0%      | 3        | 0.1%    | 4        | 0.1%     |
| Some Other Race Alone           | 107             | 2.4%      | 131      | 2.8%    | 153      | 3.1%     |
| Two or More Races               | 52              | 1.2%      | 63       | 1.3%    | 73       | 1.5%     |
|                                 |                 |           |          |         |          |          |
| Hispanic Origin (Any Race)      | 220             | 4.9%      | 284      | 6.0%    | 331      | 6.6%     |