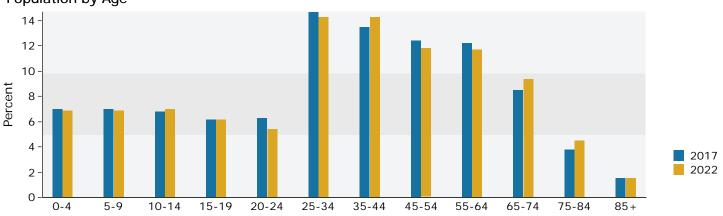

### Prepared by Esri

Latitude: 30.48160 Longitude: -90.95597

| Summary                         | Cer             | 1sus 2010 |          | 2017    |          | 2022     |
|---------------------------------|-----------------|-----------|----------|---------|----------|----------|
| Population                      | Cei             | 4,497     |          | 4,736   |          | 4,983    |
| Households                      |                 | 1,808     |          | 1,924   |          | 2,031    |
| Families                        |                 | 1,195     |          | 1,246   |          | 1,304    |
| Average Household Size          |                 | 2.49      |          | 2.46    |          | 2.45     |
| Owner Occupied Housing Units    |                 | 1,020     |          | 983     |          | 1,017    |
| Renter Occupied Housing Units   |                 | 788       |          | 941     |          | 1,013    |
| Median Age                      |                 | 34.4      |          | 35.8    |          | 36.3     |
| Trends: 2017 - 2022 Annual Rate |                 | Area      |          | State   |          | National |
| Population                      |                 | 1.02%     |          | 0.71%   |          | 0.83%    |
| Households                      |                 | 1.09%     |          | 0.75%   |          | 0.79%    |
| Families                        |                 | 0.91%     |          | 0.58%   |          | 0.71%    |
| Owner HHs                       |                 | 0.68%     |          | 0.76%   |          | 0.72%    |
| Median Household Income         |                 | 0.11%     |          | 2.15%   |          | 2.12%    |
|                                 |                 |           | 20       | 17      | 20       | 22       |
| Households by Income            |                 |           | Number   | Percent | Number   | Percent  |
| <\$15,000                       |                 |           | 329      | 17.1%   | 370      | 18.2%    |
| \$15,000 - \$24,999             |                 |           | 315      | 16.4%   | 332      | 16.3%    |
| \$25,000 - \$34,999             |                 |           | 252      | 13.1%   | 254      | 12.5%    |
| \$35,000 - \$49,999             |                 |           | 298      | 15.5%   | 260      | 12.8%    |
| \$50,000 - \$74,999             |                 |           | 309      | 16.1%   | 292      | 14.4%    |
| \$75,000 - \$99,999             |                 |           | 199      | 10.3%   | 235      | 11.6%    |
| \$100,000 - \$149,999           |                 |           | 142      | 7.4%    | 186      | 9.2%     |
| \$150,000 - \$199,999           |                 |           | 47       | 2.4%    | 63       | 3.1%     |
| \$200,000+                      |                 |           | 32       | 1.7%    | 40       | 2.0%     |
| Median Household Income         |                 |           | \$37,485 |         | \$37,688 |          |
| Average Household Income        |                 |           | \$52,574 |         | \$58,163 |          |
| Per Capita Income               |                 |           | \$21,311 |         | \$23,659 |          |
|                                 | Census 20       | 010       | 20       | 17      | 20       | 22       |
| Population by Age               | Number          | Percent   | Number   | Percent | Number   | Percent  |
| 0 - 4                           | 341             | 7.6%      | 350      | 7.4%    | 378      | 7.6%     |
| 5 - 9                           | 308             | 6.8%      | 340      | 7.2%    | 356      | 7.1%     |
| 10 - 14                         | 337             | 7.5%      | 310      | 6.5%    | 337      | 6.8%     |
| 15 - 19                         | 335             | 7.4%      | 296      | 6.3%    | 302      | 6.1%     |
| 20 - 24                         | 290             | 6.4%      | 329      | 6.9%    | 307      | 6.2%     |
| 25 - 34                         | 677             | 15.0%     | 687      | 14.5%   | 725      | 14.6%    |
| 35 - 44                         | 566             | 12.6%     | 630      | 13.3%   | 673      | 13.5%    |
| 45 - 54                         | 570             | 12.7%     | 567      | 12.0%   | 586      | 11.8%    |
| 55 - 64                         | 530             | 11.8%     | 539      | 11.4%   | 559      | 11.2%    |
| 65 - 74                         | 274             | 6.1%      | 429      | 9.1%    | 459      | 9.2%     |
| 75 - 84                         | 193             | 4.3%      | 169      | 3.6%    | 226      | 4.5%     |
| 85+                             | 78<br>Census 20 | 1.7%      | 88       | 1.9%    | 74       | 1.5%     |
| Race and Ethnicity              | Number          | Percent   | Number   | Percent | Number   | Percent  |
| White Alone                     | 3,080           | 68.5%     | 2,986    | 63.1%   | 2,969    | 59.6%    |
| Black Alone                     | 1,217           | 27.1%     | 1,500    | 31.7%   | 1,722    | 34.6%    |
| American Indian Alone           | 16              | 0.4%      | 20       | 0.4%    | 22       | 0.4%     |
| Asian Alone                     | 24              | 0.5%      | 32       | 0.7%    | 40       | 0.8%     |
| Pacific Islander Alone          | 1               | 0.0%      | 3        | 0.1%    | 4        | 0.1%     |
| Some Other Race Alone           | 107             | 2.4%      | 131      | 2.8%    | 153      | 3.1%     |
| Two or More Races               | 52              | 1.2%      | 63       | 1.3%    | 73       | 1.5%     |
|                                 |                 |           |          |         |          |          |
| Hispanic Origin (Any Race)      | 220             | 4.9%      | 284      | 6.0%    | 331      | 6.6%     |