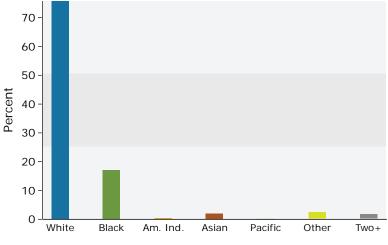

### Prepared by Esri

Latitude: 30.48160 Longitude: -90.95597

| Summary                         | Cer             | 1sus 2010 |          | 2017    |          | 2022     |
|---------------------------------|-----------------|-----------|----------|---------|----------|----------|
| Population                      | Cei             | 4,497     |          | 4,736   |          | 4,983    |
| Households                      |                 | 1,808     |          | 1,924   |          | 2,031    |
| Families                        |                 | 1,195     |          | 1,246   |          | 1,304    |
| Average Household Size          |                 | 2.49      |          | 2.46    |          | 2.45     |
| Owner Occupied Housing Units    |                 | 1,020     |          | 983     |          | 1,017    |
| Renter Occupied Housing Units   |                 | 788       |          | 941     |          | 1,013    |
| Median Age                      |                 | 34.4      |          | 35.8    |          | 36.3     |
| Trends: 2017 - 2022 Annual Rate |                 | Area      |          | State   |          | National |
| Population                      |                 | 1.02%     |          | 0.71%   |          | 0.83%    |
| Households                      |                 | 1.09%     |          | 0.75%   |          | 0.79%    |
| Families                        |                 | 0.91%     |          | 0.58%   |          | 0.71%    |
| Owner HHs                       |                 | 0.68%     |          | 0.76%   |          | 0.72%    |
| Median Household Income         |                 | 0.11%     |          | 2.15%   |          | 2.12%    |
|                                 |                 |           | 20       | 17      | 20       | 22       |
| Households by Income            |                 |           | Number   | Percent | Number   | Percent  |
| <\$15,000                       |                 |           | 329      | 17.1%   | 370      | 18.2%    |
| \$15,000 - \$24,999             |                 |           | 315      | 16.4%   | 332      | 16.3%    |
| \$25,000 - \$34,999             |                 |           | 252      | 13.1%   | 254      | 12.5%    |
| \$35,000 - \$49,999             |                 |           | 298      | 15.5%   | 260      | 12.8%    |
| \$50,000 - \$74,999             |                 |           | 309      | 16.1%   | 292      | 14.4%    |
| \$75,000 - \$99,999             |                 |           | 199      | 10.3%   | 235      | 11.6%    |
| \$100,000 - \$149,999           |                 |           | 142      | 7.4%    | 186      | 9.2%     |
| \$150,000 - \$199,999           |                 |           | 47       | 2.4%    | 63       | 3.1%     |
| \$200,000+                      |                 |           | 32       | 1.7%    | 40       | 2.0%     |
| Median Household Income         |                 |           | \$37,485 |         | \$37,688 |          |
| Average Household Income        |                 |           | \$52,574 |         | \$58,163 |          |
| Per Capita Income               |                 |           | \$21,311 |         | \$23,659 |          |
|                                 | Census 20       | 010       | 20       | 17      | 20       | 22       |
| Population by Age               | Number          | Percent   | Number   | Percent | Number   | Percent  |
| 0 - 4                           | 341             | 7.6%      | 350      | 7.4%    | 378      | 7.6%     |
| 5 - 9                           | 308             | 6.8%      | 340      | 7.2%    | 356      | 7.1%     |
| 10 - 14                         | 337             | 7.5%      | 310      | 6.5%    | 337      | 6.8%     |
| 15 - 19                         | 335             | 7.4%      | 296      | 6.3%    | 302      | 6.1%     |
| 20 - 24                         | 290             | 6.4%      | 329      | 6.9%    | 307      | 6.2%     |
| 25 - 34                         | 677             | 15.0%     | 687      | 14.5%   | 725      | 14.6%    |
| 35 - 44                         | 566             | 12.6%     | 630      | 13.3%   | 673      | 13.5%    |
| 45 - 54                         | 570             | 12.7%     | 567      | 12.0%   | 586      | 11.8%    |
| 55 - 64                         | 530             | 11.8%     | 539      | 11.4%   | 559      | 11.2%    |
| 65 - 74                         | 274             | 6.1%      | 429      | 9.1%    | 459      | 9.2%     |
| 75 - 84                         | 193             | 4.3%      | 169      | 3.6%    | 226      | 4.5%     |
| 85+                             | 78<br>Census 20 | 1.7%      | 88       | 1.9%    | 74       | 1.5%     |
| Race and Ethnicity              | Number          | Percent   | Number   | Percent | Number   | Percent  |
| White Alone                     | 3,080           | 68.5%     | 2,986    | 63.1%   | 2,969    | 59.6%    |
| Black Alone                     | 1,217           | 27.1%     | 1,500    | 31.7%   | 1,722    | 34.6%    |
| American Indian Alone           | 16              | 0.4%      | 20       | 0.4%    | 22       | 0.4%     |
| Asian Alone                     | 24              | 0.5%      | 32       | 0.7%    | 40       | 0.8%     |
| Pacific Islander Alone          | 1               | 0.0%      | 3        | 0.1%    | 4        | 0.1%     |
| Some Other Race Alone           | 107             | 2.4%      | 131      | 2.8%    | 153      | 3.1%     |
| Two or More Races               | 52              | 1.2%      | 63       | 1.3%    | 73       | 1.5%     |
|                                 |                 |           |          |         |          |          |
| Hispanic Origin (Any Race)      | 220             | 4.9%      | 284      | 6.0%    | 331      | 6.6%     |