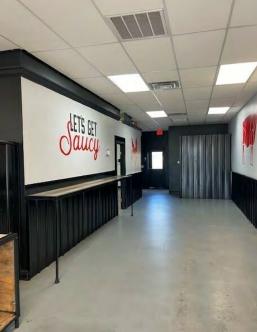

### **PROPERTY HIGHLIGHTS**

- CORNER OF "MAIN & MAIN"
- High Traffic Location in Denham Springs, LA.
- PRIME High Exposure, High Traffic, Retail Space with Drive-thru
- Hard Corner of Florida & Range Ave. next to Little Caesar's and Walgreens
- Excellent Visibility
- Easy Access
- Former "Buddy's BBQ"
- Perfect for Coffee, Fast-Food, Ice Cream/Fro-Yo, Poke, Smoothies
- Contact Agent for More Information
- Shared Grease Trap Available

# DRIVE-THRU RETAIL IN DENHAM SPRINGS, LA

105 FLORIDA AVE SE, DENHAM SPRINGS, LA 70726

SAURAGE ROTENBERG COMMERCIAL REAL ESTATE

1,558 SF