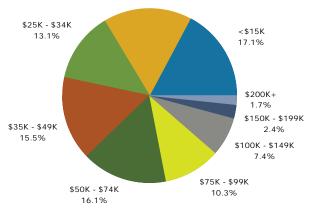

### Prepared by Esri

Latitude: 30.48160 Longitude: -90.95597

| Summary                         | Cer             | 1sus 2010 |          | 2017    |          | 2022     |
|---------------------------------|-----------------|-----------|----------|---------|----------|----------|
| Population                      | Cei             | 4,497     |          | 4,736   |          | 4,983    |
| Households                      |                 | 1,808     |          | 1,924   |          | 2,031    |
| Families                        |                 | 1,195     |          | 1,246   |          | 1,304    |
| Average Household Size          |                 | 2.49      |          | 2.46    |          | 2.45     |
| Owner Occupied Housing Units    |                 | 1,020     |          | 983     |          | 1,017    |
| Renter Occupied Housing Units   |                 | 788       |          | 941     |          | 1,013    |
| Median Age                      |                 | 34.4      |          | 35.8    |          | 36.3     |
| Trends: 2017 - 2022 Annual Rate |                 | Area      |          | State   |          | National |
| Population                      |                 | 1.02%     |          | 0.71%   |          | 0.83%    |
| Households                      |                 | 1.09%     |          | 0.75%   |          | 0.79%    |
| Families                        |                 | 0.91%     |          | 0.58%   |          | 0.71%    |
| Owner HHs                       |                 | 0.68%     |          | 0.76%   |          | 0.72%    |
| Median Household Income         |                 | 0.11%     |          | 2.15%   |          | 2.12%    |
|                                 |                 |           | 20       | 17      | 20       | 22       |
| Households by Income            |                 |           | Number   | Percent | Number   | Percent  |
| <\$15,000                       |                 |           | 329      | 17.1%   | 370      | 18.2%    |
| \$15,000 - \$24,999             |                 |           | 315      | 16.4%   | 332      | 16.3%    |
| \$25,000 - \$34,999             |                 |           | 252      | 13.1%   | 254      | 12.5%    |
| \$35,000 - \$49,999             |                 |           | 298      | 15.5%   | 260      | 12.8%    |
| \$50,000 - \$74,999             |                 |           | 309      | 16.1%   | 292      | 14.4%    |
| \$75,000 - \$99,999             |                 |           | 199      | 10.3%   | 235      | 11.6%    |
| \$100,000 - \$149,999           |                 |           | 142      | 7.4%    | 186      | 9.2%     |
| \$150,000 - \$199,999           |                 |           | 47       | 2.4%    | 63       | 3.1%     |
| \$200,000+                      |                 |           | 32       | 1.7%    | 40       | 2.0%     |
| Median Household Income         |                 |           | \$37,485 |         | \$37,688 |          |
| Average Household Income        |                 |           | \$52,574 |         | \$58,163 |          |
| Per Capita Income               |                 |           | \$21,311 |         | \$23,659 |          |
|                                 | Census 20       | 010       | 20       | 17      | 20       | 22       |
| Population by Age               | Number          | Percent   | Number   | Percent | Number   | Percent  |
| 0 - 4                           | 341             | 7.6%      | 350      | 7.4%    | 378      | 7.6%     |
| 5 - 9                           | 308             | 6.8%      | 340      | 7.2%    | 356      | 7.1%     |
| 10 - 14                         | 337             | 7.5%      | 310      | 6.5%    | 337      | 6.8%     |
| 15 - 19                         | 335             | 7.4%      | 296      | 6.3%    | 302      | 6.1%     |
| 20 - 24                         | 290             | 6.4%      | 329      | 6.9%    | 307      | 6.2%     |
| 25 - 34                         | 677             | 15.0%     | 687      | 14.5%   | 725      | 14.6%    |
| 35 - 44                         | 566             | 12.6%     | 630      | 13.3%   | 673      | 13.5%    |
| 45 - 54                         | 570             | 12.7%     | 567      | 12.0%   | 586      | 11.8%    |
| 55 - 64                         | 530             | 11.8%     | 539      | 11.4%   | 559      | 11.2%    |
| 65 - 74                         | 274             | 6.1%      | 429      | 9.1%    | 459      | 9.2%     |
| 75 - 84                         | 193             | 4.3%      | 169      | 3.6%    | 226      | 4.5%     |
| 85+                             | 78<br>Census 20 | 1.7%      | 88       | 1.9%    | 74       | 1.5%     |
| Race and Ethnicity              | Number          | Percent   | Number   | Percent | Number   | Percent  |
| White Alone                     | 3,080           | 68.5%     | 2,986    | 63.1%   | 2,969    | 59.6%    |
| Black Alone                     | 1,217           | 27.1%     | 1,500    | 31.7%   | 1,722    | 34.6%    |
| American Indian Alone           | 16              | 0.4%      | 20       | 0.4%    | 22       | 0.4%     |
| Asian Alone                     | 24              | 0.5%      | 32       | 0.7%    | 40       | 0.8%     |
| Pacific Islander Alone          | 1               | 0.0%      | 3        | 0.1%    | 4        | 0.1%     |
| Some Other Race Alone           | 107             | 2.4%      | 131      | 2.8%    | 153      | 3.1%     |
| Two or More Races               | 52              | 1.2%      | 63       | 1.3%    | 73       | 1.5%     |
|                                 |                 |           |          |         |          |          |
| Hispanic Origin (Any Race)      | 220             | 4.9%      | 284      | 6.0%    | 331      | 6.6%     |

### 2017 Household Income \$15K - \$24K 16.4%