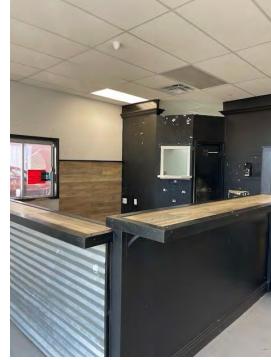

### **PROPERTY HIGHLIGHTS**

- CORNER OF "MAIN & MAIN"
- High Traffic Location in Denham Springs, LA.
- PRIME High Exposure, High Traffic, Retail Space with Drive-thru
- Hard Corner of Florida & Range Ave. next to Little Caesar's and Walgreens
- Excellent Visibility
- Easy Access
- Former "Buddy's BBQ"
- Perfect for Coffee, Fast-Food, Ice Cream/Fro-Yo, Poke, Smoothies
- Contact Agent for More Information
- Shared Grease Trap Available

# DRIVE-THRU RETAIL IN DENHAM SPRINGS, LA

105 FLORIDA AVE SE, DENHAM SPRINGS, LA 70726

SAURAGE ROTENBERG

1,558 SF

FOR LEASE

CARMEN AUSTIN, MBA, CCIM, SIOR Associate Broker & Retail Specialist (D)225.930.6256 | (C)225.328.1778 carmen@sr-cre.com