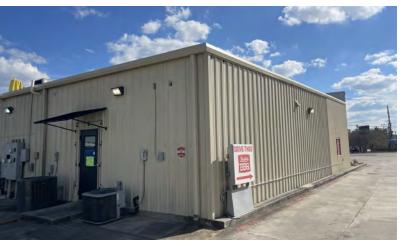

# DRIVE-THRU RETAIL IN DENHAM SPRINGS, LA

105 FLORIDA AVE SE, DENHAM SPRINGS, LA 70726

2,958 SF

FOR LEASE

CARMEN AUSTIN, MBA, CCIM, SIOR Associate Broker & Retail Specialist (D)225.930.6256 | (C)225.328.1778 carmen@sr-cre.com

### **OFFERING SUMMARY**

| Lease Rate:        | \$27.00 SF/yr (NNN) |
|--------------------|---------------------|
| Building Size:     | 2,958 SF            |
| Available SUITE B: | 1,558 SF            |