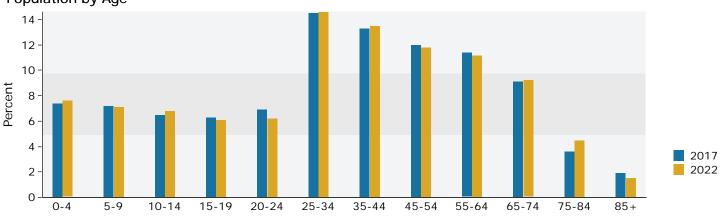

### Prepared by Esri

Latitude: 30.48160 Longitude: -90.95597

| Summary                         | Cer             | 1sus 2010 |          | 2017    |          | 2022     |
|---------------------------------|-----------------|-----------|----------|---------|----------|----------|
| Population                      | Cei             | 4,497     |          | 4,736   |          | 4,983    |
| Households                      |                 | 1,808     |          | 1,924   |          | 2,031    |
| Families                        |                 | 1,195     |          | 1,246   |          | 1,304    |
| Average Household Size          |                 | 2.49      |          | 2.46    |          | 2.45     |
| Owner Occupied Housing Units    |                 | 1,020     |          | 983     |          | 1,017    |
| Renter Occupied Housing Units   |                 | 788       |          | 941     |          | 1,013    |
| Median Age                      |                 | 34.4      |          | 35.8    |          | 36.3     |
| Trends: 2017 - 2022 Annual Rate |                 | Area      |          | State   |          | National |
| Population                      |                 | 1.02%     |          | 0.71%   |          | 0.83%    |
| Households                      |                 | 1.09%     |          | 0.75%   |          | 0.79%    |
| Families                        |                 | 0.91%     |          | 0.58%   |          | 0.71%    |
| Owner HHs                       |                 | 0.68%     |          | 0.76%   |          | 0.72%    |
| Median Household Income         |                 | 0.11%     |          | 2.15%   |          | 2.12%    |
|                                 |                 |           | 20       | 17      | 20       | 22       |
| Households by Income            |                 |           | Number   | Percent | Number   | Percent  |
| <\$15,000                       |                 |           | 329      | 17.1%   | 370      | 18.2%    |
| \$15,000 - \$24,999             |                 |           | 315      | 16.4%   | 332      | 16.3%    |
| \$25,000 - \$34,999             |                 |           | 252      | 13.1%   | 254      | 12.5%    |
| \$35,000 - \$49,999             |                 |           | 298      | 15.5%   | 260      | 12.8%    |
| \$50,000 - \$74,999             |                 |           | 309      | 16.1%   | 292      | 14.4%    |
| \$75,000 - \$99,999             |                 |           | 199      | 10.3%   | 235      | 11.6%    |
| \$100,000 - \$149,999           |                 |           | 142      | 7.4%    | 186      | 9.2%     |
| \$150,000 - \$199,999           |                 |           | 47       | 2.4%    | 63       | 3.1%     |
| \$200,000+                      |                 |           | 32       | 1.7%    | 40       | 2.0%     |
| Median Household Income         |                 |           | \$37,485 |         | \$37,688 |          |
| Average Household Income        |                 |           | \$52,574 |         | \$58,163 |          |
| Per Capita Income               |                 |           | \$21,311 |         | \$23,659 |          |
|                                 | Census 20       | 010       | 20       | 17      | 20       | 22       |
| Population by Age               | Number          | Percent   | Number   | Percent | Number   | Percent  |
| 0 - 4                           | 341             | 7.6%      | 350      | 7.4%    | 378      | 7.6%     |
| 5 - 9                           | 308             | 6.8%      | 340      | 7.2%    | 356      | 7.1%     |
| 10 - 14                         | 337             | 7.5%      | 310      | 6.5%    | 337      | 6.8%     |
| 15 - 19                         | 335             | 7.4%      | 296      | 6.3%    | 302      | 6.1%     |
| 20 - 24                         | 290             | 6.4%      | 329      | 6.9%    | 307      | 6.2%     |
| 25 - 34                         | 677             | 15.0%     | 687      | 14.5%   | 725      | 14.6%    |
| 35 - 44                         | 566             | 12.6%     | 630      | 13.3%   | 673      | 13.5%    |
| 45 - 54                         | 570             | 12.7%     | 567      | 12.0%   | 586      | 11.8%    |
| 55 - 64                         | 530             | 11.8%     | 539      | 11.4%   | 559      | 11.2%    |
| 65 - 74                         | 274             | 6.1%      | 429      | 9.1%    | 459      | 9.2%     |
| 75 - 84                         | 193             | 4.3%      | 169      | 3.6%    | 226      | 4.5%     |
| 85+                             | 78<br>Census 20 | 1.7%      | 88       | 1.9%    | 74       | 1.5%     |
| Race and Ethnicity              | Number          | Percent   | Number   | Percent | Number   | Percent  |
| White Alone                     | 3,080           | 68.5%     | 2,986    | 63.1%   | 2,969    | 59.6%    |
| Black Alone                     | 1,217           | 27.1%     | 1,500    | 31.7%   | 1,722    | 34.6%    |
| American Indian Alone           | 16              | 0.4%      | 20       | 0.4%    | 22       | 0.4%     |
| Asian Alone                     | 24              | 0.5%      | 32       | 0.7%    | 40       | 0.8%     |
| Pacific Islander Alone          | 1               | 0.0%      | 3        | 0.1%    | 4        | 0.1%     |
| Some Other Race Alone           | 107             | 2.4%      | 131      | 2.8%    | 153      | 3.1%     |
| Two or More Races               | 52              | 1.2%      | 63       | 1.3%    | 73       | 1.5%     |
|                                 |                 |           |          |         |          |          |
| Hispanic Origin (Any Race)      | 220             | 4.9%      | 284      | 6.0%    | 331      | 6.6%     |