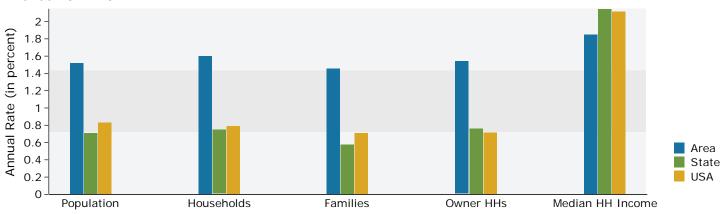

### Prepared by Esri

Latitude: 30.48160 Longitude: -90.95597

| Summary                         | Cer             | 1sus 2010 |          | 2017    |          | 2022     |
|---------------------------------|-----------------|-----------|----------|---------|----------|----------|
| Population                      | Cei             | 4,497     |          | 4,736   |          | 4,983    |
| Households                      |                 | 1,808     |          | 1,924   |          | 2,031    |
| Families                        |                 | 1,195     |          | 1,246   |          | 1,304    |
| Average Household Size          |                 | 2.49      |          | 2.46    |          | 2.45     |
| Owner Occupied Housing Units    |                 | 1,020     |          | 983     |          | 1,017    |
| Renter Occupied Housing Units   |                 | 788       |          | 941     |          | 1,013    |
| Median Age                      |                 | 34.4      |          | 35.8    |          | 36.3     |
| Trends: 2017 - 2022 Annual Rate |                 | Area      |          | State   |          | National |
| Population                      |                 | 1.02%     |          | 0.71%   |          | 0.83%    |
| Households                      |                 | 1.09%     |          | 0.75%   |          | 0.79%    |
| Families                        |                 | 0.91%     |          | 0.58%   |          | 0.71%    |
| Owner HHs                       |                 | 0.68%     |          | 0.76%   |          | 0.72%    |
| Median Household Income         |                 | 0.11%     |          | 2.15%   |          | 2.12%    |
|                                 |                 |           | 20       | 17      | 20       | 22       |
| Households by Income            |                 |           | Number   | Percent | Number   | Percent  |
| <\$15,000                       |                 |           | 329      | 17.1%   | 370      | 18.2%    |
| \$15,000 - \$24,999             |                 |           | 315      | 16.4%   | 332      | 16.3%    |
| \$25,000 - \$34,999             |                 |           | 252      | 13.1%   | 254      | 12.5%    |
| \$35,000 - \$49,999             |                 |           | 298      | 15.5%   | 260      | 12.8%    |
| \$50,000 - \$74,999             |                 |           | 309      | 16.1%   | 292      | 14.4%    |
| \$75,000 - \$99,999             |                 |           | 199      | 10.3%   | 235      | 11.6%    |
| \$100,000 - \$149,999           |                 |           | 142      | 7.4%    | 186      | 9.2%     |
| \$150,000 - \$199,999           |                 |           | 47       | 2.4%    | 63       | 3.1%     |
| \$200,000+                      |                 |           | 32       | 1.7%    | 40       | 2.0%     |
| Median Household Income         |                 |           | \$37,485 |         | \$37,688 |          |
| Average Household Income        |                 |           | \$52,574 |         | \$58,163 |          |
| Per Capita Income               |                 |           | \$21,311 |         | \$23,659 |          |
|                                 | Census 20       | 010       | 20       | 17      | 20       | 22       |
| Population by Age               | Number          | Percent   | Number   | Percent | Number   | Percent  |
| 0 - 4                           | 341             | 7.6%      | 350      | 7.4%    | 378      | 7.6%     |
| 5 - 9                           | 308             | 6.8%      | 340      | 7.2%    | 356      | 7.1%     |
| 10 - 14                         | 337             | 7.5%      | 310      | 6.5%    | 337      | 6.8%     |
| 15 - 19                         | 335             | 7.4%      | 296      | 6.3%    | 302      | 6.1%     |
| 20 - 24                         | 290             | 6.4%      | 329      | 6.9%    | 307      | 6.2%     |
| 25 - 34                         | 677             | 15.0%     | 687      | 14.5%   | 725      | 14.6%    |
| 35 - 44                         | 566             | 12.6%     | 630      | 13.3%   | 673      | 13.5%    |
| 45 - 54                         | 570             | 12.7%     | 567      | 12.0%   | 586      | 11.8%    |
| 55 - 64                         | 530             | 11.8%     | 539      | 11.4%   | 559      | 11.2%    |
| 65 - 74                         | 274             | 6.1%      | 429      | 9.1%    | 459      | 9.2%     |
| 75 - 84                         | 193             | 4.3%      | 169      | 3.6%    | 226      | 4.5%     |
| 85+                             | 78<br>Census 20 | 1.7%      | 88       | 1.9%    | 74       | 1.5%     |
| Race and Ethnicity              | Number          | Percent   | Number   | Percent | Number   | Percent  |
| White Alone                     | 3,080           | 68.5%     | 2,986    | 63.1%   | 2,969    | 59.6%    |
| Black Alone                     | 1,217           | 27.1%     | 1,500    | 31.7%   | 1,722    | 34.6%    |
| American Indian Alone           | 16              | 0.4%      | 20       | 0.4%    | 22       | 0.4%     |
| Asian Alone                     | 24              | 0.5%      | 32       | 0.7%    | 40       | 0.8%     |
| Pacific Islander Alone          | 1               | 0.0%      | 3        | 0.1%    | 4        | 0.1%     |
| Some Other Race Alone           | 107             | 2.4%      | 131      | 2.8%    | 153      | 3.1%     |
| Two or More Races               | 52              | 1.2%      | 63       | 1.3%    | 73       | 1.5%     |
|                                 |                 |           |          |         |          |          |
| Hispanic Origin (Any Race)      | 220             | 4.9%      | 284      | 6.0%    | 331      | 6.6%     |