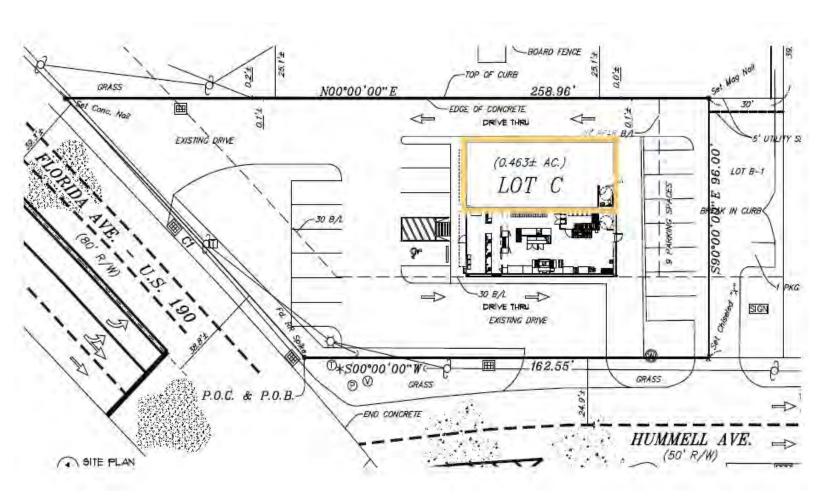

### SAURAGE ROTENBERG COMMERCIAL REAL ESTATE, LLC

5135 Bluebonnet Boulevard

Baton Rouge, LA 70809 225.766.0000 | sauragerotenberg.com

SURVEY