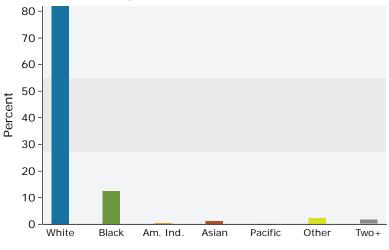

### Prepared by Esri

Latitude: 30.48160 Longitude: -90.95597

| Summary                         | Cer             | 1sus 2010 |          | 2017    |          | 2022     |
|---------------------------------|-----------------|-----------|----------|---------|----------|----------|
| Population                      | Cei             | 4,497     |          | 4,736   |          | 4,983    |
| Households                      |                 | 1,808     |          | 1,924   |          | 2,031    |
| Families                        |                 | 1,195     |          | 1,246   |          | 1,304    |
| Average Household Size          |                 | 2.49      |          | 2.46    |          | 2.45     |
| Owner Occupied Housing Units    |                 | 1,020     |          | 983     |          | 1,017    |
| Renter Occupied Housing Units   |                 | 788       |          | 941     |          | 1,013    |
| Median Age                      |                 | 34.4      |          | 35.8    |          | 36.3     |
| Trends: 2017 - 2022 Annual Rate |                 | Area      |          | State   |          | National |
| Population                      |                 | 1.02%     |          | 0.71%   |          | 0.83%    |
| Households                      |                 | 1.09%     |          | 0.75%   |          | 0.79%    |
| Families                        |                 | 0.91%     |          | 0.58%   |          | 0.71%    |
| Owner HHs                       |                 | 0.68%     |          | 0.76%   |          | 0.72%    |
| Median Household Income         |                 | 0.11%     |          | 2.15%   |          | 2.12%    |
|                                 |                 |           | 20       | 17      | 20       | 22       |
| Households by Income            |                 |           | Number   | Percent | Number   | Percent  |
| <\$15,000                       |                 |           | 329      | 17.1%   | 370      | 18.2%    |
| \$15,000 - \$24,999             |                 |           | 315      | 16.4%   | 332      | 16.3%    |
| \$25,000 - \$34,999             |                 |           | 252      | 13.1%   | 254      | 12.5%    |
| \$35,000 - \$49,999             |                 |           | 298      | 15.5%   | 260      | 12.8%    |
| \$50,000 - \$74,999             |                 |           | 309      | 16.1%   | 292      | 14.4%    |
| \$75,000 - \$99,999             |                 |           | 199      | 10.3%   | 235      | 11.6%    |
| \$100,000 - \$149,999           |                 |           | 142      | 7.4%    | 186      | 9.2%     |
| \$150,000 - \$199,999           |                 |           | 47       | 2.4%    | 63       | 3.1%     |
| \$200,000+                      |                 |           | 32       | 1.7%    | 40       | 2.0%     |
| Median Household Income         |                 |           | \$37,485 |         | \$37,688 |          |
| Average Household Income        |                 |           | \$52,574 |         | \$58,163 |          |
| Per Capita Income               |                 |           | \$21,311 |         | \$23,659 |          |
|                                 | Census 20       | 010       | 20       | 17      | 20       | 22       |
| Population by Age               | Number          | Percent   | Number   | Percent | Number   | Percent  |
| 0 - 4                           | 341             | 7.6%      | 350      | 7.4%    | 378      | 7.6%     |
| 5 - 9                           | 308             | 6.8%      | 340      | 7.2%    | 356      | 7.1%     |
| 10 - 14                         | 337             | 7.5%      | 310      | 6.5%    | 337      | 6.8%     |
| 15 - 19                         | 335             | 7.4%      | 296      | 6.3%    | 302      | 6.1%     |
| 20 - 24                         | 290             | 6.4%      | 329      | 6.9%    | 307      | 6.2%     |
| 25 - 34                         | 677             | 15.0%     | 687      | 14.5%   | 725      | 14.6%    |
| 35 - 44                         | 566             | 12.6%     | 630      | 13.3%   | 673      | 13.5%    |
| 45 - 54                         | 570             | 12.7%     | 567      | 12.0%   | 586      | 11.8%    |
| 55 - 64                         | 530             | 11.8%     | 539      | 11.4%   | 559      | 11.2%    |
| 65 - 74                         | 274             | 6.1%      | 429      | 9.1%    | 459      | 9.2%     |
| 75 - 84                         | 193             | 4.3%      | 169      | 3.6%    | 226      | 4.5%     |
| 85+                             | 78<br>Census 20 | 1.7%      | 88       | 1.9%    | 74       | 1.5%     |
| Race and Ethnicity              | Number          | Percent   | Number   | Percent | Number   | Percent  |
| White Alone                     | 3,080           | 68.5%     | 2,986    | 63.1%   | 2,969    | 59.6%    |
| Black Alone                     | 1,217           | 27.1%     | 1,500    | 31.7%   | 1,722    | 34.6%    |
| American Indian Alone           | 16              | 0.4%      | 20       | 0.4%    | 22       | 0.4%     |
| Asian Alone                     | 24              | 0.5%      | 32       | 0.7%    | 40       | 0.8%     |
| Pacific Islander Alone          | 1               | 0.0%      | 3        | 0.1%    | 4        | 0.1%     |
| Some Other Race Alone           | 107             | 2.4%      | 131      | 2.8%    | 153      | 3.1%     |
| Two or More Races               | 52              | 1.2%      | 63       | 1.3%    | 73       | 1.5%     |
|                                 |                 |           |          |         |          |          |
| Hispanic Origin (Any Race)      | 220             | 4.9%      | 284      | 6.0%    | 331      | 6.6%     |