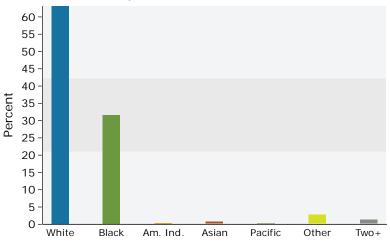

### Prepared by Esri

Latitude: 30.48160 Longitude: -90.95597

| Summary                         | Cer             | 1sus 2010 |          | 2017    |          | 2022     |
|---------------------------------|-----------------|-----------|----------|---------|----------|----------|
| Population                      | Cei             | 4,497     |          | 4,736   |          | 4,983    |
| Households                      |                 | 1,808     |          | 1,924   |          | 2,031    |
| Families                        |                 | 1,195     |          | 1,246   |          | 1,304    |
| Average Household Size          |                 | 2.49      |          | 2.46    |          | 2.45     |
| Owner Occupied Housing Units    |                 | 1,020     |          | 983     |          | 1,017    |
| Renter Occupied Housing Units   |                 | 788       |          | 941     |          | 1,013    |
| Median Age                      |                 | 34.4      |          | 35.8    |          | 36.3     |
| Trends: 2017 - 2022 Annual Rate |                 | Area      |          | State   |          | National |
| Population                      |                 | 1.02%     |          | 0.71%   |          | 0.83%    |
| Households                      |                 | 1.09%     |          | 0.75%   |          | 0.79%    |
| Families                        |                 | 0.91%     |          | 0.58%   |          | 0.71%    |
| Owner HHs                       |                 | 0.68%     |          | 0.76%   |          | 0.72%    |
| Median Household Income         |                 | 0.11%     |          | 2.15%   |          | 2.12%    |
|                                 |                 |           | 20       | 17      | 20       | 22       |
| Households by Income            |                 |           | Number   | Percent | Number   | Percent  |
| <\$15,000                       |                 |           | 329      | 17.1%   | 370      | 18.2%    |
| \$15,000 - \$24,999             |                 |           | 315      | 16.4%   | 332      | 16.3%    |
| \$25,000 - \$34,999             |                 |           | 252      | 13.1%   | 254      | 12.5%    |
| \$35,000 - \$49,999             |                 |           | 298      | 15.5%   | 260      | 12.8%    |
| \$50,000 - \$74,999             |                 |           | 309      | 16.1%   | 292      | 14.4%    |
| \$75,000 - \$99,999             |                 |           | 199      | 10.3%   | 235      | 11.6%    |
| \$100,000 - \$149,999           |                 |           | 142      | 7.4%    | 186      | 9.2%     |
| \$150,000 - \$199,999           |                 |           | 47       | 2.4%    | 63       | 3.1%     |
| \$200,000+                      |                 |           | 32       | 1.7%    | 40       | 2.0%     |
| Median Household Income         |                 |           | \$37,485 |         | \$37,688 |          |
| Average Household Income        |                 |           | \$52,574 |         | \$58,163 |          |
| Per Capita Income               |                 |           | \$21,311 |         | \$23,659 |          |
|                                 | Census 20       | 010       | 20       | 17      | 20       | 22       |
| Population by Age               | Number          | Percent   | Number   | Percent | Number   | Percent  |
| 0 - 4                           | 341             | 7.6%      | 350      | 7.4%    | 378      | 7.6%     |
| 5 - 9                           | 308             | 6.8%      | 340      | 7.2%    | 356      | 7.1%     |
| 10 - 14                         | 337             | 7.5%      | 310      | 6.5%    | 337      | 6.8%     |
| 15 - 19                         | 335             | 7.4%      | 296      | 6.3%    | 302      | 6.1%     |
| 20 - 24                         | 290             | 6.4%      | 329      | 6.9%    | 307      | 6.2%     |
| 25 - 34                         | 677             | 15.0%     | 687      | 14.5%   | 725      | 14.6%    |
| 35 - 44                         | 566             | 12.6%     | 630      | 13.3%   | 673      | 13.5%    |
| 45 - 54                         | 570             | 12.7%     | 567      | 12.0%   | 586      | 11.8%    |
| 55 - 64                         | 530             | 11.8%     | 539      | 11.4%   | 559      | 11.2%    |
| 65 - 74                         | 274             | 6.1%      | 429      | 9.1%    | 459      | 9.2%     |
| 75 - 84                         | 193             | 4.3%      | 169      | 3.6%    | 226      | 4.5%     |
| 85+                             | 78<br>Census 20 | 1.7%      | 88       | 1.9%    | 74       | 1.5%     |
| Race and Ethnicity              | Number          | Percent   | Number   | Percent | Number   | Percent  |
| White Alone                     | 3,080           | 68.5%     | 2,986    | 63.1%   | 2,969    | 59.6%    |
| Black Alone                     | 1,217           | 27.1%     | 1,500    | 31.7%   | 1,722    | 34.6%    |
| American Indian Alone           | 16              | 0.4%      | 20       | 0.4%    | 22       | 0.4%     |
| Asian Alone                     | 24              | 0.5%      | 32       | 0.7%    | 40       | 0.8%     |
| Pacific Islander Alone          | 1               | 0.0%      | 3        | 0.1%    | 4        | 0.1%     |
| Some Other Race Alone           | 107             | 2.4%      | 131      | 2.8%    | 153      | 3.1%     |
| Two or More Races               | 52              | 1.2%      | 63       | 1.3%    | 73       | 1.5%     |
|                                 |                 |           |          |         |          |          |
| Hispanic Origin (Any Race)      | 220             | 4.9%      | 284      | 6.0%    | 331      | 6.6%     |