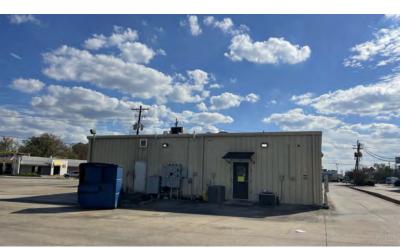

# DRIVE-THRU RETAIL IN DENHAM SPRINGS, LA

105 FLORIDA AVE SE, DENHAM SPRINGS, LA 70726

SAURAGE ROTENBERG

1,558 SF

N River Rd

### **PROPERTY HIGHLIGHTS**

- CORNER OF "MAIN & MAIN"
- High Traffic Location in Denham Springs, LA.
- PRIME High Exposure, High Traffic, Retail Space with Drive-thru
- Hard Corner of Florida & Range Ave. next to Little Caesar's and Walgreens
- Excellent Visibility
- Easy Access
- Former "Buddy's BBQ"
- Perfect for Coffee, Fast-Food, Ice Cream/Fro-Yo, Poke, Smoothies
- Contact Agent for More Information
- Shared Grease Trap Available

# DRIVE-THRU RETAIL IN DENHAM SPRINGS, LA

105 FLORIDA AVE SE, DENHAM SPRINGS, LA 70726

2,958 SF

FOR LEASE

CARMEN AUSTIN, MBA, CCIM, SIOR Associate Broker & Retail Specialist (D)225.930.6256 | (C)225.328.1778 carmen@sr-cre.com

# DRIVE-THRU RETAIL IN DENHAM SPRINGS, LA

105 FLORIDA AVE SE, DENHAM SPRINGS, LA 70726

SAURAGE ROTENBERG

1,558 SF

FOR LEASE

CARMEN AUSTIN, MBA, CCIM, SIOR Associate Broker & Retail Specialist (D)225.930.6256 | (C)225.328.1778 carmen@sr-cre.com

# DRIVE-THRU RETAIL IN DENHAM SPRINGS, LA

105 FLORIDA AVE SE, DENHAM SPRINGS, LA 70726

SAURAGE ROTENBERG COMMERCIAL REAL ESTATE

1,558 SF