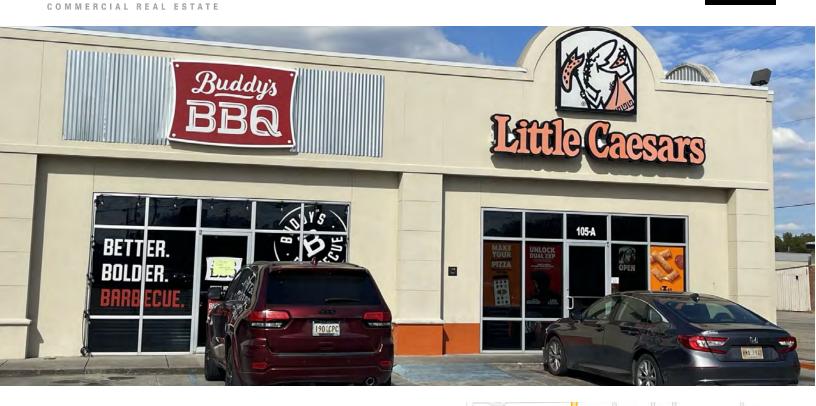

# DRIVE-THRU RETAIL IN DENHAM SPRINGS, LA

105 FLORIDA AVE SE, DENHAM SPRINGS, LA 70726

SAURAGE ROTENBERG

1,558 SF

N River Rd

### **PROPERTY HIGHLIGHTS**

- CORNER OF "MAIN & MAIN"
- High Traffic Location in Denham Springs, LA.
- PRIME High Exposure, High Traffic, Retail Space with Drive-thru
- Hard Corner of Florida & Range Ave. next to Little Caesar's and Walgreens
- Excellent Visibility
- Easy Access
- Former "Buddy's BBQ"
- Perfect for Coffee, Fast-Food, Ice Cream/Fro-Yo, Poke, Smoothies
- Contact Agent for More Information
- Shared Grease Trap Available

# DRIVE-THRU RETAIL IN DENHAM SPRINGS, LA

105 FLORIDA AVE SE, DENHAM SPRINGS, LA 70726

2,958 SF

FOR LEASE

CARMEN AUSTIN, MBA, CCIM, SIOR Associate Broker & Retail Specialist (D)225.930.6256 | (C)225.328.1778 carmen@sr-cre.com

# DRIVE-THRU RETAIL IN DENHAM SPRINGS, LA

105 FLORIDA AVE SE, DENHAM SPRINGS, LA 70726

SAURAGE ROTENBERG

1,558 SF

FOR LEASE

CARMEN AUSTIN, MBA, CCIM, SIOR Associate Broker & Retail Specialist (D)225.930.6256 | (C)225.328.1778 carmen@sr-cre.com

# DRIVE-THRU RETAIL IN DENHAM SPRINGS, LA

105 FLORIDA AVE SE, DENHAM SPRINGS, LA 70726

SAURAGE ROTENBERG COMMERCIAL REAL ESTATE

1,558 SF