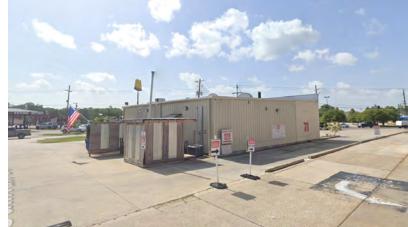

# DRIVE-THRU RETAIL IN DENHAM SPRINGS, LA

105 FLORIDA AVE SE, DENHAM SPRINGS, LA 70726

SAURAGE ROTENBERG

1,558 SF

N River Rd

### **PROPERTY HIGHLIGHTS**

- CORNER OF "MAIN & MAIN"
- High Traffic Location in Denham Springs, LA.
- PRIME High Exposure, High Traffic, Retail Space with Drive-thru
- Hard Corner of Florida & Range Ave. next to Little Caesar's and Walgreens
- Excellent Visibility
- Easy Access
- Former "Buddy's BBQ"
- Perfect for Coffee, Fast-Food, Ice Cream/Fro-Yo, Poke, Smoothies
- Contact Agent for More Information
- Shared Grease Trap Available