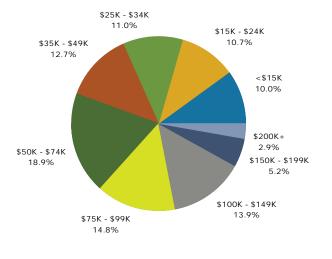

### Prepared by Esri

Latitude: 30.48160 Longitude: -90.95597

| Summary                         | Cer             | 1sus 2010 |          | 2017    |          | 2022     |
|---------------------------------|-----------------|-----------|----------|---------|----------|----------|
| Population                      | Cei             | 4,497     |          | 4,736   |          | 4,983    |
| Households                      |                 | 1,808     |          | 1,924   |          | 2,031    |
| Families                        |                 | 1,195     |          | 1,246   |          | 1,304    |
| Average Household Size          |                 | 2.49      |          | 2.46    |          | 2.45     |
| Owner Occupied Housing Units    |                 | 1,020     |          | 983     |          | 1,017    |
| Renter Occupied Housing Units   |                 | 788       |          | 941     |          | 1,013    |
| Median Age                      |                 | 34.4      |          | 35.8    |          | 36.3     |
| Trends: 2017 - 2022 Annual Rate |                 | Area      |          | State   |          | National |
| Population                      |                 | 1.02%     |          | 0.71%   |          | 0.83%    |
| Households                      |                 | 1.09%     |          | 0.75%   |          | 0.79%    |
| Families                        |                 | 0.91%     |          | 0.58%   |          | 0.71%    |
| Owner HHs                       |                 | 0.68%     |          | 0.76%   |          | 0.72%    |
| Median Household Income         |                 | 0.11%     |          | 2.15%   |          | 2.12%    |
|                                 |                 |           | 20       | 17      | 20       | 22       |
| Households by Income            |                 |           | Number   | Percent | Number   | Percent  |
| <\$15,000                       |                 |           | 329      | 17.1%   | 370      | 18.2%    |
| \$15,000 - \$24,999             |                 |           | 315      | 16.4%   | 332      | 16.3%    |
| \$25,000 - \$34,999             |                 |           | 252      | 13.1%   | 254      | 12.5%    |
| \$35,000 - \$49,999             |                 |           | 298      | 15.5%   | 260      | 12.8%    |
| \$50,000 - \$74,999             |                 |           | 309      | 16.1%   | 292      | 14.4%    |
| \$75,000 - \$99,999             |                 |           | 199      | 10.3%   | 235      | 11.6%    |
| \$100,000 - \$149,999           |                 |           | 142      | 7.4%    | 186      | 9.2%     |
| \$150,000 - \$199,999           |                 |           | 47       | 2.4%    | 63       | 3.1%     |
| \$200,000+                      |                 |           | 32       | 1.7%    | 40       | 2.0%     |
| Median Household Income         |                 |           | \$37,485 |         | \$37,688 |          |
| Average Household Income        |                 |           | \$52,574 |         | \$58,163 |          |
| Per Capita Income               |                 |           | \$21,311 |         | \$23,659 |          |
|                                 | Census 20       | 010       | 20       | 17      | 20       | 22       |
| Population by Age               | Number          | Percent   | Number   | Percent | Number   | Percent  |
| 0 - 4                           | 341             | 7.6%      | 350      | 7.4%    | 378      | 7.6%     |
| 5 - 9                           | 308             | 6.8%      | 340      | 7.2%    | 356      | 7.1%     |
| 10 - 14                         | 337             | 7.5%      | 310      | 6.5%    | 337      | 6.8%     |
| 15 - 19                         | 335             | 7.4%      | 296      | 6.3%    | 302      | 6.1%     |
| 20 - 24                         | 290             | 6.4%      | 329      | 6.9%    | 307      | 6.2%     |
| 25 - 34                         | 677             | 15.0%     | 687      | 14.5%   | 725      | 14.6%    |
| 35 - 44                         | 566             | 12.6%     | 630      | 13.3%   | 673      | 13.5%    |
| 45 - 54                         | 570             | 12.7%     | 567      | 12.0%   | 586      | 11.8%    |
| 55 - 64                         | 530             | 11.8%     | 539      | 11.4%   | 559      | 11.2%    |
| 65 - 74                         | 274             | 6.1%      | 429      | 9.1%    | 459      | 9.2%     |
| 75 - 84                         | 193             | 4.3%      | 169      | 3.6%    | 226      | 4.5%     |
| 85+                             | 78<br>Census 20 | 1.7%      | 88       | 1.9%    | 74       | 1.5%     |
| Race and Ethnicity              | Number          | Percent   | Number   | Percent | Number   | Percent  |
| White Alone                     | 3,080           | 68.5%     | 2,986    | 63.1%   | 2,969    | 59.6%    |
| Black Alone                     | 1,217           | 27.1%     | 1,500    | 31.7%   | 1,722    | 34.6%    |
| American Indian Alone           | 16              | 0.4%      | 20       | 0.4%    | 22       | 0.4%     |
| Asian Alone                     | 24              | 0.5%      | 32       | 0.7%    | 40       | 0.8%     |
| Pacific Islander Alone          | 1               | 0.0%      | 3        | 0.1%    | 4        | 0.1%     |
| Some Other Race Alone           | 107             | 2.4%      | 131      | 2.8%    | 153      | 3.1%     |
| Two or More Races               | 52              | 1.2%      | 63       | 1.3%    | 73       | 1.5%     |
|                                 |                 |           |          |         |          |          |
| Hispanic Origin (Any Race)      | 220             | 4.9%      | 284      | 6.0%    | 331      | 6.6%     |

### 2017 Household Income \$15K - \$24K 16.4%