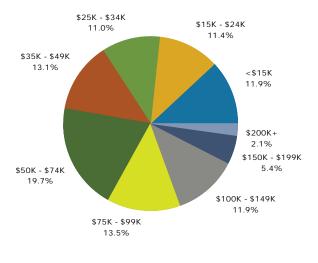

### Prepared by Esri

Latitude: 30.48160 Longitude: -90.95597

| Summary                         | Cer             | 1sus 2010 |          | 2017    |          | 2022     |
|---------------------------------|-----------------|-----------|----------|---------|----------|----------|
| Population                      | Cei             | 4,497     |          | 4,736   |          | 4,983    |
| Households                      |                 | 1,808     |          | 1,924   |          | 2,031    |
| Families                        |                 | 1,195     |          | 1,246   |          | 1,304    |
| Average Household Size          |                 | 2.49      |          | 2.46    |          | 2.45     |
| Owner Occupied Housing Units    |                 | 1,020     |          | 983     |          | 1,017    |
| Renter Occupied Housing Units   |                 | 788       |          | 941     |          | 1,013    |
| Median Age                      |                 | 34.4      |          | 35.8    |          | 36.3     |
| Trends: 2017 - 2022 Annual Rate |                 | Area      |          | State   |          | National |
| Population                      |                 | 1.02%     |          | 0.71%   |          | 0.83%    |
| Households                      |                 | 1.09%     |          | 0.75%   |          | 0.79%    |
| Families                        |                 | 0.91%     |          | 0.58%   |          | 0.71%    |
| Owner HHs                       |                 | 0.68%     |          | 0.76%   |          | 0.72%    |
| Median Household Income         |                 | 0.11%     |          | 2.15%   |          | 2.12%    |
|                                 |                 |           | 20       | 17      | 20       | 22       |
| Households by Income            |                 |           | Number   | Percent | Number   | Percent  |
| <\$15,000                       |                 |           | 329      | 17.1%   | 370      | 18.2%    |
| \$15,000 - \$24,999             |                 |           | 315      | 16.4%   | 332      | 16.3%    |
| \$25,000 - \$34,999             |                 |           | 252      | 13.1%   | 254      | 12.5%    |
| \$35,000 - \$49,999             |                 |           | 298      | 15.5%   | 260      | 12.8%    |
| \$50,000 - \$74,999             |                 |           | 309      | 16.1%   | 292      | 14.4%    |
| \$75,000 - \$99,999             |                 |           | 199      | 10.3%   | 235      | 11.6%    |
| \$100,000 - \$149,999           |                 |           | 142      | 7.4%    | 186      | 9.2%     |
| \$150,000 - \$199,999           |                 |           | 47       | 2.4%    | 63       | 3.1%     |
| \$200,000+                      |                 |           | 32       | 1.7%    | 40       | 2.0%     |
| Median Household Income         |                 |           | \$37,485 |         | \$37,688 |          |
| Average Household Income        |                 |           | \$52,574 |         | \$58,163 |          |
| Per Capita Income               |                 |           | \$21,311 |         | \$23,659 |          |
|                                 | Census 20       | 010       | 20       | 17      | 20       | 22       |
| Population by Age               | Number          | Percent   | Number   | Percent | Number   | Percent  |
| 0 - 4                           | 341             | 7.6%      | 350      | 7.4%    | 378      | 7.6%     |
| 5 - 9                           | 308             | 6.8%      | 340      | 7.2%    | 356      | 7.1%     |
| 10 - 14                         | 337             | 7.5%      | 310      | 6.5%    | 337      | 6.8%     |
| 15 - 19                         | 335             | 7.4%      | 296      | 6.3%    | 302      | 6.1%     |
| 20 - 24                         | 290             | 6.4%      | 329      | 6.9%    | 307      | 6.2%     |
| 25 - 34                         | 677             | 15.0%     | 687      | 14.5%   | 725      | 14.6%    |
| 35 - 44                         | 566             | 12.6%     | 630      | 13.3%   | 673      | 13.5%    |
| 45 - 54                         | 570             | 12.7%     | 567      | 12.0%   | 586      | 11.8%    |
| 55 - 64                         | 530             | 11.8%     | 539      | 11.4%   | 559      | 11.2%    |
| 65 - 74                         | 274             | 6.1%      | 429      | 9.1%    | 459      | 9.2%     |
| 75 - 84                         | 193             | 4.3%      | 169      | 3.6%    | 226      | 4.5%     |
| 85+                             | 78<br>Census 20 | 1.7%      | 88       | 1.9%    | 74       | 1.5%     |
| Race and Ethnicity              | Number          | Percent   | Number   | Percent | Number   | Percent  |
| White Alone                     | 3,080           | 68.5%     | 2,986    | 63.1%   | 2,969    | 59.6%    |
| Black Alone                     | 1,217           | 27.1%     | 1,500    | 31.7%   | 1,722    | 34.6%    |
| American Indian Alone           | 16              | 0.4%      | 20       | 0.4%    | 22       | 0.4%     |
| Asian Alone                     | 24              | 0.5%      | 32       | 0.7%    | 40       | 0.8%     |
| Pacific Islander Alone          | 1               | 0.0%      | 3        | 0.1%    | 4        | 0.1%     |
| Some Other Race Alone           | 107             | 2.4%      | 131      | 2.8%    | 153      | 3.1%     |
| Two or More Races               | 52              | 1.2%      | 63       | 1.3%    | 73       | 1.5%     |
|                                 |                 |           |          |         |          |          |
| Hispanic Origin (Any Race)      | 220             | 4.9%      | 284      | 6.0%    | 331      | 6.6%     |

### 2017 Household Income \$15K - \$24K 16.4%