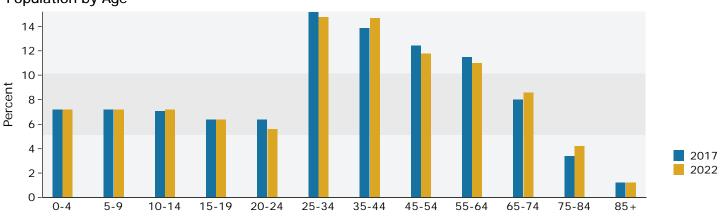

### Prepared by Esri

Latitude: 30.48160 Longitude: -90.95597

| Summary                         | Cer             | 1sus 2010 |          | 2017    |          | 2022     |
|---------------------------------|-----------------|-----------|----------|---------|----------|----------|
| Population                      | Cei             | 4,497     |          | 4,736   |          | 4,983    |
| Households                      |                 | 1,808     |          | 1,924   |          | 2,031    |
| Families                        |                 | 1,195     |          | 1,246   |          | 1,304    |
| Average Household Size          |                 | 2.49      |          | 2.46    |          | 2.45     |
| Owner Occupied Housing Units    |                 | 1,020     |          | 983     |          | 1,017    |
| Renter Occupied Housing Units   |                 | 788       |          | 941     |          | 1,013    |
| Median Age                      |                 | 34.4      |          | 35.8    |          | 36.3     |
| Trends: 2017 - 2022 Annual Rate |                 | Area      |          | State   |          | National |
| Population                      |                 | 1.02%     |          | 0.71%   |          | 0.83%    |
| Households                      |                 | 1.09%     |          | 0.75%   |          | 0.79%    |
| Families                        |                 | 0.91%     |          | 0.58%   |          | 0.71%    |
| Owner HHs                       |                 | 0.68%     |          | 0.76%   |          | 0.72%    |
| Median Household Income         |                 | 0.11%     |          | 2.15%   |          | 2.12%    |
|                                 |                 |           | 20       | 17      | 20       | 22       |
| Households by Income            |                 |           | Number   | Percent | Number   | Percent  |
| <\$15,000                       |                 |           | 329      | 17.1%   | 370      | 18.2%    |
| \$15,000 - \$24,999             |                 |           | 315      | 16.4%   | 332      | 16.3%    |
| \$25,000 - \$34,999             |                 |           | 252      | 13.1%   | 254      | 12.5%    |
| \$35,000 - \$49,999             |                 |           | 298      | 15.5%   | 260      | 12.8%    |
| \$50,000 - \$74,999             |                 |           | 309      | 16.1%   | 292      | 14.4%    |
| \$75,000 - \$99,999             |                 |           | 199      | 10.3%   | 235      | 11.6%    |
| \$100,000 - \$149,999           |                 |           | 142      | 7.4%    | 186      | 9.2%     |
| \$150,000 - \$199,999           |                 |           | 47       | 2.4%    | 63       | 3.1%     |
| \$200,000+                      |                 |           | 32       | 1.7%    | 40       | 2.0%     |
| Median Household Income         |                 |           | \$37,485 |         | \$37,688 |          |
| Average Household Income        |                 |           | \$52,574 |         | \$58,163 |          |
| Per Capita Income               |                 |           | \$21,311 |         | \$23,659 |          |
|                                 | Census 20       | 010       | 20       | 17      | 20       | 22       |
| Population by Age               | Number          | Percent   | Number   | Percent | Number   | Percent  |
| 0 - 4                           | 341             | 7.6%      | 350      | 7.4%    | 378      | 7.6%     |
| 5 - 9                           | 308             | 6.8%      | 340      | 7.2%    | 356      | 7.1%     |
| 10 - 14                         | 337             | 7.5%      | 310      | 6.5%    | 337      | 6.8%     |
| 15 - 19                         | 335             | 7.4%      | 296      | 6.3%    | 302      | 6.1%     |
| 20 - 24                         | 290             | 6.4%      | 329      | 6.9%    | 307      | 6.2%     |
| 25 - 34                         | 677             | 15.0%     | 687      | 14.5%   | 725      | 14.6%    |
| 35 - 44                         | 566             | 12.6%     | 630      | 13.3%   | 673      | 13.5%    |
| 45 - 54                         | 570             | 12.7%     | 567      | 12.0%   | 586      | 11.8%    |
| 55 - 64                         | 530             | 11.8%     | 539      | 11.4%   | 559      | 11.2%    |
| 65 - 74                         | 274             | 6.1%      | 429      | 9.1%    | 459      | 9.2%     |
| 75 - 84                         | 193             | 4.3%      | 169      | 3.6%    | 226      | 4.5%     |
| 85+                             | 78<br>Census 20 | 1.7%      | 88       | 1.9%    | 74       | 1.5%     |
| Race and Ethnicity              | Number          | Percent   | Number   | Percent | Number   | Percent  |
| White Alone                     | 3,080           | 68.5%     | 2,986    | 63.1%   | 2,969    | 59.6%    |
| Black Alone                     | 1,217           | 27.1%     | 1,500    | 31.7%   | 1,722    | 34.6%    |
| American Indian Alone           | 16              | 0.4%      | 20       | 0.4%    | 22       | 0.4%     |
| Asian Alone                     | 24              | 0.5%      | 32       | 0.7%    | 40       | 0.8%     |
| Pacific Islander Alone          | 1               | 0.0%      | 3        | 0.1%    | 4        | 0.1%     |
| Some Other Race Alone           | 107             | 2.4%      | 131      | 2.8%    | 153      | 3.1%     |
| Two or More Races               | 52              | 1.2%      | 63       | 1.3%    | 73       | 1.5%     |
|                                 |                 |           |          |         |          |          |
| Hispanic Origin (Any Race)      | 220             | 4.9%      | 284      | 6.0%    | 331      | 6.6%     |