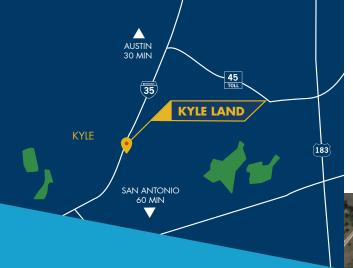

### FOR SALE **KYLE LAND** I-35 & CR140 • KYLE, TEXAS 78640

#### **Driving Distances**

- San Marcos: 8.5 mi./12 min.
- ABIA: 33 mi./35 min.
- Austin CBD: 25 mi./30 min.
- San Antonio CBD: 56 mi./60 min.
- SA Airport: 51 mi./57 min.

aquilacommercial.com