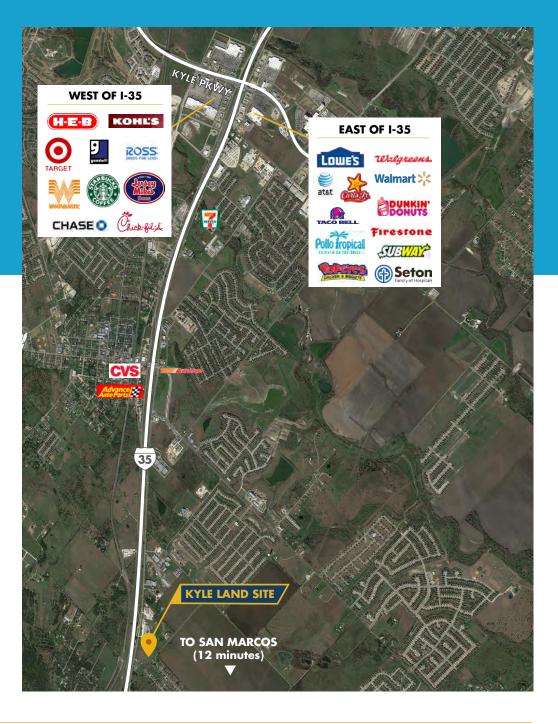

#### **Driving Distances**

- San Marcos: 8.5 mi./12 min.
- ABIA: 33 mi./35 min.
- Austin CBD: 25 mi./30 min.
- San Antonio CBD: 56 mi./60 min.
- SA Airport: 51 mi./57 min.

aquilacommercial.com