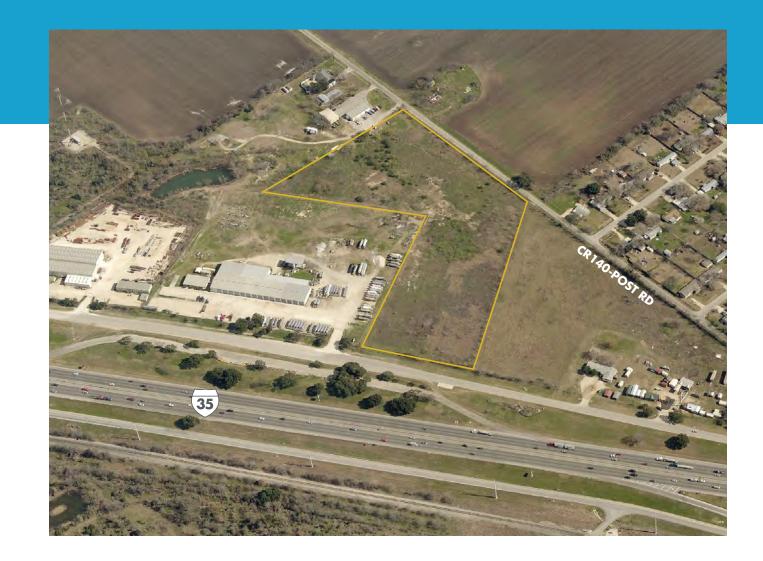

# FOR SALE **KYLE LAND**

I-35 & CR140 • KYLE, TX 78640

**Site Aerial** 

aquilacommercial.com