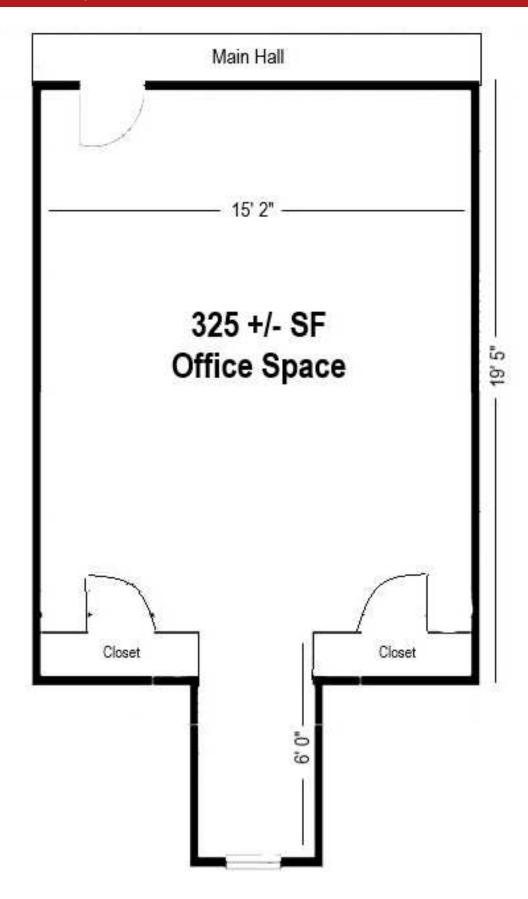

**OLIVE BRANCH OFFICE SPACE** 

6933 CRUMPLER BOULEVARD · OLIVE BRANCH, MS 38654

Available SF: 325

Building Class: A

Building SF: 7,000

Lease Rate: \$550.00

Type Office

Zoning: PUD

#### **Available Spaces**

| Suite | Rate         | Size | Type | Term Use         |
|-------|--------------|------|------|------------------|
| G     | \$550 /month | 325  | MG   | 3-5 Years Office |

## **Property Description**

Looking for a small office in Olive Branch? Look no further that Suite G in the 6933 Crumpler Blvd Building! This space offers a quaint office space in a well-built, beautiful building that is home to multiple office tenants. The lease rate includes all utilities and shared space including a bathroom on the third floor next to Suite G. If you are a small business starting out or looking for an office away from home, give us a call today!