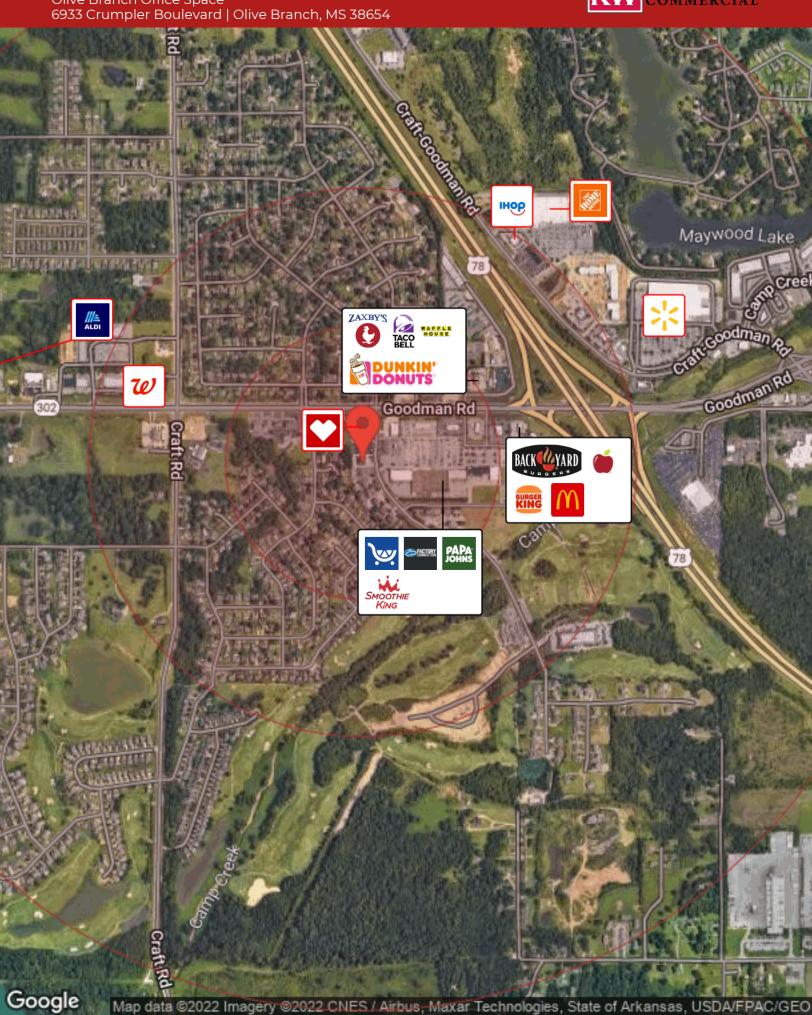

## Location Description

This office building sits facing the Olive Branch Kroger/Retail HUB between Craft Road and Highway 178. Travel one half mile on Goodman from Craft Road and take a right on Crumpler Boulevard between the CVS

#### **BUSINESS MAP**

Olive Branch Office Space