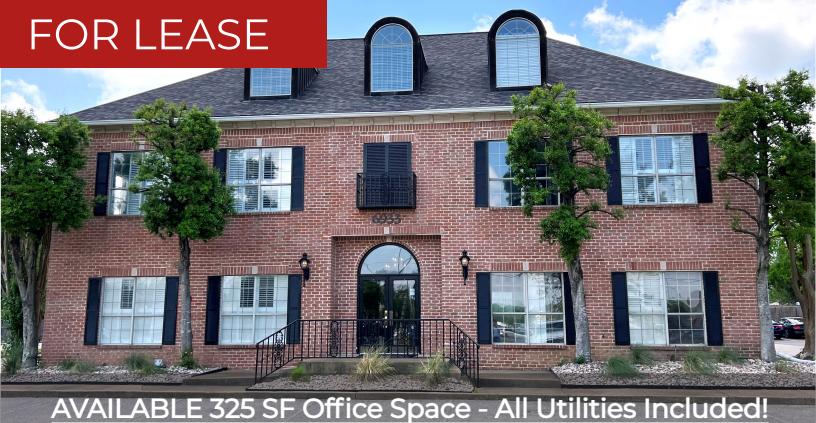

**OLIVE BRANCH OFFICE SPACE** 

6933 CRUMPLER BOULEVARD · OLIVE BRANCH, MS 38654

Available SF: 325

Building Class: A

Building SF: 7,000

Lease Rate: \$550.00

Type Office

Zoning: PUD

## **Property Description**

Looking for a small office in Olive Branch? Look no further that Suite G in the 6933 Crumpler Blvd Building! This space offers a quaint office space in a well-built, beautiful building that is home to multiple office tenants. The lease rate includes all utilities and shared space including a bathroom on the third floor next to Suite G. If you are a small business starting out or looking for an office away from home, give us a call today!