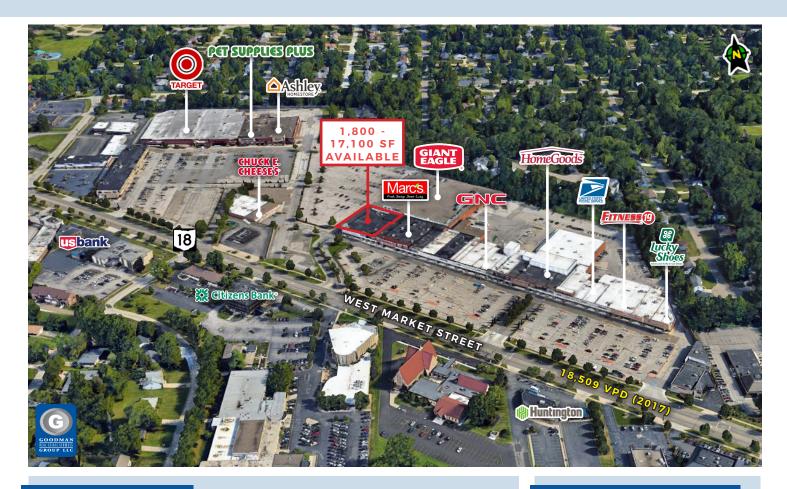

### **FAIRLAWN TOWN CENTER**

### Fairlawn, Ohio

#### HIGHLIGHTS

- 1,800-17,100 square feet available and divisible in the very successful 347,255-squarefoot Fairlawn Town Center
- Anchored by Target, Giant Eagle, Marc's, HomeGoods, Ashley Furniture, Lucky Shoes, and Pet Supplies Plus
- Located in the West Akron regional trade area, one of the highest sales-per-square-foot regional trade areas in Ohio
- This shopping center is located among West Akron's highest income residential communities
- Less than one mile from Interstate 77 and Summit Mall