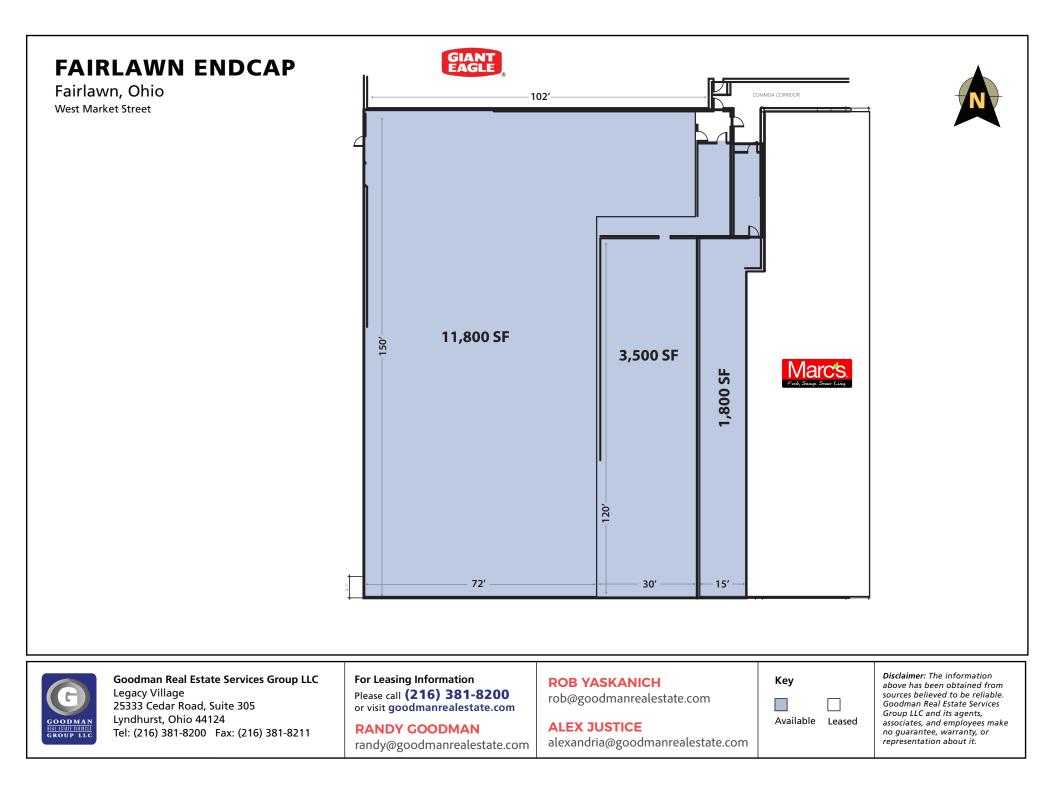

### **FAIRLAWN TOWN CENTER**

### Fairlawn, Ohio

#### HIGHLIGHTS

- 1,800-17,100 square feet available and divisible in the very successful 347,255-squarefoot Fairlawn Town Center
- Anchored by Target, Giant Eagle, Marc's, HomeGoods, Ashley Furniture, Lucky Shoes, and Pet Supplies Plus
- Located in the West Akron regional trade area, one of the highest sales-per-square-foot regional trade areas in Ohio
- This shopping center is located among West Akron's highest income residential communities
- Less than one mile from Interstate 77 and Summit Mall