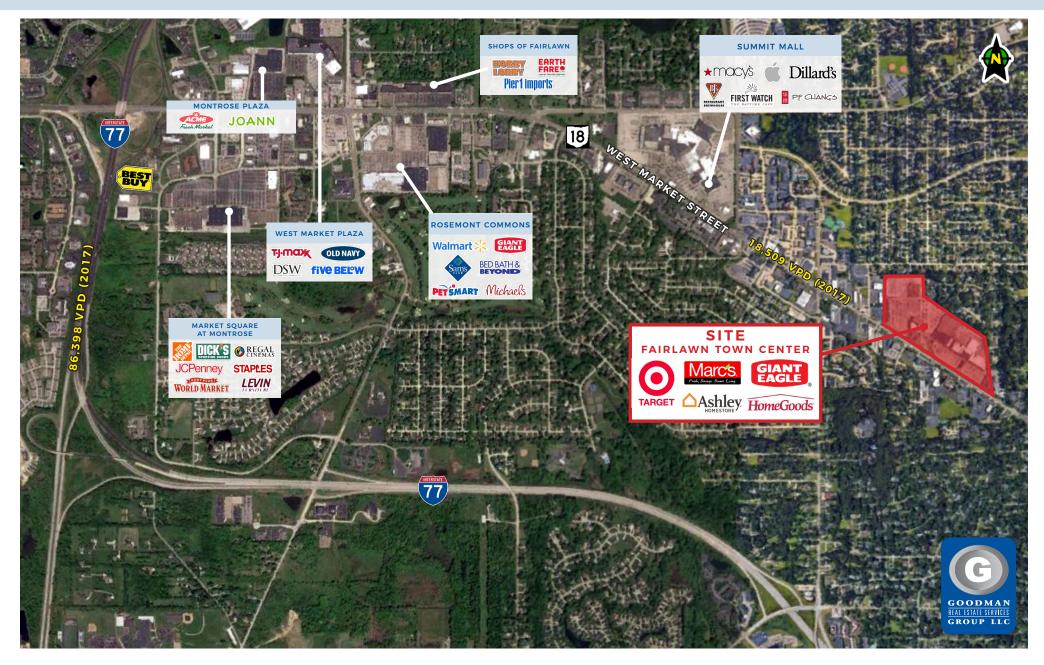

### **FAIRLAWN TOWN CENTER**

### Fairlawn, Ohio

#### HIGHLIGHTS

- 1,800-17,100 square feet available and divisible in the very successful 347,255-squarefoot Fairlawn Town Center
- Anchored by Target, Giant Eagle, Marc's, HomeGoods, Ashley Furniture, Lucky Shoes, and Pet Supplies Plus
- Located in the West Akron regional trade area, one of the highest sales-per-square-foot regional trade areas in Ohio
- This shopping center is located among West Akron's highest income residential communities
- Less than one mile from Interstate 77 and Summit Mall