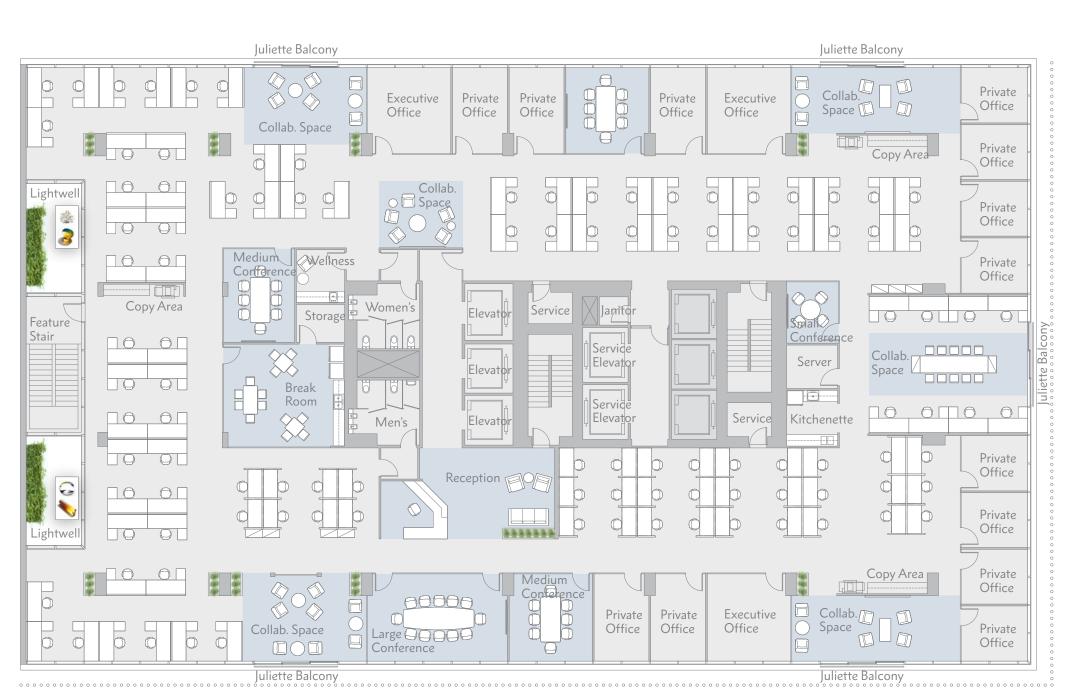

3rd Avenue

 $\stackrel{\longleftarrow}{\longrightarrow}$ 

Traditional Office Layout
19,871 sf / 143 sf / person
108 Workstations
16 Private Offices
4 Private Conference Rooms
13 Collaboration Spaces
3 Offices

Virginia Street

Square footage is approximate only and may vary from the actual space as constructed, or as stated or calculated in a lease. Exterior walls, glazing, balcony fascia and guardrail patterning are approximate and will vary with actual construction and depending on the commercial space. Dimensions, sizes, specifications, layouts and materials are approximate only, may not be built as depicted, and is subject to change without notice.

Depictions of furniture and other personal property are for illustrative purposes only and will not be included with a lease of any office or retail space. Please contact a commercial leasing representative for details.