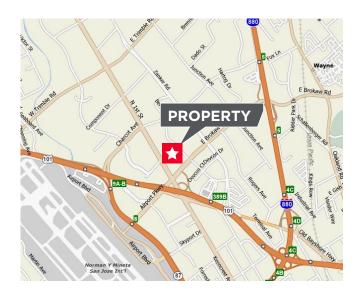

### **Property Highlights:**

- Sprinklered Building
- Grade Level Loading Doors
- ±15'- ±16' Warehouse Clear Height
- Separately Metered Suites
- Private Restrooms
- Easy Access to HWY 87, US 101 & I-880
- 2.7/1,000 Parking
- \$1.65 PSF Gross, No CAM
- ASVB Sentrilock Lockbox See Site Plan