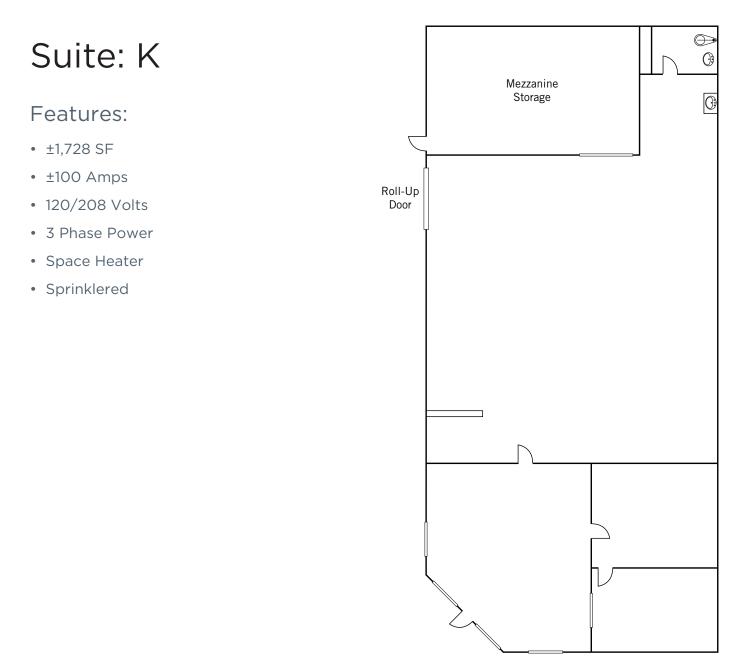

### INDUSTRIAL/FLEX SPACE FOR LEASE Unit K: ±1,728 SF

### AVAILABLE SUITES

| SUITE | GROSS RENT | RSF    | GL DOOR | LAYOUT           |
|-------|------------|--------|---------|------------------|
| K     | \$1.65/SF  | ±1,728 | Yes (1) | Office/Warehouse |

#### NOT EXACT OR TO SCALE

Kevin Sweatt Senior Director P +1 408 436 3644 kevin.sweatt@cushwake.com LIC #1221048 300 Santana Row, Fifth Floor San Jose, CA 95128 T +1 408 615 3400 F +1 408 615 3444

cushmanwakefield.com