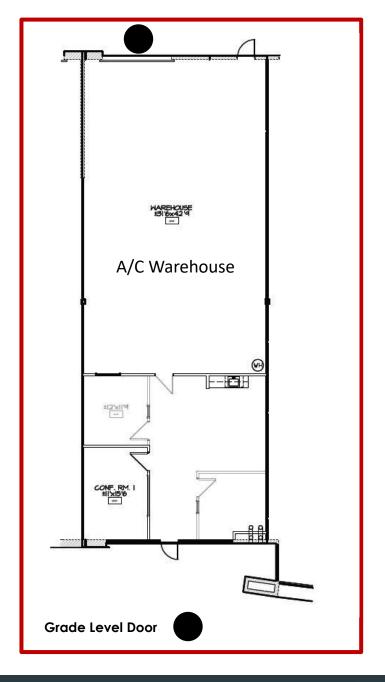

## Proposed Space plan v1

- 60,000 SF of restaurants, retail & service amenities
- 2 Dual Branded Hilton Hotels
- Starbucks
- Texas Roadhouse

- The Block Delivering Q3 2018
- 50,000 SF Flex | 100% Preleased | Under Construction
- Hilton Home 2 Suites & Tru Hotel | Construction 2018
- Legacy Village Assisted Living Facility | Under Construction
- Future Proposed Office Development