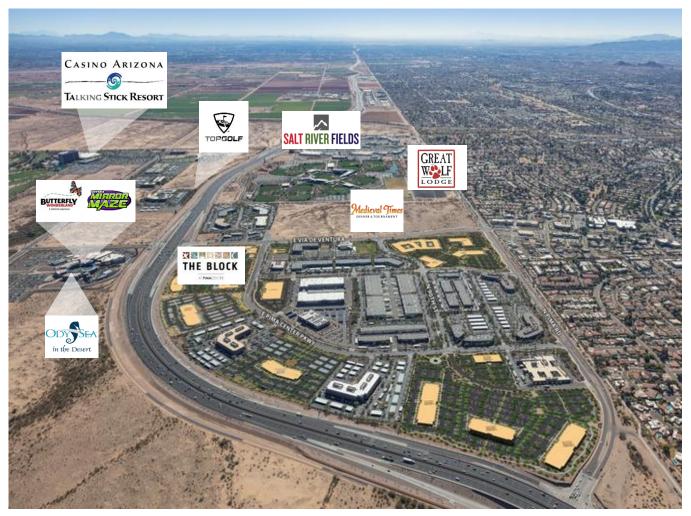

## PIMACENTER

BEST IN CLASS Flex space located along Loop 101 and Via de Ventura ±2,761 SF part of an 86,000 SF, three building flex project

## Proposed Space plan v1

- 60,000 SF of restaurants, retail & service amenities
- 2 Dual Branded Hilton Hotels
- Starbucks
- Texas Roadhouse

- The Block Delivering Q3 2018
- 50,000 SF Flex | 100% Preleased | Under Construction
- Hilton Home 2 Suites & Tru Hotel | Construction 2018
- Legacy Village Assisted Living Facility | Under Construction
- Future Proposed Office Development