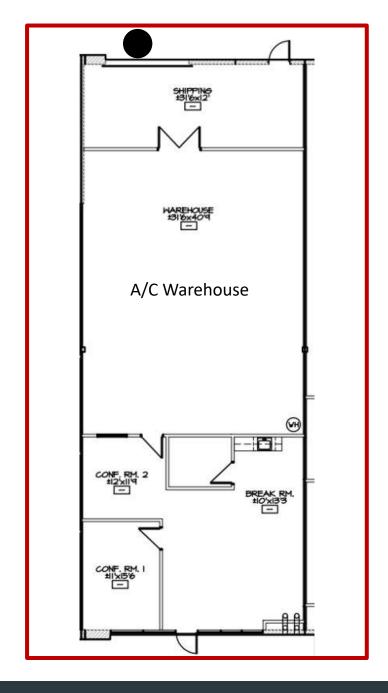

## PIMACENTER

BEST IN CLASS Flex space located along Loop 101 and Via de Ventura ±2,761 SF part of an 86,000 SF, three building flex project

## 9035 East Pima Center Parkway, Suite 6

- Available: ±2,761 SF (Office ± 1,000 SF)
- Loading: (1) 12' x 12' Grade Level Door
- · Clear Height: 16'
- Parking: 3.4:1000
- Power: 200a 277/480v
- Air Conditioned
- Fully sprinklered warehouse
- On-site Property Management



**Shawn Dooley** Associate 480.362.9526 sdooley@rossbrown.com Kyle McGinley Associate 480.362.9507 kmcqinley@rossbrown.com

8925 E Pima Center Parkway Suite 200 Scottsdale, Arizona 85258 480.362.9500 | www.rossbrown.com



## **Current As-Built**

## Proposed Space plan v1











- 60,000 SF of restaurants, retail & service amenities
- 2 Dual Branded Hilton Hotels
- Starbucks
- Texas Roadhouse

















- The Block Delivering Q3 2018
- 50,000 SF Flex | 100% Preleased | Under Construction
- Hilton Home 2 Suites & Tru Hotel | Construction 2018
- Legacy Village Assisted Living Facility | Under Construction
- Future Proposed Office Development



Principal 480.362.9501 cbrown@rossbrown.com