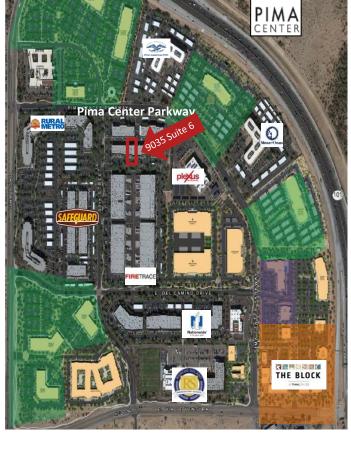

## 9035 East Pima Center Parkway, Suite 6

- Available: ±2,761 SF (Office ± 1,000 SF)
- Loading: (1) 12' x 12' Grade Level Door
- · Clear Height: 16'
- Parking: 3.4:1000
- Power: 200a 277/480v
- Air Conditioned
- Fully sprinklered warehouse
- On-site Property Management

## Proposed Space plan v1

- 60,000 SF of restaurants, retail & service amenities
- 2 Dual Branded Hilton Hotels
- Starbucks
- Texas Roadhouse

- The Block Delivering Q3 2018
- 50,000 SF Flex | 100% Preleased | Under Construction
- Hilton Home 2 Suites & Tru Hotel | Construction 2018
- Legacy Village Assisted Living Facility | Under Construction
- Future Proposed Office Development