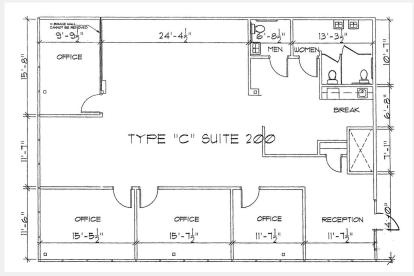

### Floor Plans **Orlando Office Space University Court**

For more information: Mary Frances West, CCIM +1 407 949 0725 mfwest@realvest.com

1800 Pembrook Drive, Suite 350 Orlando, Florida 32810-6928 +1 407 875 9989 nairealvest.com

### Suite 200 -2,670± RSF

Suite 130 -1,122± RSF

**As-Builts** 

**Orlando Office Space** 

**University Court** 

Available 6/1/2020

\*Space plans may have been altered.

1800 Pembrook Drive, Suite 350 Orlando, Florida 32810-6928 +1 407 875 9989 nairealvest.com