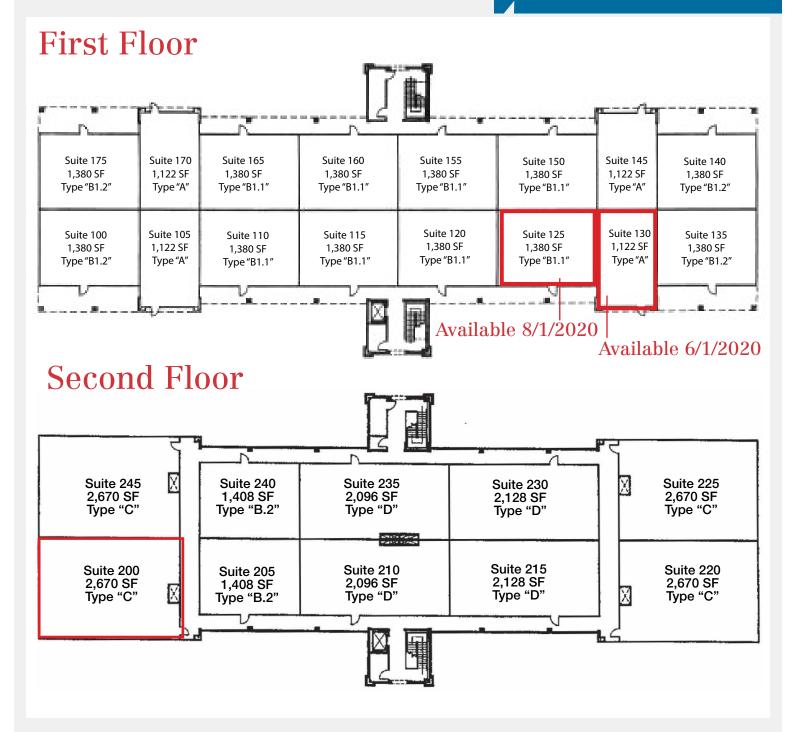

### For Lease **Orlando Office Space University Court**

| Available Space |       |           |
|-----------------|-------|-----------|
| Suite           | SF    | Available |
| 125             | 1,380 | 8/1/2020  |
| 130             | 1,122 | 6/1/2020  |
| 200             | 2,670 | Available |

### Floor Plans **Orlando Office Space University Court**

For more information: Mary Frances West, CCIM +1 407 949 0725 mfwest@realvest.com

1800 Pembrook Drive, Suite 350 Orlando, Florida 32810-6928 +1 407 875 9989 nairealvest.com

### 3361 Rouse Road

Orlando, Florida 32817

Available 8/1/2020

### Suite 200 -2,670± RSF

Suite 130 -1,122± RSF

**As-Builts** 

**Orlando Office Space** 

**University Court** 

Available 6/1/2020

\*Space plans may have been altered.

1800 Pembrook Drive, Suite 350 Orlando, Florida 32810-6928 +1 407 875 9989 nairealvest.com