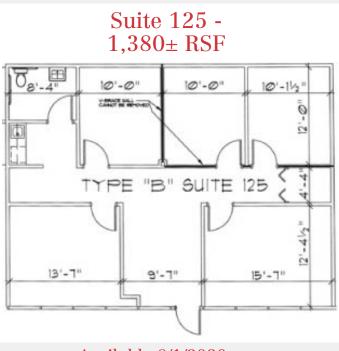

### 3361 Rouse Road

Orlando, Florida 32817

Available 8/1/2020

### Suite 200 -2,670± RSF

Suite 130 -1,122± RSF

**As-Builts** 

**Orlando Office Space** 

**University Court** 

Available 6/1/2020

\*Space plans may have been altered.

1800 Pembrook Drive, Suite 350 Orlando, Florida 32810-6928 +1 407 875 9989 nairealvest.com