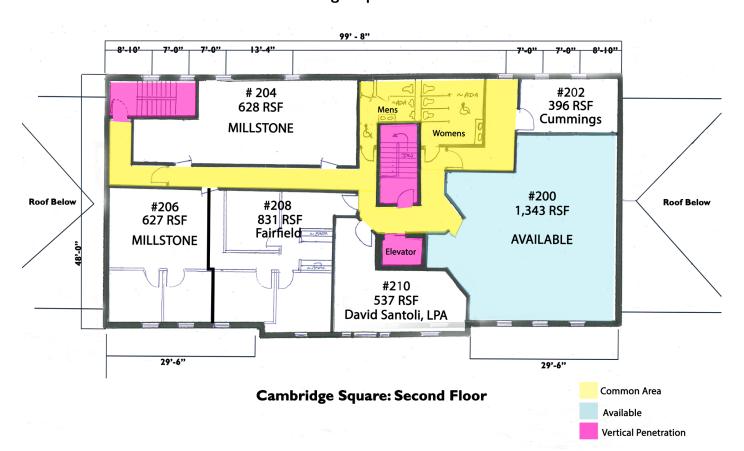

### Floor Plans

### Available Spaces:

| UNIT  | TOTAL SF  | RENT         | DIVISIBLE |
|-------|-----------|--------------|-----------|
| LL 15 | 1,120 RSF | \$935/mo +   | No        |
|       |           | electric     |           |
| #200  | 1,343 SF  | \$1,120/mo + | Yes       |
|       |           | electric     |           |