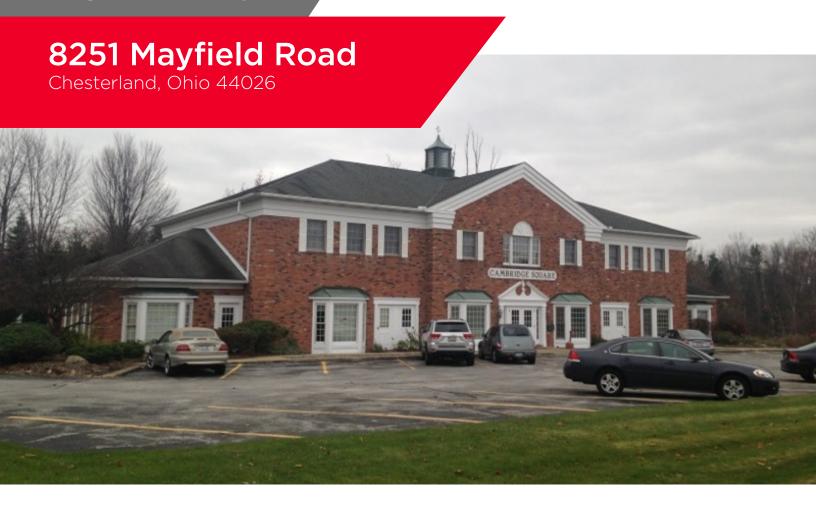

## FOR LEASE



### Features:

- Professional office in colonial style building
- One of the best office buildings in Geauga County
- Located minutes from I-271
- Parking includes 50 spaces
- Close to restaurants and retail
- Local owner/manager
- Fiber in building

### Available Spaces:

| UNIT  | TOTAL SF  | RENT         | DIVISIBLE |
|-------|-----------|--------------|-----------|
| LL 15 | 1,120 RSF | \$935/mo +   | No        |
|       |           | electric     |           |
| #200  | 1,343 SF  | \$1,120/mo + | Yes       |
|       |           | electric     |           |



# FOR LEASE

### 8251 Mayfield Road

Chesterland, Ohio 44026

### Floor Plans



#### Cambridge Square - Lower Level





## FOR LEASE

### 8251 Mayfield Road

Chesterland, Ohio 44026

### Мар



### Property Specifications:

|