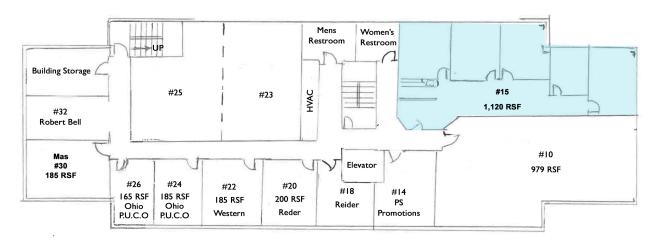

### Floor Plans

#### Cambridge Square - Lower Level

### Available Spaces:

| UNIT  | TOTAL SF  | RENT         | DIVISIBLE |
|-------|-----------|--------------|-----------|
| LL 15 | 1,120 RSF | \$935/mo +   | No        |
|       |           | electric     |           |
| #200  | 1,343 SF  | \$1,120/mo + | Yes       |
|       |           | electric     |           |