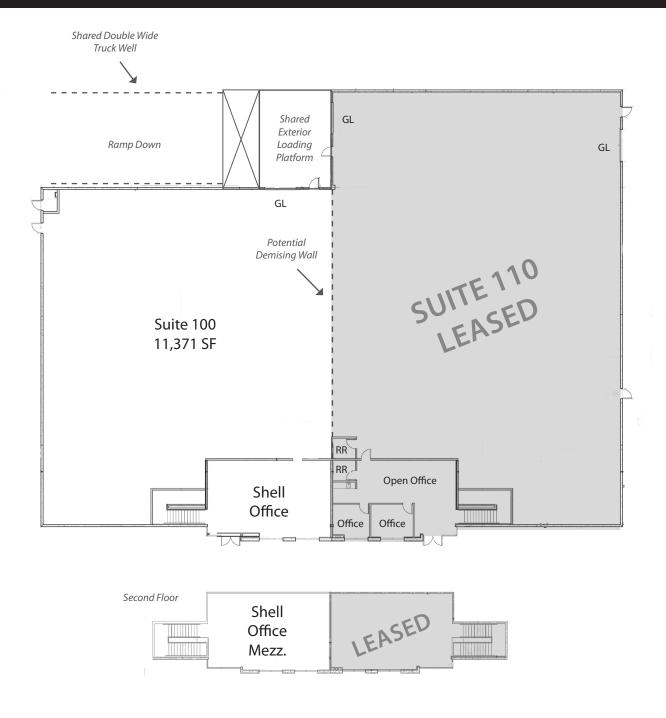

#### **SPACE FEATURES**

Suite 100 11,371 Sq. Ft. ~ Shell

Loading Doors: One (1) Dock High

One (1) Grade Level

Clear Height: 24'

Power: 2,000 Amps | 120/208 Volt

Parking: 3.0 / 1,000 SF

Fees: No CFD or Mello Roos

Lease Rate: \$0.60 psf Mo. NNN

www.SeagateCC.com

RON KING 760-517-5830 Lic #00868661 ron.king@cushwake.com

BOB WILLINGHAM 760-517-5846 Lic #01469841 bob.willingham@cushwake.com