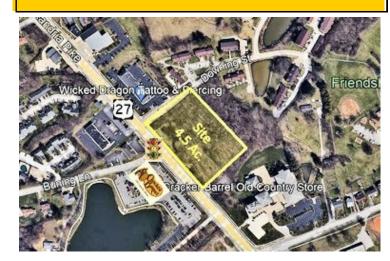

#### PROPERTY SUMMARY

Acreage: 4.5

Zoning: SDA

Price: Negotiable

#### DESCRIPTION

- Located on major traffic artery connecting Campbell County, KY and Cincinnati.
- Property is on the "Going to Work" side of the road.
- Traffic counts exceed 33,000 VPD.
- Potential signalized access.
- Located one mile from the Northern Kentucky University (16,000+ students).
- 4.5 acres available for potential development.
- Zoning code is SDA Commercial (Special Development Area).
- Purchase or Lease.