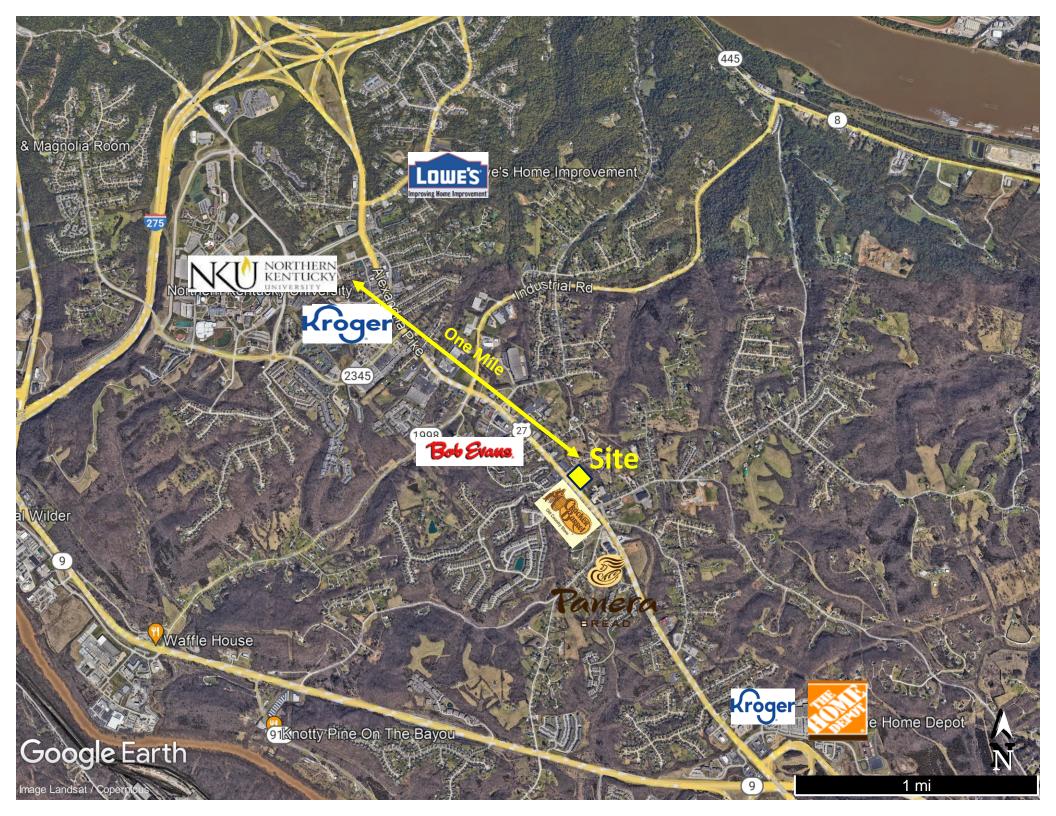

#### DESCRIPTION

- Located on major traffic artery connecting Campbell County, KY and Cincinnati.
- Property is on the "Going to Work" side of the road.
- Traffic counts exceed 33,000 VPD.
- Potential signalized access.
- Located one mile from the Northern Kentucky University (16,000+ students).
- 4.5 acres available for potential development.
- Zoning code is SDA Commercial (Special Development Area).
- Purchase or Lease.