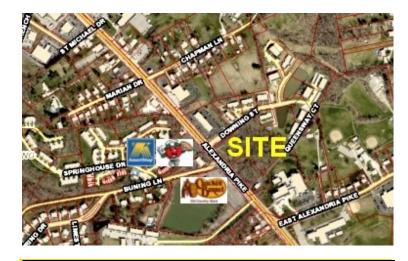

### LAND FOR SALE OR LEASE 4147 Alexandria Pike Cold Spring, KY 41076

#### PROPERTY SUMMARY

Acreage: 4.5

Zoning: SDA

Price: Negotiable

#### DESCRIPTION

- Located on major traffic artery connecting Campbell County, KY and Cincinnati.
- Property is on the "Going to Work" side of the road.
- Traffic counts exceed 33,000 VPD.
- Potential signalized access.
- Located one mile from the Northern Kentucky University (16,000+ students).
- 4.5 acres available for potential development.
- Zoning code is SDA Commercial (Special Development Area).
- Purchase or Lease.



SITE



# F<sup>1</sup>RST COMMERCIAL REALTYINC.

## **Bill Martin**

73 Cavalier Blvd., Suite 325 Florence, KY 41042 Cell: 513-236-6200 Office: 859-371-9000 billmartin@firstcommrealty.com www.firstcommrealty.com