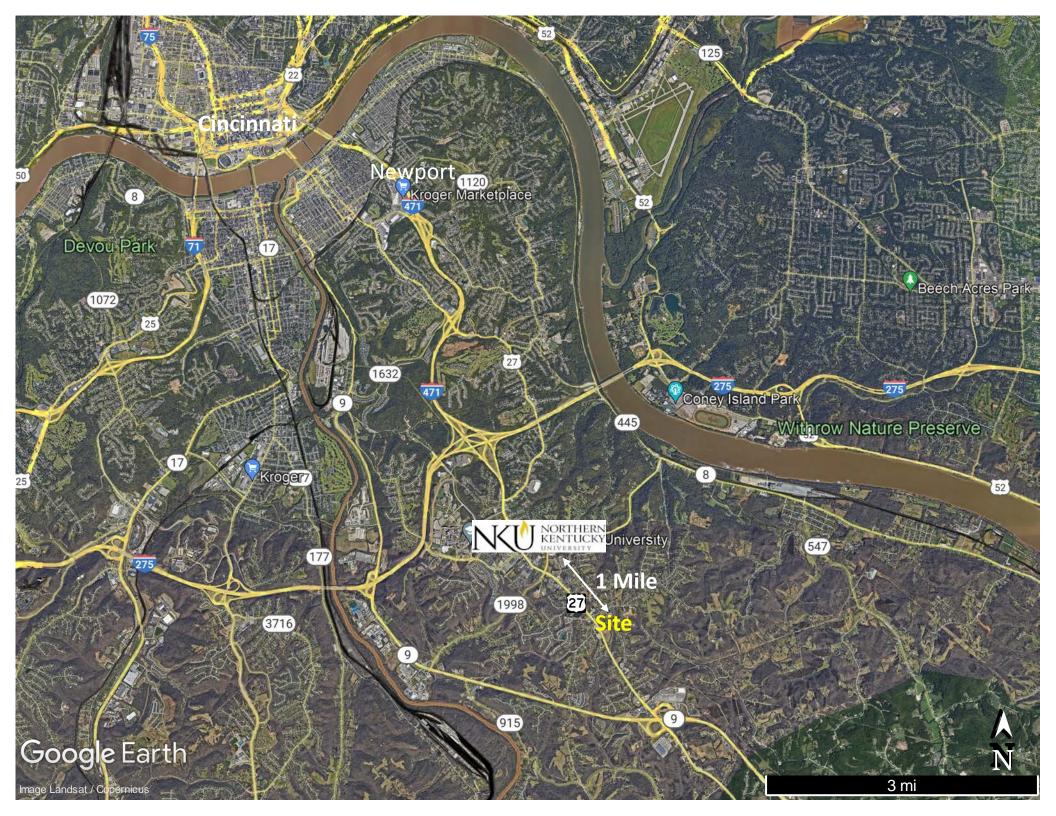

#### DESCRIPTION

- Located on major traffic artery connecting Campbell County, KY and Cincinnati.
- Property is on the "Going to Work" side of the road.
- Traffic counts exceed 33,000 VPD.
- Potential signalized access.
- Located one mile from the Northern Kentucky University (16,000+ students).
- 4.5 acres available for potential development.
- Zoning code is SDA Commercial (Special Development Area).
- Purchase or Lease.