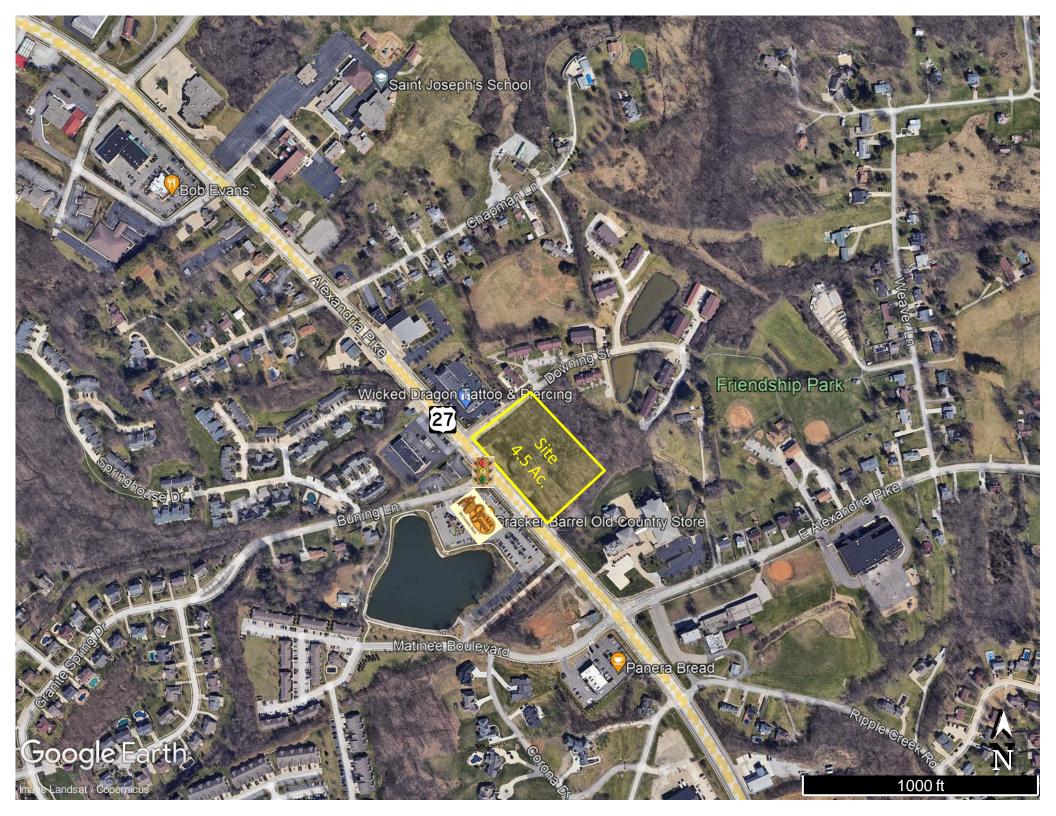

#### PROPERTY SUMMARY

Acreage: 4.5

Zoning: SDA

Price: Negotiable

#### DESCRIPTION

- Located on major traffic artery connecting Campbell County, KY and Cincinnati.
- Property is on the "Going to Work" side of the road.
- Traffic counts exceed 33,000 VPD.
- Potential signalized access.
- Located one mile from the Northern Kentucky University (16,000+ students).
- 4.5 acres available for potential development.
- Zoning code is SDA Commercial (Special Development Area).
- Purchase or Lease.