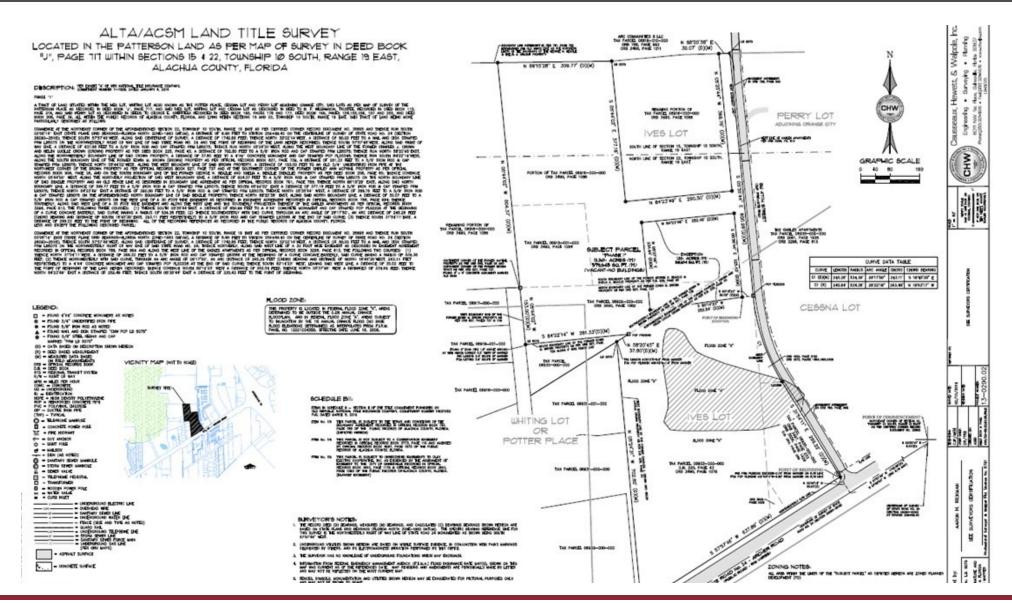

E INFORMATION:



## LOCATION MAPS

#### 4800 Block of SW Archer Road | Gainesville, FL 32608



#### FOR MORE INFORMATION:





## Gainesville, FL 32608

## ADDITIONAL PHOTOS



#### FOR MORE INFORMATION:





## ACREAGE BREAKDOWN

#### 4800 Block of SW Archer Road | Gainesville, FL 32608



#### FOR MORE INFORMATION:





# **4800 BLOCK OF SW ARCHER ROAD**

#### ALACHUA COUNTY GIS- WETLAND MAPS

## Gainesville, FL 32608



#### FOR MORE INFORMATION:





# **4800 BLOCK OF SW ARCHER ROAD**

#### ALACHUA COUNTY GIS- TOPOGRAPHICAL MAP

## Gainesville, FL 32608



#### FOR MORE INFORMATION:





Gainesville, FL 32608

## CONCEPTUAL-PD LAYOUT



#### FOR MORE INFORMATION:



Commercial Realtor<sup>®</sup> 352.256.2112 ericligman@bosshardtrealty.com



## **SURVEY**

## Gainesville, FL 32608









## **RETAILER MAP**

## Gainesville, FL 32608



FOR MORE INFORMATION:





## **DEMOGRAPHICS MAP**

## 4800 Block off SW Archer Road | Gainesville, FL 32608



| POPULATION                              | 1 MILE              | 3 MILES               | <b>5 MILES</b>        |
|-----------------------------------------|---------------------|-----------------------|-----------------------|
| Total population                        | 2,943               | 50,170                | 114,146               |
| Median age                              | 29.3                | 26.3                  | 29.2                  |
| Median age (Male)                       | 29.4                | 26.3                  | 28.7                  |
| Median age (Female)                     | 30.2