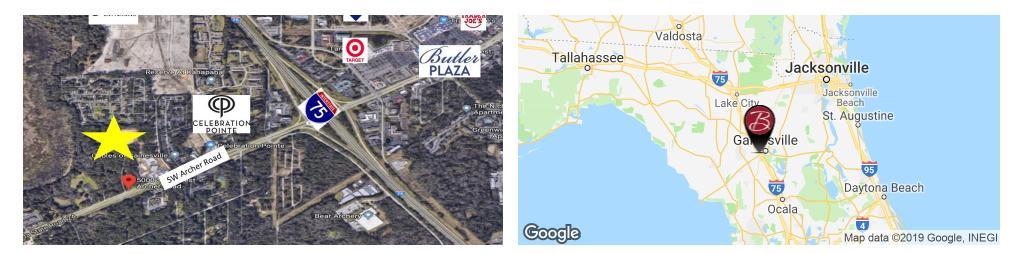

#### 4800 Block SW Acher Road | Gainesville, FL 32608

| OFFERING SUMMARY |             | PROPERTY OVERVIEW                                                                                                                                                                                                                                                                                                                                                                                                                                                             |  |  |
|------------------|-------------|-------------------------------------------------------------------------------------------------------------------------------------------------------------------------------------------------------------------------------------------------------------------------------------------------------------------------------------------------------------------------------------------------------------------------------------------------------------------------------|--|--|
| Sale Price:      | \$2,450,000 | Approximately 15.29 acres of entitled land conveniently located off Archer Road near I-75, Celebration Pointe, and<br>Butler Plaza. This fully approved Planned Development site includes tax parcels 06929-000-000, 06916-000-000,<br>06916-001-000. Adjacent to Gainesville Health Care Center which consists of a 180 bed skilled nursing facility. This<br>PD will allow up to 75,000 square feet of development. Uses will allow but not limited to 130 beds of assisted |  |  |
| Lot Size:        | 15.29 Acres | living, medical offices, memory care, independent living, dialysis, and administrative office. Call listing agent f<br>surveys, ordinances, and PD layouts.                                                                                                                                                                                                                                                                                                                   |  |  |
| 2017 AADT        | 34,500      | PROPERTY HIGHLIGHTS                                                                                                                                                                                                                                                                                                                                                                                                                                                           |  |  |
|                  |             | Close proximity to Celebration Pointe, Butler Plaza, UF Health, VA Hospital, and University of Florida                                                                                                                                                                                                                                                                                                                                                                        |  |  |
| Zoning:          | PD          | Located near I-75 (Exit 384)                                                                                                                                                                                                                                                                                                                                                                                                                                                  |  |  |
|                  |             | Adjacent to Gainesville Health Care Center                                                                                                                                                                                                                                                                                                                                                                                                                                    |  |  |
|                  |             | Allows up to 75,000 SF of buildable medical space.                                                                                                                                                                                                                                                                                                                                                                                                                            |  |  |
| Price / SF:      | \$3.68      | Topography boosts high, dry and level terrain.                                                                                                                                                                                                                                                                                                                                                                                                                                |  |  |
|                  |             | Close Proximity to 50 acre HCA (North Florida Regional Hospital) acquisition. (2018)- See page 4                                                                                                                                                                                                                                                                                                                                                                              |  |  |

#### 4800 Block of SW Archer Road | Gainesville, FL 32608