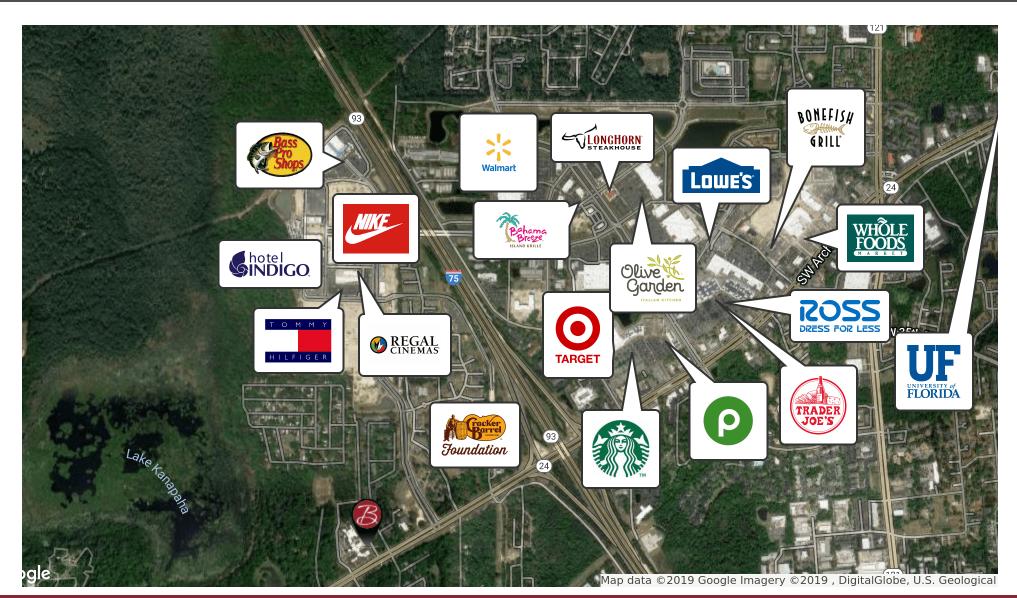

SW Archer Road | Gainesville, FL 32608



#### FOR MORE INFORMATION:





## Gainesville, FL 32608

## ADDITIONAL PHOTOS



#### FOR MORE INFORMATION:





## ACREAGE BREAKDOWN

#### 4800 Block of SW Archer Road | Gainesville, FL 32608



#### FOR MORE INFORMATION:





# **4800 BLOCK OF SW ARCHER ROAD**

#### ALACHUA COUNTY GIS- WETLAND MAPS

## Gainesville, FL 32608



#### FOR MORE INFORMATION:





# **4800 BLOCK OF SW ARCHER ROAD**

#### ALACHUA COUNTY GIS- TOPOGRAPHICAL MAP

## Gainesville, FL 32608



#### FOR MORE INFORMATION:





Gainesville, FL 32608

## CONCEPTUAL-PD LAYOUT



#### FOR MORE INFORMATION:



Commercial Realtor<sup>®</sup> 352.256.2112 ericligman@bosshardtrealty.com



## **SURVEY**

## Gainesville, FL 32608









## **RETAILER MAP**

## Gainesville, FL 32608



FOR MORE INFORMATION:





## **DEMOGRAPHICS MAP**

## 4800 Block off SW Archer Road | Gainesville, FL 32608



| POPULATION                              | 1 MILE              | 3 MILES               | <b>5 MILES</b>        |
|-----------------------------------------|---------------------|-----------------------|-----------------------|
| Total population                        | 2,943               | 50,170                | 114,146               |
| Median age                              | 29.3                | 26.3                  | 29.2                  |
| Median age (Male)                       | 29.4                | 26.3                  | 28.7                  |
| Median age (Female)                     | 30.2                | 27.2                  | 29.9                  |
|