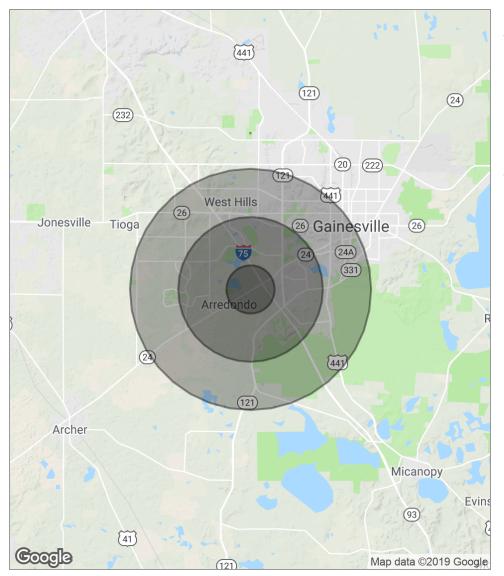

## **DEMOGRAPHICS MAP**

## 4800 Block off SW Archer Road | Gainesville, FL 32608

| POPULATION                              | 1 MILE              | 3 MILES               | <b>5 MILES</b>        |
|-----------------------------------------|---------------------|-----------------------|-----------------------|
| Total population                        | 2,943               | 50,170                | 114,146               |
| Median age                              | 29.3                | 26.3                  | 29.2                  |
| Median age (Male)                       | 29.4                | 26.3                  | 28.7                  |
| Median age (Female)                     | 30.2                | 27.2                  | 29.9                  |
|                                         |                     |                       |                       |
| HOUSEHOLDS & INCOME                     | 1 MILE              | 3 MILES               | 5 MILES               |
| HOUSEHOLDS & INCOME<br>Total households | <b>1 MILE</b> 1,476 | <b>3 MILES</b> 22,926 | <b>5 MILES</b> 45,100 |
|                                         |                     |                       |                       |
| Total households                        | 1,476               | 22,926                | 45,100                |