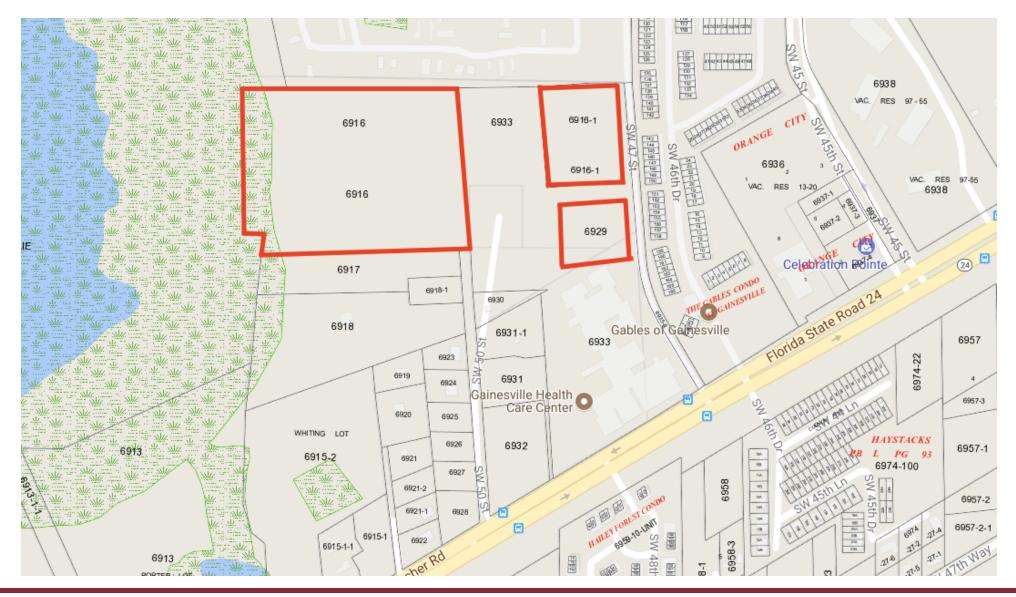

## LOCATION MAPS

#### 4800 Block of SW Archer Road | Gainesville, FL 32608

#### 4800 Block SW Acher Road | Gainesville, FL 32608

| OFFERING SUMMARY |             | PROPERTY OVERVIEW                                                                                                                                                                                                                                                                                                                                                                                                                                                             |  |  |
|------------------|-------------|-------------------------------------------------------------------------------------------------------------------------------------------------------------------------------------------------------------------------------------------------------------------------------------------------------------------------------------------------------------------------------------------------------------------------------------------------------------------------------|--|--|
| Sale Price:      | \$2,450,000 | Approximately 15.29 acres of entitled land conveniently located off Archer Road near I-75, Celebration Pointe, and<br>Butler Plaza. This fully approved Planned Development site includes tax parcels 06929-000-000, 06916-000-000,<br>06916-001-000. Adjacent to Gainesville Health Care Center which consists of a 180 bed skilled nursing facility. This<br>PD will allow up to 75,000 square feet of development. Uses will allow but not limited to 130 beds of assisted |  |  |
| Lot Size:        | 15.29 Acres | living, medical offices, memory care, independent living, dialysis, and administrative office. Call listing agent f<br>surveys, ordinances, and PD layouts.                                                                                                                                                                                                                                                                                                                   |  |  |
| 2017 AADT        | 34,500      | PROPERTY HIGHLIGHTS                                                                                                                                                                                                                                                                                                                                                                                                                                                           |  |  |
|                  |             | Close proximity to Celebration Pointe, Butler Plaza, UF Health, VA Hospital, and University of Florida                                                                                                                                                                                                                                                                                                                                                                        |  |  |
| Zoning:          | PD          | Located near I-75 (Exit 384)                                                                                                                                                                                                                                                                                                                                                                                                                                                  |  |  |
|                  |             | Adjacent to Gainesville Health Care Center                                                                                                                                                                                                                                                                                                                                                                                                                                    |  |  |
|                  |             | Allows up to 75,000 SF of buildable medical space.                                                                                                                                                                                                                                                                                                                                                                                                                            |  |  |
| Price / SF:      | \$3.68      | Topography boosts high, dry and level terrain.                                                                                                                                                                                                                                                                                                                                                                                                                                |  |  |
|                  |             | Close Proximity to 50 acre HCA (North Florida Regional Hospital) acquisition. (2018)- See page 4                                                                                                                                                                                                                                                                                                                                                                              |  |  |