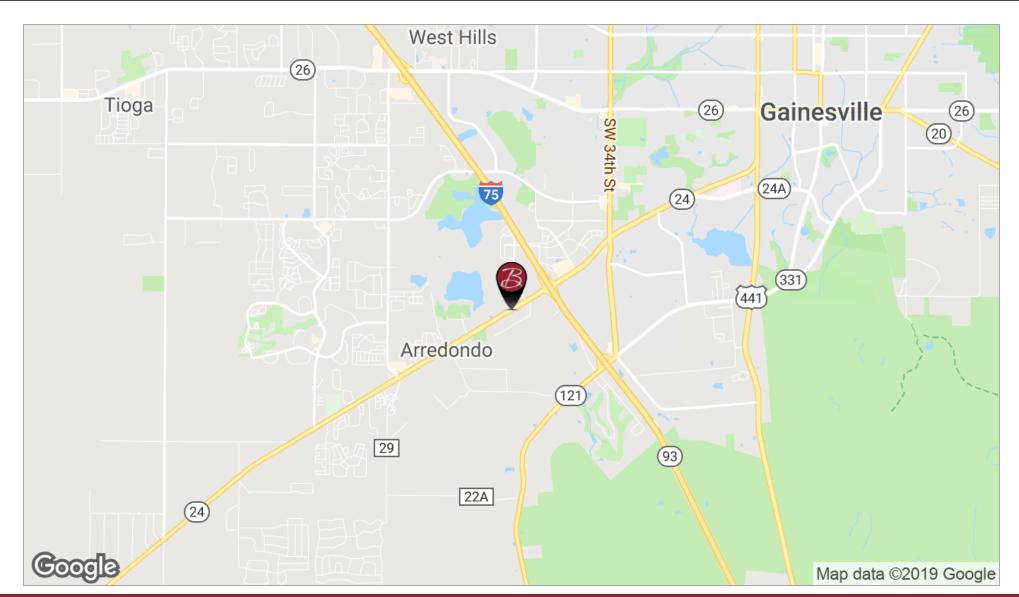

|  |  |
|                  |             | Close Proximity to 50 acre HCA (North Florida Regional Hospital) acquisition. (2018)- See page 4                                                                                                                                                                                                                                                                                                                                                                              |  |  |



#### FOR MORE INFORMATION:



## LOCATION MAPS

#### 4800 Block of SW Archer Road | Gainesville, FL 32608



#### FOR MORE INFORMATION:





## Gainesville, FL 32608

## ADDITIONAL PHOTOS



#### FOR MORE INFORMATION:





## ACREAGE BREAKDOWN

#### 4800 Block of SW Archer Road | Gainesville, FL 32608



#### FOR MORE INFORMATION:





# **4800 BLOCK OF SW ARCHER ROAD**

#### ALACHUA COUNTY GIS- WETLAND MAPS

## Gainesville, FL 32608



#### FOR MORE INFORMATION:





# **4800 BLOCK OF SW ARCHER ROAD**

#### ALACHUA COUNTY GIS- TOPOGRAPHICAL MAP

## Gainesville, FL 32608



#### FOR MORE INFORMATION:





Gainesville, FL 32608

## CONCEPTUAL-PD LAYOUT



#### FOR MORE INFORMATION:



Commercial Realtor<sup>®</sup> 352.256.2112 ericligman@bosshardtrealty.com



## **SURVEY**

## Gainesville, FL 32608









## **RETAILER MAP**

## Gainesville, FL 32608



FOR MORE INFORMATION:





## **DEMOGR