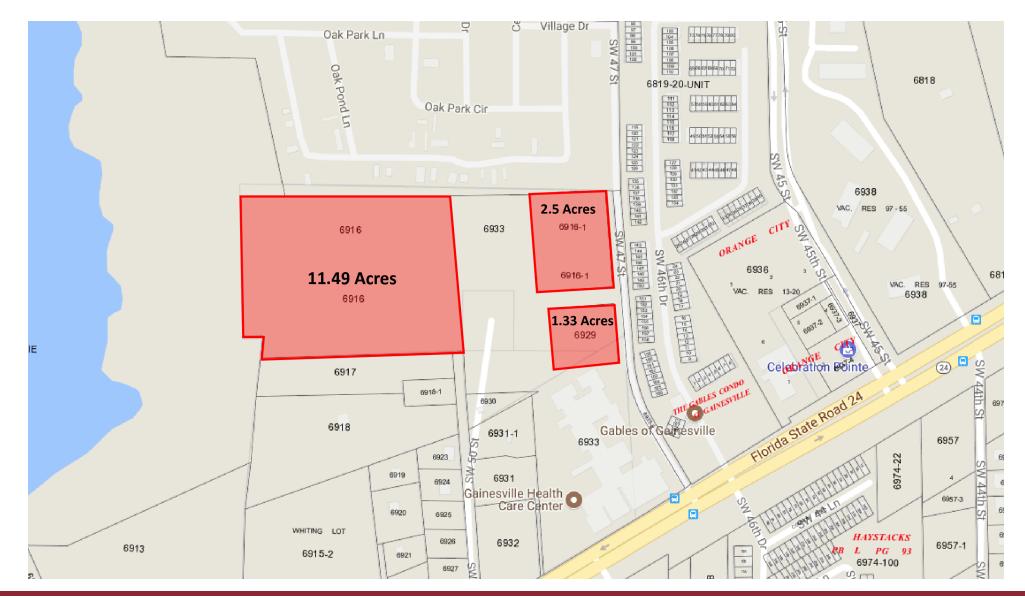

## ACREAGE BREAKDOWN

#### 4800 Block of SW Archer Road | Gainesville, FL 32608

#### 4800 Block SW Acher Road | Gainesville, FL 32608

| OFFERING SUMMARY |             | PROPERTY OVERVIEW                                                                                                                                                                                                                                                                                                                                                                                                                                                             |  |  |
|------------------|-------------|-------------------------------------------------------------------------------------------------------------------------------------------------------------------------------------------------------------------------------------------------------------------------------------------------------------------------------------------------------------------------------------------------------------------------------------------------------------------------------|--|--|
| Sale Price:      | \$2,450,000 | Approximately 15.29 acres of entitled land conveniently located off Archer Road near I-75, Celebration Pointe, and<br>Butler Plaza. This fully approved Planned Development site includes tax parcels 06929-000-000, 06916-000-000,<br>06916-001-000. Adjacent to Gainesville Health Care Center which consists of a 180 bed skilled nursing facility. This<br>PD will allow up to 75,000 square feet of development. Uses will allow but not limited to 130 beds of assisted |  |  |
| Lot Size:        | 15.29 Acres | living, medical offices, memory care, independent living, dialysis, and administrative office. Call listing agent f<br>surveys, ordinances, and PD layouts.                                                                                                                                                                                                                                                                                                                   |  |  |
| 2017 AADT        | 34,500      | PROPERTY HIGHLIGHTS                                                                                                                                                                                                                                                                                                                                                                                                                                                           |  |  |
|                  |             | Close proximity to Celebration Pointe, Butler Plaza, UF Health, VA Hospital, and University of Florida                                                                                                                                                                                                                                                                                                                                                                        |  |  |
| Zoning:          | PD          | Located near I-75 (Exit 384)                                                                                                                                                                                                                                                                                                                                                                                                                                                  |  |  |
|                  |             | Adjacent to Gainesville Health Care Center                                                                                                                                                                                                                                                                                                                                                                                                                                    |  |  |
|                  |             | Allows up to 75,000 SF of buildable medical space.                                                                                                                                                                                                                                                                                                                                                                                                                            |  |  |
| Price / SF:      | \$3.68      | Topography boosts high, dry and level terrain.                                                                                                                                                                                                                                                                                                                                                                                                                                |  |  |
|                  |             | Close Proximity to 50 acre HCA (North Florida Regional Hospital) acquisition. (2018)- See page 4                                                                                                                                                                                                                                                                                                                                                                              |  |  |