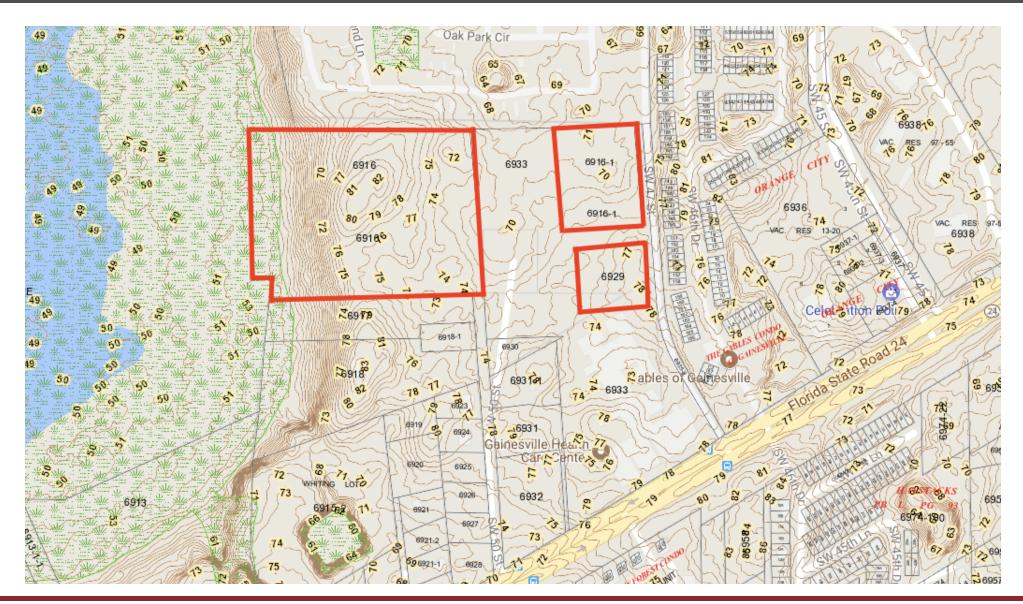

# **4800 BLOCK OF SW ARCHER ROAD**

#### ALACHUA COUNTY GIS- TOPOGRAPHICAL MAP

## Gainesville, FL 32608