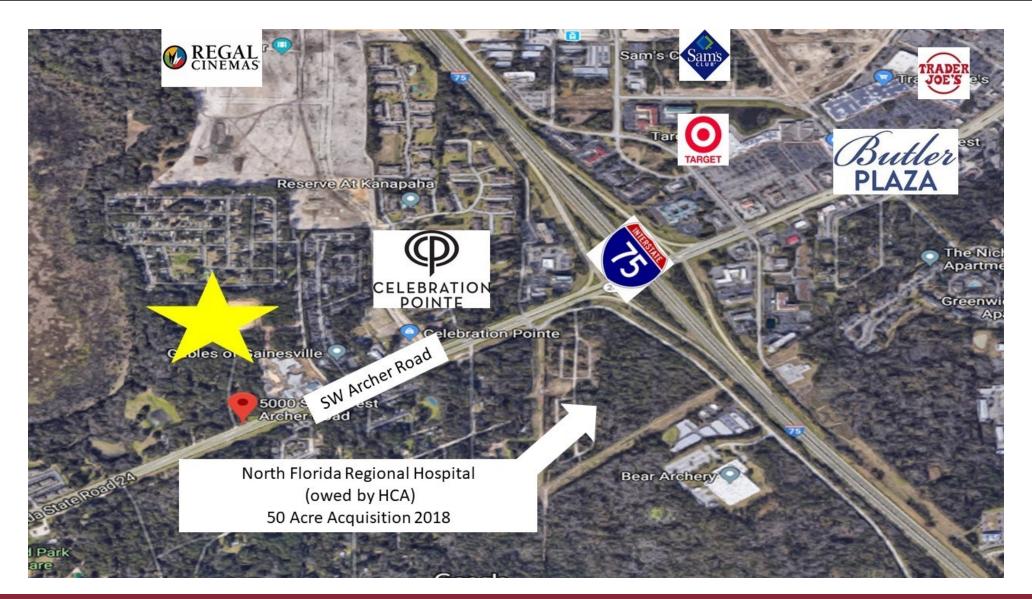

#### 4800 Block SW Acher Road | Gainesville, FL 32608

| OFFERING SUMMARY |             | PROPERTY OVERVIEW                                                                                                                                                                                                                                                                                                                                                                                                                                                             |  |  |
|------------------|-------------|-------------------------------------------------------------------------------------------------------------------------------------------------------------------------------------------------------------------------------------------------------------------------------------------------------------------------------------------------------------------------------------------------------------------------------------------------------------------------------|--|--|
| Sale Price:      | \$2,450,000 | Approximately 15.29 acres of entitled land conveniently located off Archer Road near I-75, Celebration Pointe, and<br>Butler Plaza. This fully approved Planned Development site includes tax parcels 06929-000-000, 06916-000-000,<br>06916-001-000. Adjacent to Gainesville Health Care Center which consists of a 180 bed skilled nursing facility. This<br>PD will allow up to 75,000 square feet of development. Uses will allow but not limited to 130 beds of assisted |  |  |
| Lot Size:        | 15.29 Acres | living, medical offices, memory care, independent living, dialysis, and administrative office. Call listing agent f<br>surveys, ordinances, and PD layouts.                                                                                                                                                                                                                                                                                                                   |  |  |
| 2017 AADT        | 34,500      | PROPERTY HIGHLIGHTS                                                                                                                                                                                                                                                                                                                                                                                                                                                           |  |  |
|                  |             | Close proximity to Celebration Pointe, Butler Plaza, UF Health, VA Hospital, and University of Florida                                                                                                                                                                                                                                                                                                                                                                        |  |  |
| Zoning:          | PD          | Located near I-75 (Exit 384)                                                                                                                                                                                                                                                                                                                                                                                                                                                  |  |  |
|                  |             | Adjacent to Gainesville Health Care Center                                                                                                                                                                                                                                                                                                                                                                                                                                    |  |  |
|                  |             | Allows up to 75,000 SF of buildable medical space.                                                                                                                                                                                                                                                                                                                                                                                                                            |  |  |
| Price / SF:      | \$3.68      | Topography boosts high, dry and level terrain.                                                                                                                                                                                                                                                                                                                                                                                                                                |  |  |
|                  |             | Close Proximity to 50 acre HCA (North Florida Regional Hospital) acquisition. (2018)- See page 4                                                                                                                                                                                                                                                                                                                                                                              |  |  |

#### 4800 Block of SW Archer Road | Gainesville, FL 32608