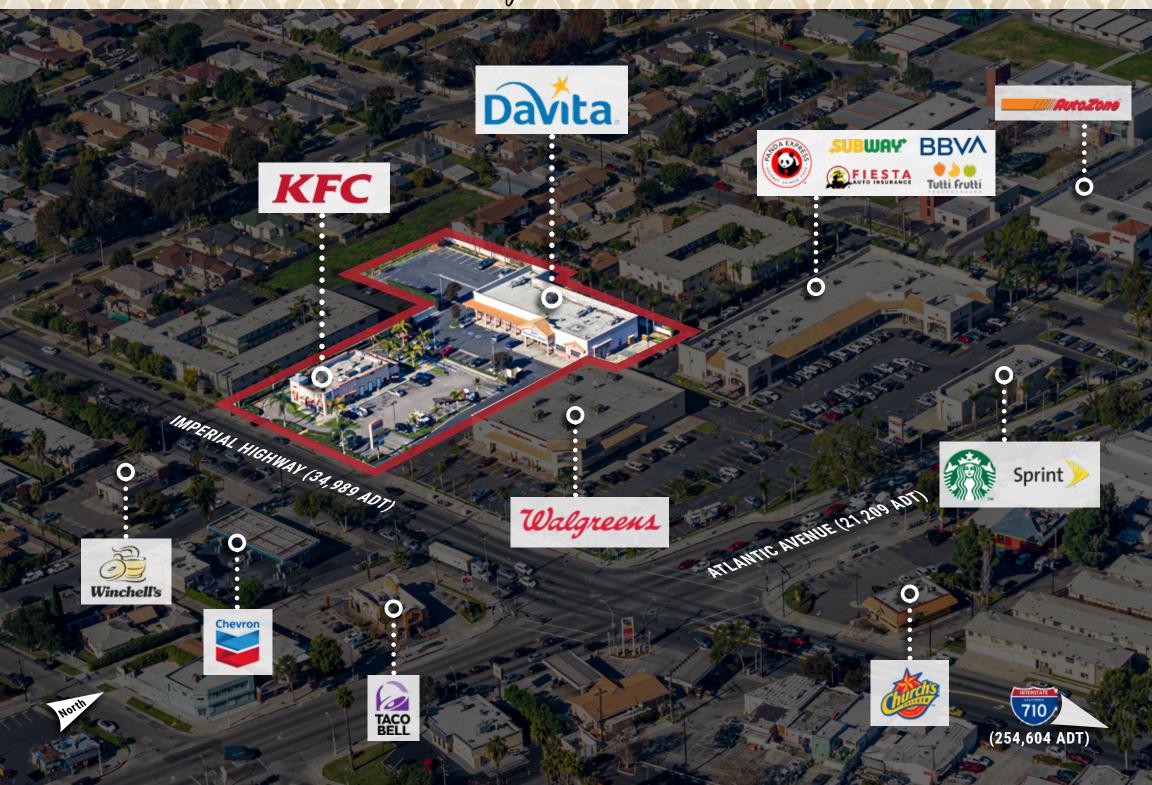

## Executive Summary

Newmark Knight Frank (NKF) Retail Capital Markets is pleased to present the opportunity to acquire a drivethru Kentucky Fried Chicken ("KFC") and DaVita Dialysis Center. This two-tenant investment opportunity is a portion of the Atlantic Crossing shopping center located in the ultradense, infill Los Angeles County city of Lynwood.

## Investment Highlights

- TWO TENANT NNN LEASED INVESTMENT
- INFILL LOS ANGELES REAL ESTATE
- MEDICAL (ESSENTIAL) & FAST FOOD W/DRIVE THRU
- TENANTS OPEN FOR BUSINESS DURING COVID
- TENANTS PAID APRIL/MAY RENT
- ATTRACTIVE DEBT QUOTE
- CREDIT PROFILE
- PROXIMITY TO MAJOR MEDICAL
- SHADOW ANCHORED ENVIRONMENT