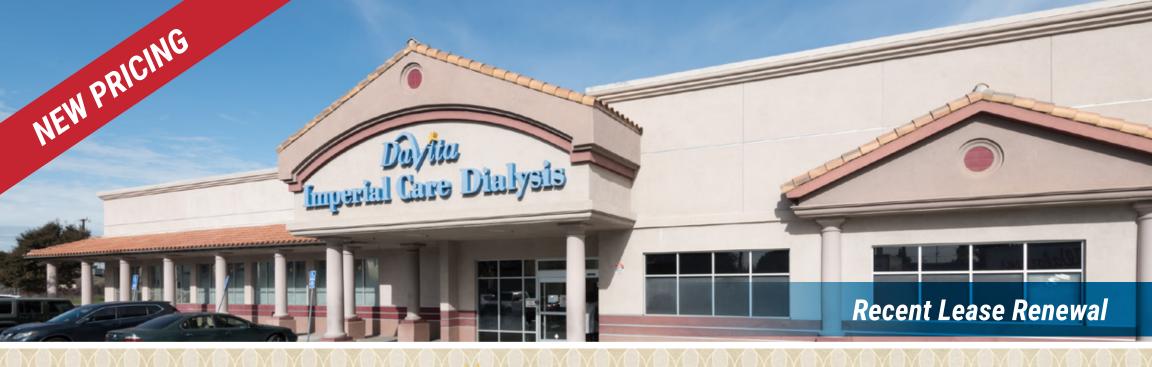

# Davita & KFC

at Atlantic Crossing

LYNWOOD, CALIFORNIA 90262

# Davita & KFC

at Affantic Crossing
4339-4345 EAST IMPERIAL HIGHWAY
LYNWOOD, CALIFORNIA 90262

Offering Terms

\$6,250,000

**Asking Price** 

**5.09%**Cap Rate - Year 1

**\$318,055**Projected NOI - Year 1

11,446 SF