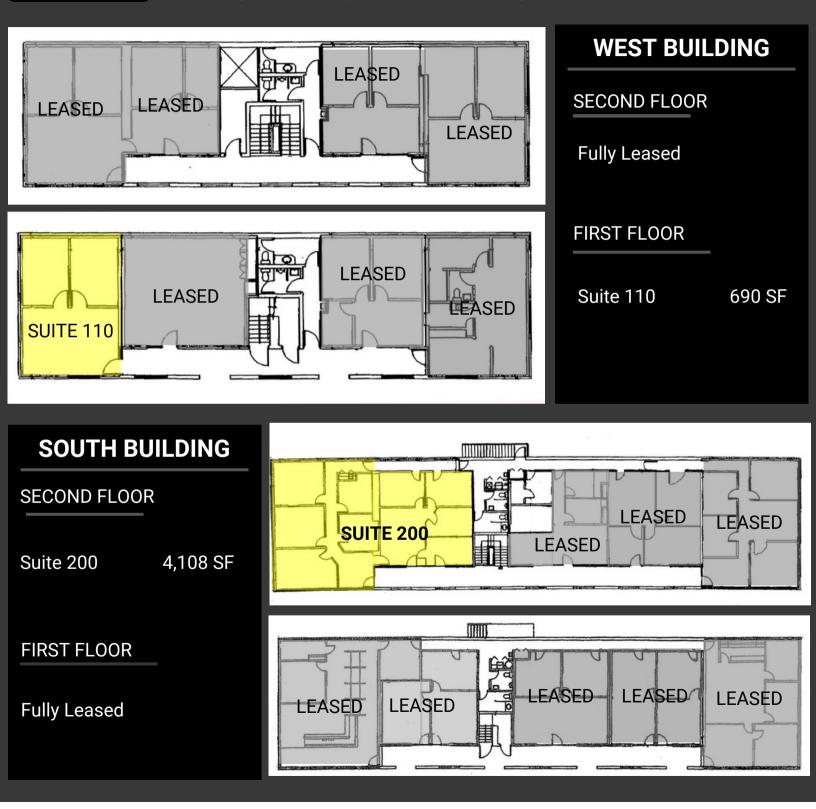

### **PROPERTY INFORMATION**

- South Salt Lake Office Plaza
- Suite 110: 690 SF
- Suite 200: 4,108 SF
- Main Street Frontage
- Signage Available
- Ample Parking
- Easy Access to I-80 and I-15