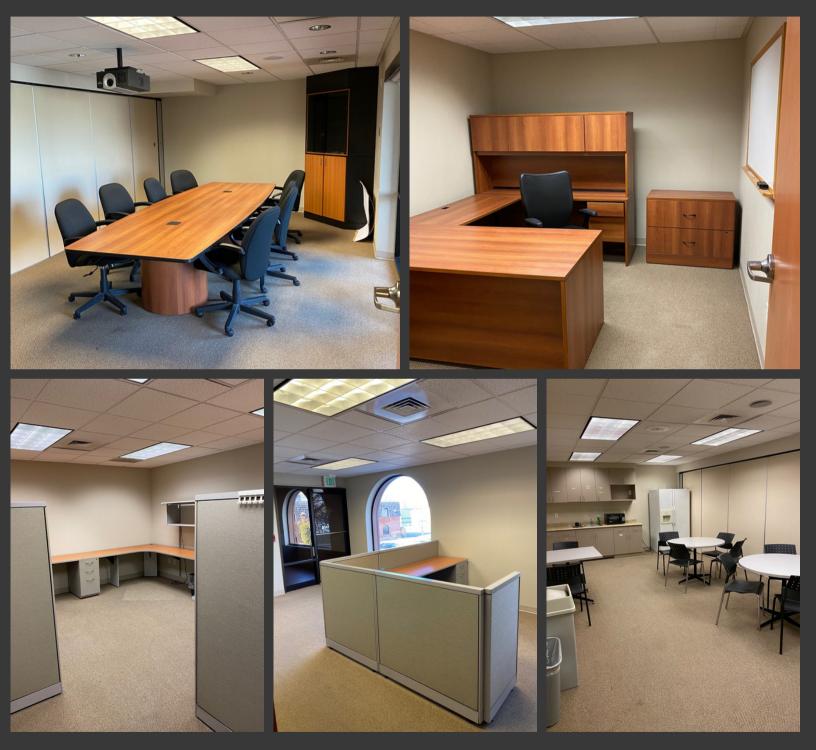

### **PROPERTY INFORMATION**

- South Salt Lake Office Plaza
- Suite 110: 690 SF
- Suite 200: 4,108 SF
- Main Street Frontage
- Signage Available
- Ample Parking
- Easy Access to I-80 and I-15