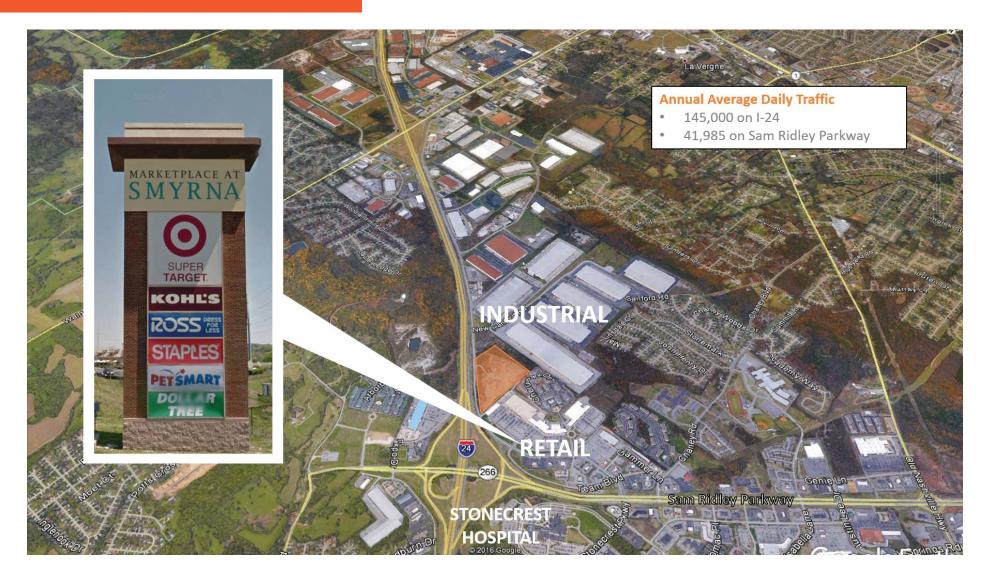

- + For Lease \$1,950/Acre NNN/Mo
- + For Sale \$3,960,000
- + Zoned C-2 highway service
- + Adjacent to destination retail
- + Potential for Industrial / Outdoor storage
- + Access via exit 66 or 64 off of I-24
- + Rutherford county