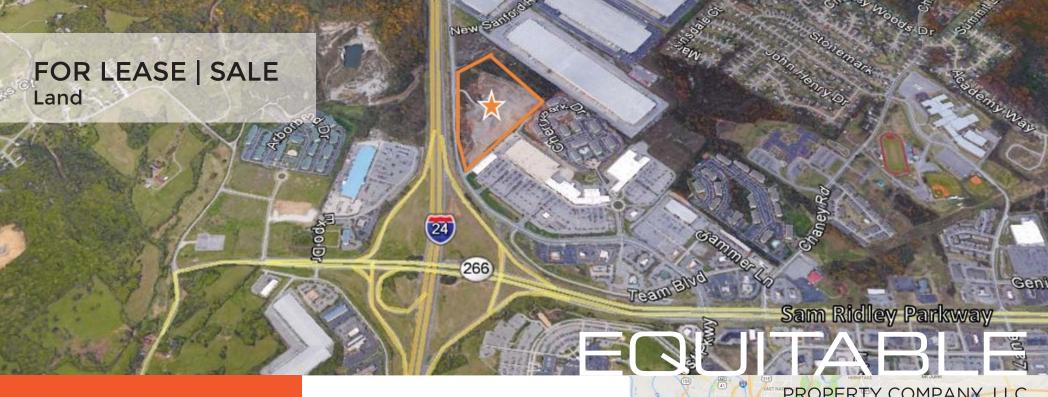

- + For Lease \$1,950/Acre NNN/Mo
- + For Sale \$3,960,000
- + Zoned C-2 highway service
- + Adjacent to destination retail
- + Potential for Industrial / Outdoor storage
- + Access via exit 66 or 64 off of I-24
- + Rutherford county

## **INDUSTRIAL BLVD**

LAVERGNE, TN 37167

**20.73 ACRES** 