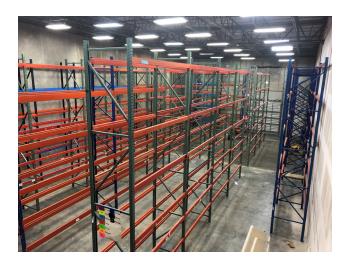

## **PHOTOS**

### **PROPERTY FEATURES**

- $\pm$  27,109 SF unit includes  $\pm$ 2,800 SF of two story showroom/office and  $\pm$ 4,300 SF of warehouse
- + Beautiful Showroom with Class "A" finishes
- + 28' Ceiling height
- + One dock high door
- + Upgraded lighting in the warehouse
- + Two (2) reserved parking spaces
- + Tilt wall construction
- + Built in 2006