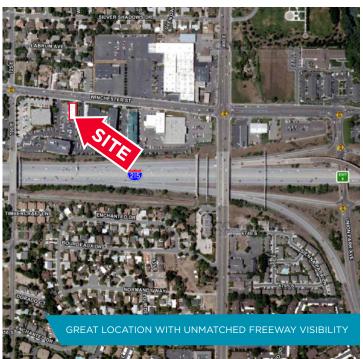

#### **Property Highlights**

- \$25.50 / RSF Full Service
- Excellent parking
- Immediate access to I-215
- Close to restaurants, banks, business services and shopping
- I-215 visibility

**Mike Richmond** 