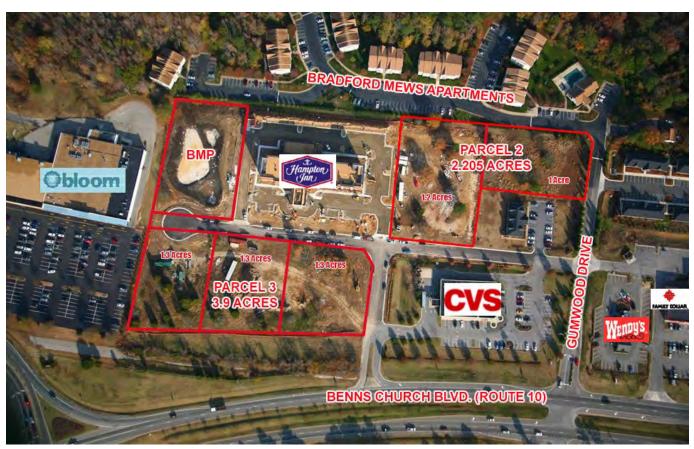

## Route 10 & Gumwood Drive

Smithfield, VA 23430

## **Property Features**

- 5 separate parcels / various sizes
  1.0 4.0 acres
- Parcel 2 2.205 acres, Parcel 2, adjoins a medical office building and a Hampton Inn
- Parcel 3 3.9 acres (net) has 517 ft. of frontage on Route 10 (can be subdivided)
- BMP serves all parcels
- Zoned HR-C (Highway Retail-Commercial) and ECO (Entrance Corridor Overlay district)
- Interior roads, all utilities and storm water drainage to common BMP are in place
- Parcel 2 \$400,000
  Parcel 3 \$400,000 per acre