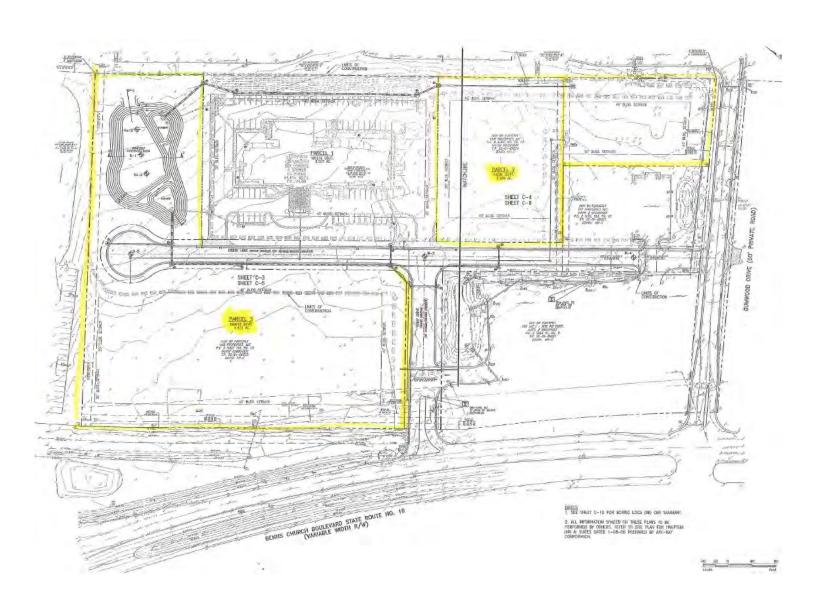

## **Property Features**

- 5 separate parcels / various sizes
  1.0 4.0 acres
- Parcel 2 2.205 acres, Parcel 2, adjoins a medical office building and a Hampton Inn
- Parcel 3 3.9 acres (net) has 517 ft. of frontage on Route 10 (can be subdivided)
- BMP serves all parcels
- Zoned HR-C (Highway Retail-Commercial) and ECO (Entrance Corridor Overlay district)
- Interior roads, all utilities and storm water drainage to common BMP are in place
- Parcel 2 \$400,000
  Parcel 3 \$400,000 per acre