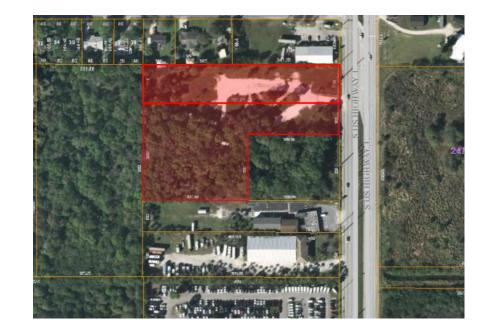

## 4.51 AC Commercial Land on US-1

6005 S US Highway 1, Fort Pierce FL 34982

| PRICE          | \$799,000<br>(Price reduced from \$999,000) |  |  |
|----------------|---------------------------------------------|--|--|
| TRICE          | (Frice reduced from \$555,000)              |  |  |
| LAND SIZE (SF) | 196,455 st                                  |  |  |
| ACREAGE        | (1.57 AC + 2.94 AC) 4.51 AC                 |  |  |
| FRONTAGE       | 210′                                        |  |  |
| TRAFFIC COUNT  | 40,500                                      |  |  |
| ZONING         | CG                                          |  |  |
| LAND USE       | Commercial                                  |  |  |
| UTILITIES      | TBD                                         |  |  |

**PRICE REDUCED!** New development opportunity!! Two combined 4.51 AC lots located in a heavily auto-related section of Fort Pierce; easily develop on one parcel and keep or resell the other. Ideal for a wide number of uses including but not limited to: auto dealer / auto repair, gas service station, general merchandise stores, public storage and more! Excellent exposure to US-1!