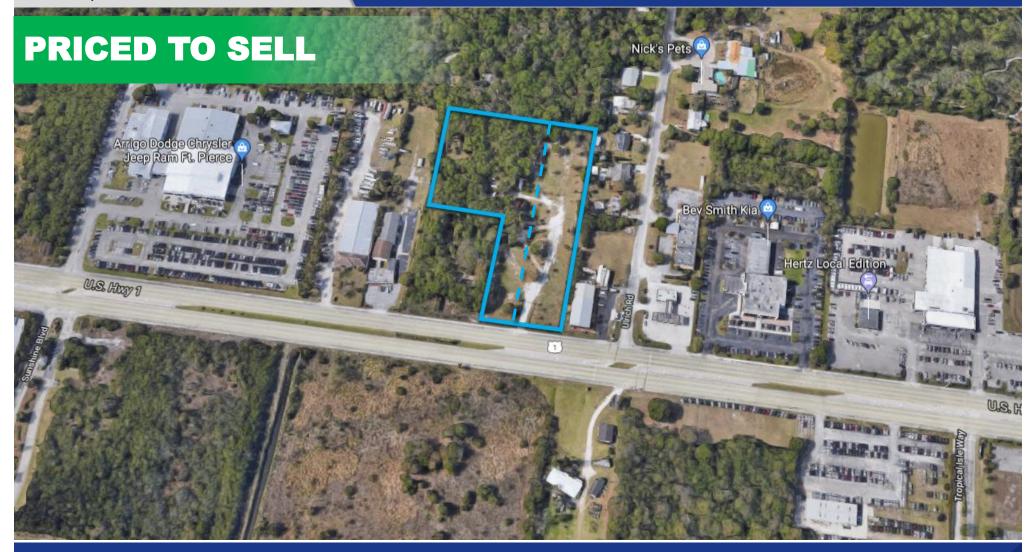

## 4.51 AC Commercial Land on US-1

6005 S US Highway 1, Fort Pierce FL 34982

| PRICE          | \$799,000<br>(Price reduced from \$999,000) |  |  |
|----------------|---------------------------------------------|--|--|
| TRICE          | (Frice reduced from \$555,000)              |  |  |
| LAND SIZE (SF) | 196,455 st                                  |  |  |
| ACREAGE        | (1.57 AC + 2.94 AC) 4.51 AC                 |  |  |
| FRONTAGE       | 210′                                        |  |  |
| TRAFFIC COUNT  | 40,500                                      |  |  |
| ZONING         | CG                                          |  |  |
| LAND USE       | Commercial                                  |  |  |
| UTILITIES      | TBD                                         |  |  |

**PRICE REDUCED!** New development opportunity!! Two combined 4.51 AC lots located in a heavily auto-related section of Fort Pierce; easily develop on one parcel and keep or resell the other. Ideal for a wide number of uses including but not limited to: auto dealer / auto repair, gas service station, general merchandise stores, public storage and more! Excellent exposure to US-1!