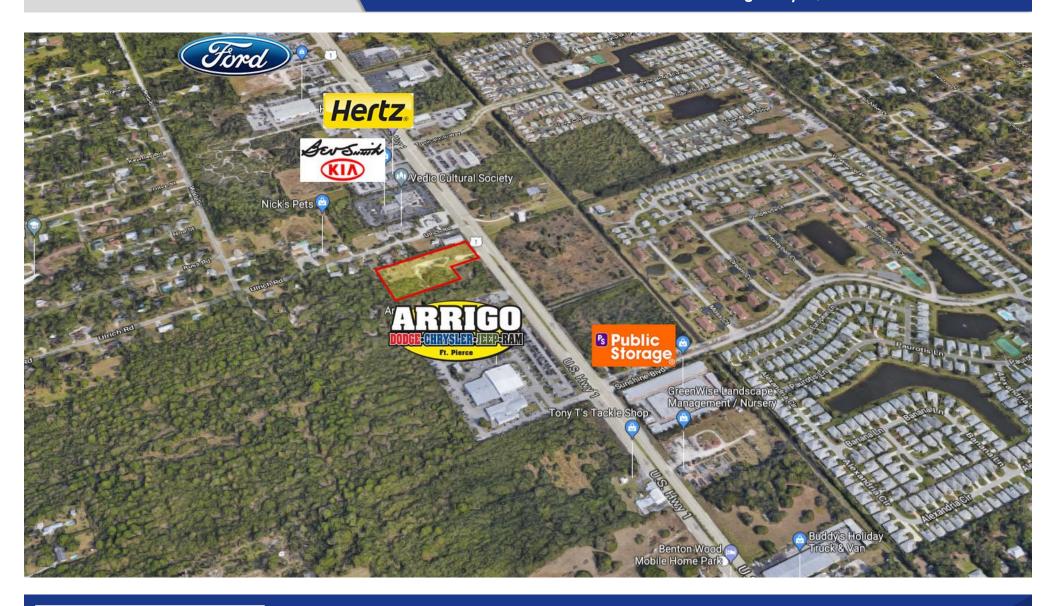

# **Property Aerial**

**PRICE REDUCED!** New development opportunity!! Two combined 4.51 AC lots located in a heavily auto-related section of Fort Pierce; easily develop on one parcel and keep or resell the other. Ideal for a wide number of uses including but not limited to: auto dealer / auto repair, gas service station, general merchandise stores, public storage and more! Excellent exposure to US-1!