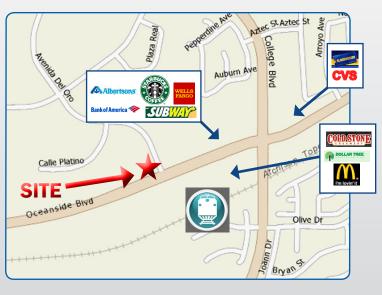

### PROPERTY OVERVIEW

- Approximately 3,763 SF Office
- Located at the Signalized Intersection of Oceanside Blvd. and Avenida Del Oro
- Walking Distance to NCTD Sprinter Light Rail Station (Approx. 500 Yards)
- Walking Distance to 2 Shopping Centers with Fully Leased Food Courts
- 4/1,000 Parking
- Attractive Concrete Tilt-Up Construction
- Attractive, Mature, Meticulously Maintained Landscaping
- Moving Allowance for All New Tenants!
- Lease Rate: \$1.65 \$1.30 PSF + Utilities and Janitorial (Rate Includes CAM Charges)
- On JX130 LokBox