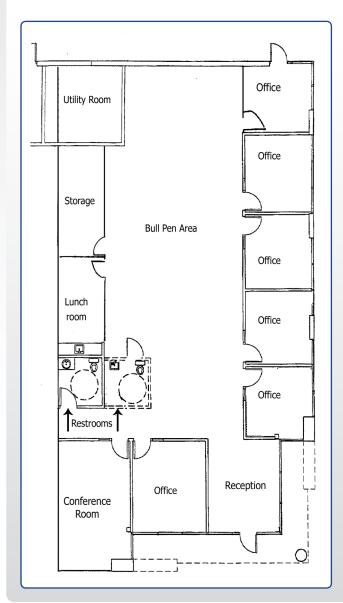

# - FOR LEASE - 3,763 SF

Distinguished Exclusive Entrance Facing Avenida Del Oro End Cap Suite with Extensive Glass Window Line Sign Rights Above Entrance AND on Monument, Facing Oceanside Boulevard 6 Private Offices Conference Room

Lunch Room
Large, Efficient Bullpen Area
Storage Room
2 Restrooms