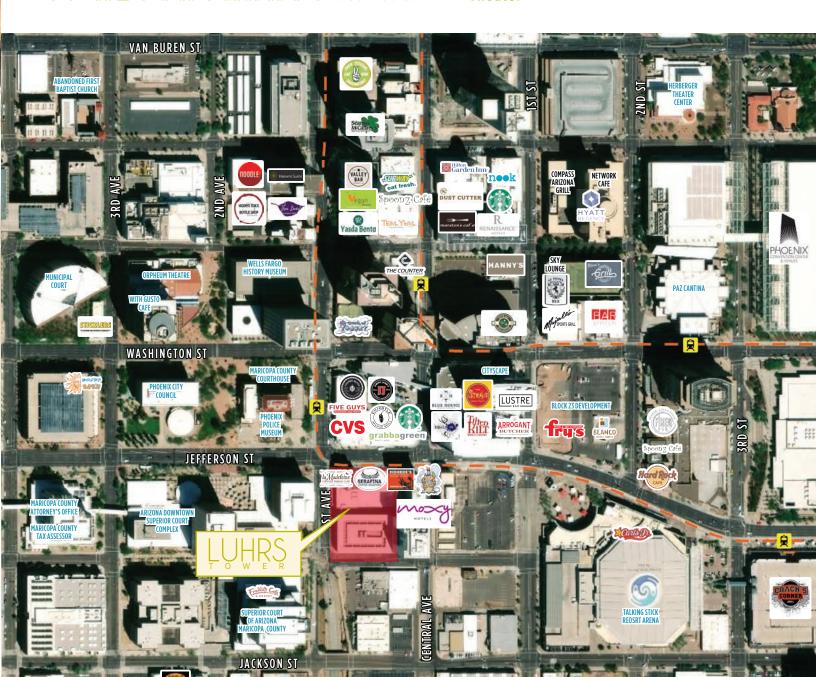

## AREA AMENITIES

Walk Score

95/100

76,322 Daytime population within one-mile

Adjacent to

METRO LIGHT RRIL

Adiacent to

CITYSCAPE a 1.2 million square foot mixed-use project

Approximately

30 RESTRURRNTS within a 2 block radius

Adjacent to **320-room Mariott Hotel**, and close proximity to Sheraton Hotel, the Westin Downtown Phoenix, The Hyatt Regency, the Renaissance Phoenix Downtown and Hotel Palomar

Within 2 blocks from Talking Stick Resort Arena - home to the Phoenix Suns, and Chase Field - home to the Arizona Diamondbacks

Entertainment within walking distance
- Phoenix Symphony Hall, Herberger
Theater, Dodge Theater and Orpheum
Theater