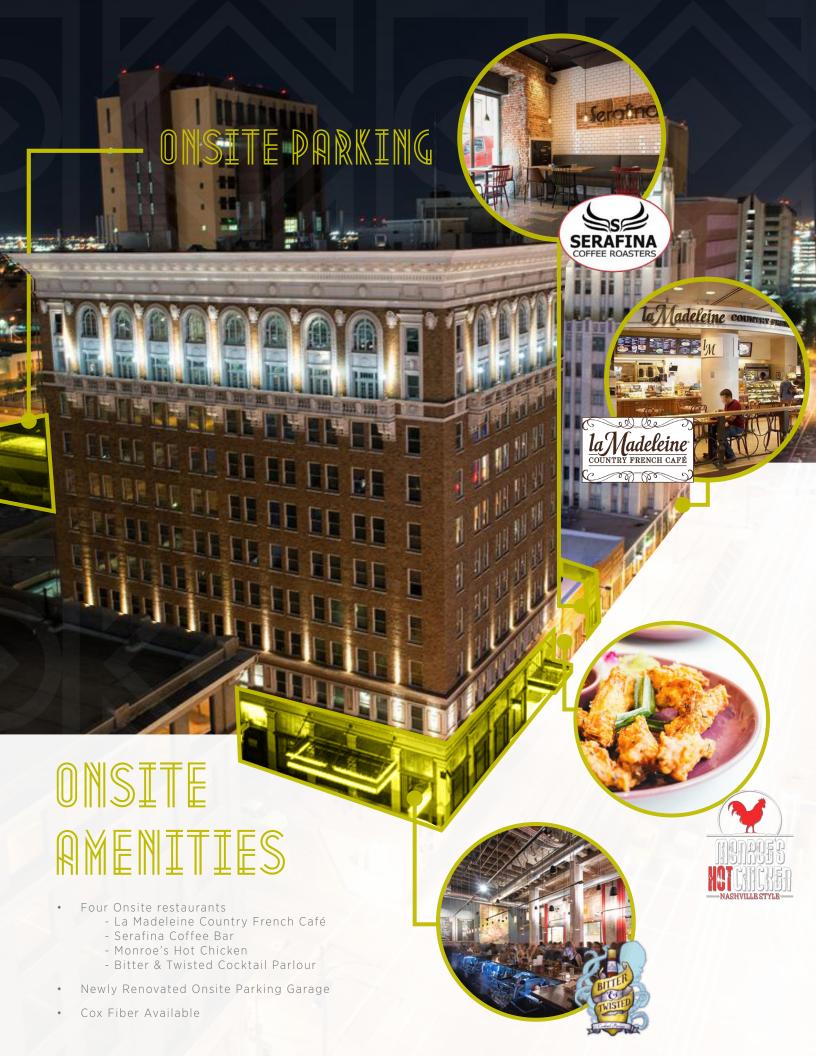

Approximately

30 RESTRURRNTS within a 2 block radius

Adjacent to **320-room Mariott Hotel**, and close proximity to Sheraton Hotel, the Westin Downtown Phoenix, The Hyatt Regency, the Renaissance Phoenix Downtown and Hotel Palomar