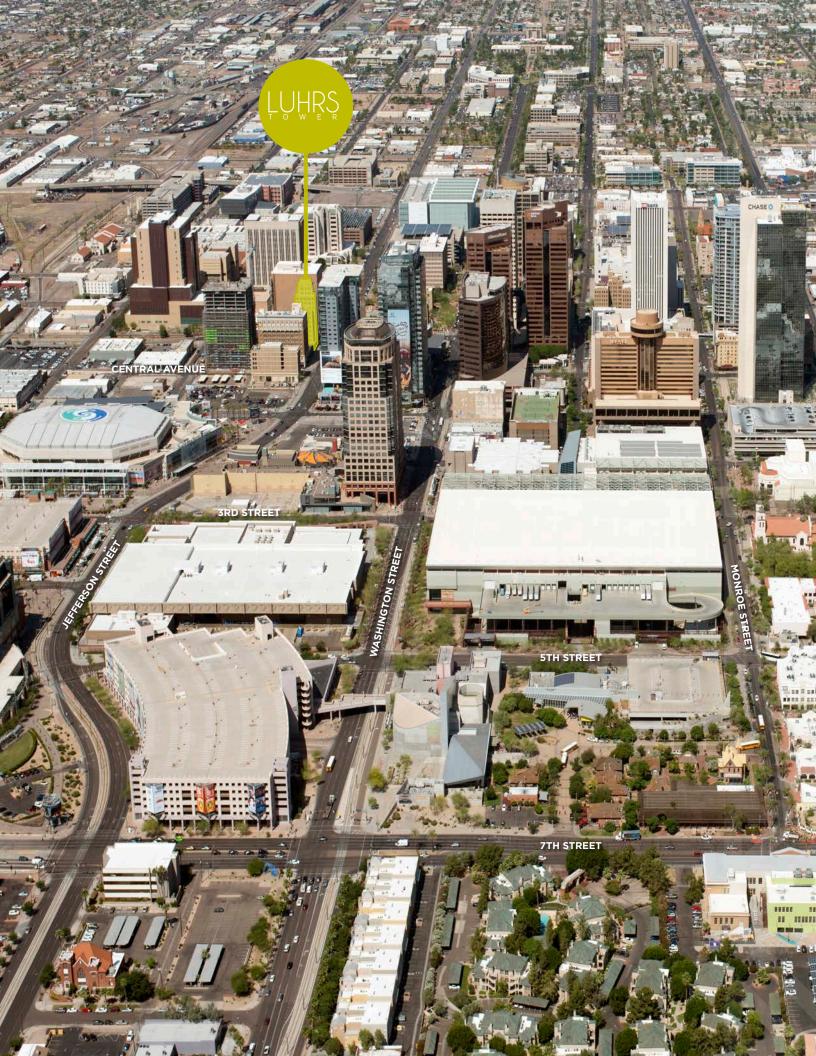

## AREA AMENITIES

Walk Score

95/100

76,322 Daytime population within one-mile

Adjacent to

METRO LIGHT RRIL

Adiacent to

CITYSCAPE a 1.2 million square foot mixed-use project

Approximately

30 RESTRURRNTS within a 2 block radius

Adjacent to **320-room Mariott Hotel**, and close proximity to Sheraton Hotel, the Westin Downtown Phoenix, The Hyatt Regency, the Renaissance Phoenix Downtown and Hotel Palomar

Within 2 blocks from Talking Stick Resort Arena - home to the Phoenix Suns, and Chase Field - home to the Arizona Diamondbacks

Entertainment within walking distance
- Phoenix Symphony Hall, Herberger
Theater, Dodge Theater and Orpheum
Theater